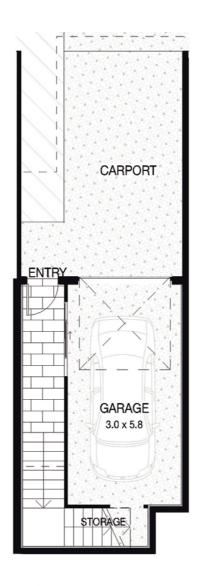

## COBY

Bed Bath Car 3 2 2

## TYPICAL DWELLING AREA

Internal 149m²
Garage & Carport 37m²
External\* 31m²
Total house area 217m²

\*Includes Balcony and Juliette area

Example floor plan, design and layout may vary.

This document is supplied solely for the purpose of providing an example indicative floor plan of a Coby townhome within the proposed development called "Sway, Birtinya" and is not intended to be used for any other purpose. Designs and layout of individual townhomes may vary and may not reflect the example floor plan provided. Refer to individual lot plans for detail. The contents of this document are based on information available to Stockland at the time of creation (November 2018). Unless otherwise specified, dimensions for external or non-party walls are taken from the outside face of such walls, and dimensions for party walls are taken from the mid-line of such walls. All dimensions and areas are approximate. Cars, furniture (including in-built study desks), decorative items and plants are shown for indicative purposes only and are not included in the sale. The contract for sale should be reviewed in relation to dimensions, areas, sale inclusions and specifications. Stockland reserves the right to make changes to the information contained in this document at any time prior to you entering into a contract for sale with Stockland. If this document in accordance with the terms of the contract for sale. Information and images relating to landscaping are indicative only and may show plantings which may not be mature at settlement. No liability is accepted for any loss or damage arising from the improper use or reliance on this document or its contents.