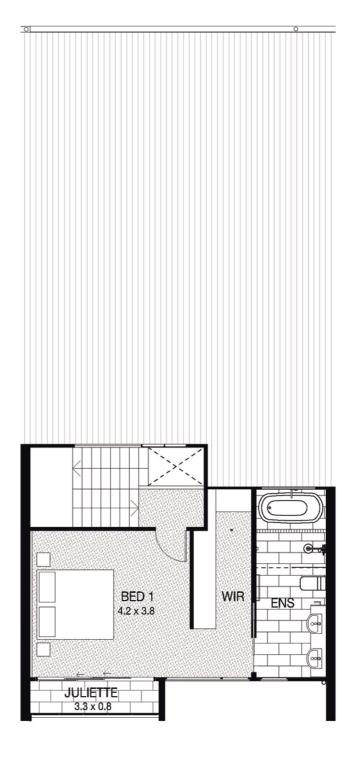

## COBY

Bed Bath Car 3 2 2

## TYPICAL DWELLING AREA

Internal 149m²
Garage & Carport 37m²
External\* 31m²
Total house area 217m²

\*Includes Balcony and Juliette area

Example floor plan, design and layout may vary.

This document is supplied solely for the purpose of providing an example indicative floor plan of a Coby townhome within the proposed development called "Sway, Birtinya" and is not intended to be used for any other purpose. Designs and layout of individual townhomes may vary and may not reflect the example floor plan provided. Refer to individual lot plans for detail. The contents of this document are based on information available to Stockland at the time of creation (November 2018). Unless otherwise specified, dimensions for external or non-party walls are taken from the outside face of such walls, and dimensions for party walls are taken from the mid-line of such walls. All dimensions and areas are approximate. Cars, furniture (including in-built study desks), decorative items and plants are shown for indicative purposes only and are not included in the sale. The contract for sale should be reviewed in relation to dimensions, areas, sale inclusions and specifications. Stockland reserves the right to make changes to the information contained in this document at any time prior to you entering into a contract for sale with Stockland. If this document in accordance with the terms of the contract for sale. Information and images relating to landscaping are indicative only and may show plantings which may not be mature at settlement. No liability is accepted for any loss or damage arising from the improper use or reliance on this document or its contents.