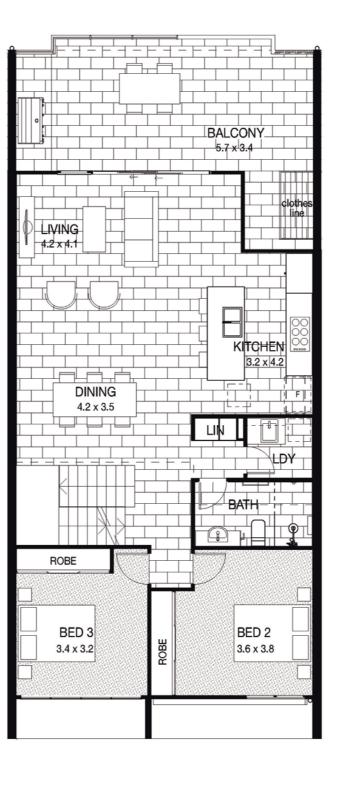

## COBY

Bed Bath Car 3 2 2

## TYPICAL DWELLING AREA

Internal 149m²
Garage & Carport 37m²
External\* 31m²
Total house area 217m²

\*Includes Balcony and Juliette area

Example floor plan, design and layout may vary.

This document is supplied solely for the purpose of providing an example indicative floor plan of a Coby townhome within the proposed development called "Sway, Birtinya" and is not intended to be used for any other purpose. Designs and layout of individual townhomes may vary and may not reflect the example floor plan provided. Refer to individual lot plans for detail. The contents of this document are based on information available to Stockland at the time of creation (November 2018). Unless otherwise specified, dimensions for external or non-party walls are taken from the outside face of such walls, and dimensions for party walls are taken from the mid-line of such walls. All dimensions and areas are approximate. Cars, furniture (including in-built study desks), decorative items and plants are shown for indicative purposes only and are not included in the sale. The contract for sale should be reviewed in relation to dimensions, areas, sale inclusions and specifications. Stockland reserves the right to make changes to the information contained in this document at any time prior to you entering into a contract for sale with Stockland. If this document in accordance with the terms of the contract for sale. Information and images relating to landscaping are indicative only and may show plantings which may not be mature at settlement. No liability is accepted for any loss or damage arising from the improper use or reliance on this document or its contents.