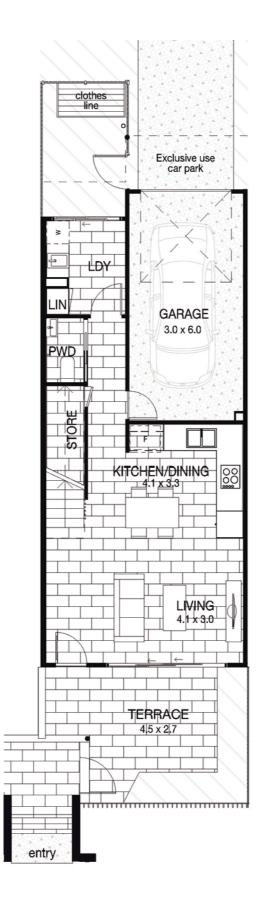

## DARCY

BedBathCar22.51

## TYPICAL DWELLING AREA

| Internal                           | 115m <sup>2</sup> |
|------------------------------------|-------------------|
| Garage                             | 19m <sup>2</sup>  |
| External*                          | 21m <sup>2</sup>  |
| Total house area                   | 155m <sup>2</sup> |
| *Includes Terrace and Balcony area |                   |

Example floor plan, design and layout may vary.