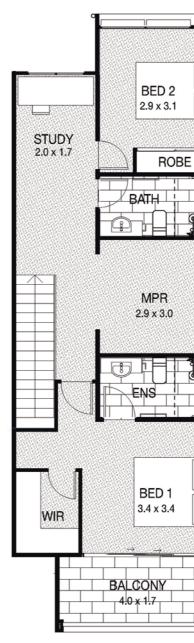

## DARCY

BedBathCar22.51

## TYPICAL DWELLING AREA

| Internal                           | 115m <sup>2</sup> |
|------------------------------------|-------------------|
| Garage                             | 19m <sup>2</sup>  |
| External*                          | 21m <sup>2</sup>  |
| Total house area                   | 155m <sup>2</sup> |
| *Includes Terrace and Balcony area |                   |

Example floor plan, design and layout may vary.