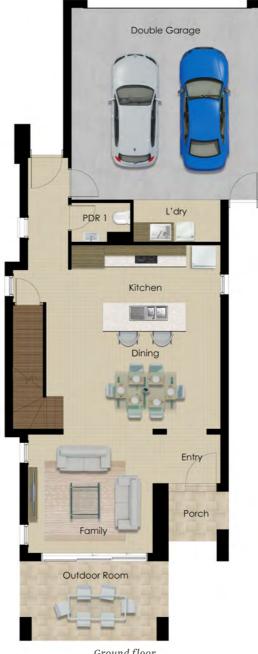

## 2 Sunny Lane, Birtinya (Lot 100)

House: 238m<sup>2</sup>

**Land:** 248m<sup>2</sup>

- · Private gate opens onto the delightful 'Sunny Park'
- · Split system air-conditioning to main living and master bed
- · SMEG appliances including dishwasher, 900mm stainless steel oven, ceramic cooktop and concealed rangehood
- · 20mm reconstituted stone kitchen and bathroom benchtops
- · Tiled downstairs, carpet to stairs and first floor
- · Ceiling fans to all bedrooms and alfresco

- · LED down-lights throughout
- · Master bedroom with walk-in wardrobe and double vanity ensuite
- · Bedrooms 2 & 3 include mirrored sliding door robes
- · Roller-blinds and screens to all windows and sliding doors
- · Fully fenced and landscaped
- · Move in now!