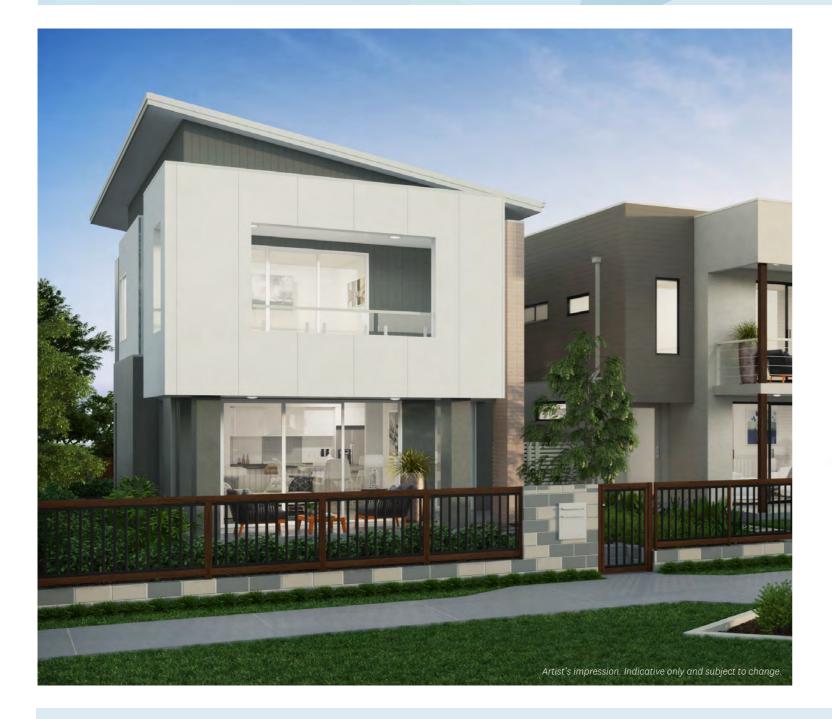

## SUNNY LANE TERRACE HOMES

## 2 Sunny Lane, Birtinya (Lot 100)

House: 238m<sup>2</sup>

**Land:** 248m<sup>2</sup>

- · Private gate opens onto the delightful 'Sunny Park'
- · Split system air-conditioning to main living and master bed
- · SMEG appliances including dishwasher, 900mm stainless steel oven, ceramic cooktop and concealed rangehood
- · 20mm reconstituted stone kitchen and bathroom benchtops
- · Tiled downstairs, carpet to stairs and first floor
- · Ceiling fans to all bedrooms and alfresco