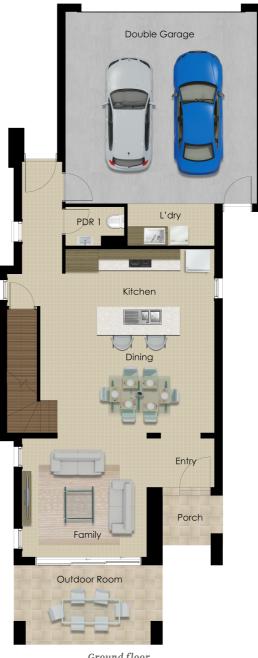

## 2 Sunny Lane, Birtinya (Lot 100)

House: 238m<sup>2</sup>

**Land:** 248m<sup>2</sup>

- · Private gate opens onto the delightful 'Sunny Park'
- · Split system air-conditioning to main living and master bed
- · SMEG appliances including dishwasher, 900mm stainless steel oven, ceramic cooktop and concealed rangehood
- · 20mm reconstituted stone kitchen and bathroom benchtops
- · Tiled downstairs, carpet to stairs and first floor
- · Ceiling fans to all bedrooms and alfresco

- · LED down-lights throughout
- · Master bedroom with walk-in wardrobe and double vanity ensuite
- · Bedrooms 2 & 3 include mirrored sliding door robes
- · Roller-blinds and screens to all windows and sliding doors
- · Fully fenced and landscaped
- · Move in July 2018!