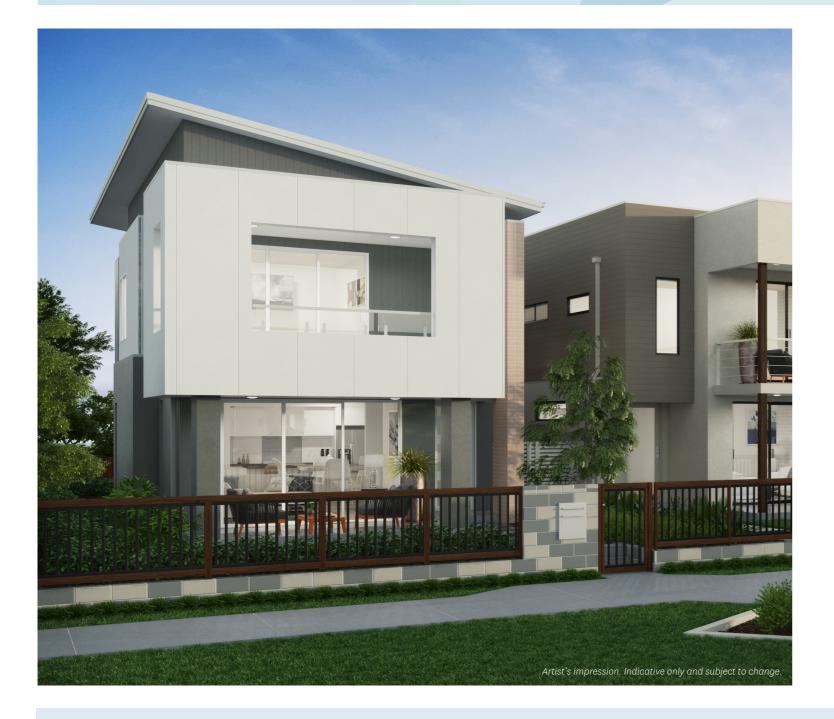

## SUNNY LANE TERRACE HOMES

## 2 Sunny Lane, Birtinya (Lot 100)

House: 238m<sup>2</sup>

**Land:** 248m<sup>2</sup>

- · Private gate opens onto the delightful 'Sunny Park'
- · Split system air-conditioning to main living and master bed
- · SMEG appliances including dishwasher, 900mm stainless steel oven, ceramic cooktop and concealed rangehood
- · 20mm reconstituted stone kitchen and bathroom benchtops
- · Tiled downstairs, carpet to stairs and first floor
- · Ceiling fans to all bedrooms and alfresco