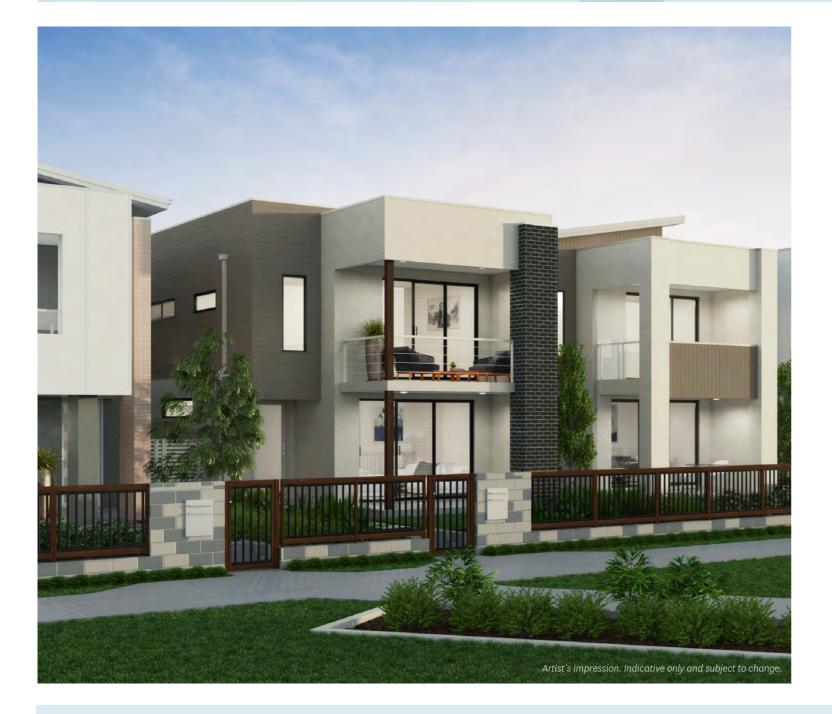

## SUNNY LANE TERRACE HOMES

## 4 Sunny Lane, Birtinya (Lot 101)

House: 227m<sup>2</sup>

**Land:** 188m<sup>2</sup>

- · Private gate opens onto the delightful 'Sunny Park'
- · Split system air-conditioning to main living and master bed
- · SMEG appliances including dishwasher, 900mm stainless steel oven, ceramic cooktop and concealed rangehood
- · 20mm reconstituted stone kitchen and bathroom benchtops
- · Tiled downstairs, carpet to stairs and first floor
- · Ceiling fans to all bedrooms and alfresco