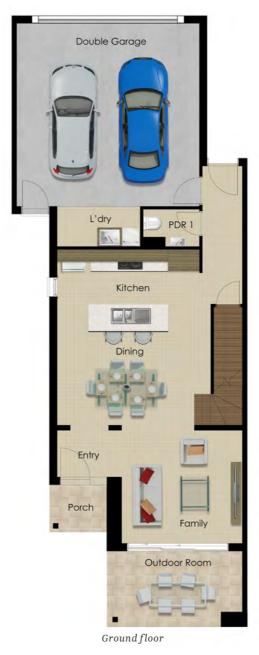

## 4 Sunny Lane, Birtinya (Lot 101)

House: 227m<sup>2</sup>

**Land:** 188m<sup>2</sup>

- · Private gate opens onto the delightful 'Sunny Park'
- · Split system air-conditioning to main living and master bed
- · SMEG appliances including dishwasher, 900mm stainless steel oven, ceramic cooktop and concealed rangehood
- · 20mm reconstituted stone kitchen and bathroom benchtops
- · Tiled downstairs, carpet to stairs and first floor
- · Ceiling fans to all bedrooms and alfresco

- · LED down-lights throughout
- · Master bedroom with walk-in wardrobe and double vanity ensuite
- · Bedrooms 2 & 3 include mirrored sliding door robes
- · Roller-blinds and screens to all windows and sliding doors
- · Fully fenced and landscaped
- · Move in now!