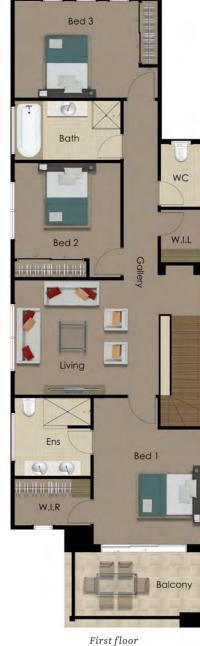

## 4 Sunny Lane, Birtinya (Lot 101)

House: 227m<sup>2</sup>

**Land:** 188m<sup>2</sup>

- · Private gate opens onto the delightful 'Sunny Park'
- · Split system air-conditioning to main living and master bed
- · SMEG appliances including dishwasher, 900mm stainless steel oven, ceramic cooktop and concealed rangehood
- · 20mm reconstituted stone kitchen and bathroom benchtops
- · Tiled downstairs, carpet to stairs and first floor
- · Ceiling fans to all bedrooms and alfresco

- · LED down-lights throughout
- · Master bedroom with walk-in wardrobe and double vanity ensuite
- · Bedrooms 2 & 3 include mirrored sliding door robes
- · Roller-blinds and screens to all windows and sliding doors
- · Fully fenced and landscaped
- · Move in now!