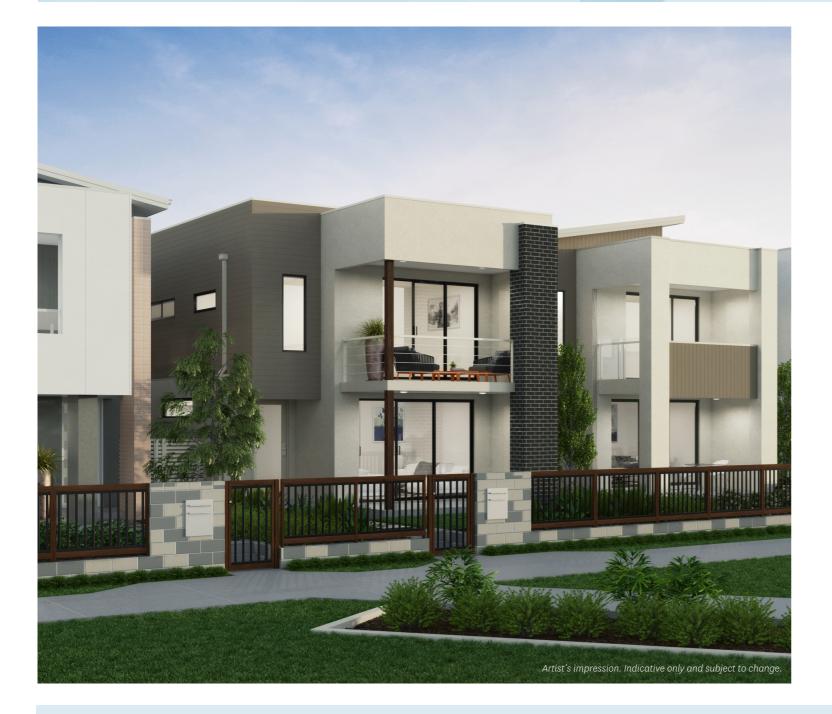

## SUNNY LANE TERRACE HOMES

## 4 Sunny Lane, Birtinya (Lot 101)

House: 227m<sup>2</sup>

**Land:** 188m<sup>2</sup>

- · Private gate opens onto the delightful 'Sunny Park'
- · Split system air-conditioning to main living and master bed
- · SMEG appliances including dishwasher, 900mm stainless steel oven, ceramic cooktop and concealed rangehood
- · 20mm reconstituted stone kitchen and bathroom benchtops
- · Tiled downstairs, carpet to stairs and first floor
- · Ceiling fans to all bedrooms and alfresco