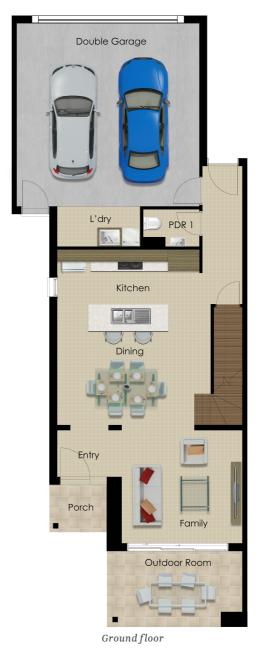

## 4 Sunny Lane, Birtinya (Lot 101)

House: 227m<sup>2</sup>

**Land:** 188m<sup>2</sup>

- · Private gate opens onto the delightful 'Sunny Park'
- · Split system air-conditioning to main living and master bed
- · SMEG appliances including dishwasher, 900mm stainless steel oven, ceramic cooktop and concealed rangehood
- · 20mm reconstituted stone kitchen and bathroom benchtops
- · Tiled downstairs, carpet to stairs and first floor
- · Ceiling fans to all bedrooms and alfresco

- · LED down-lights throughout
- · Master bedroom with walk-in wardrobe and double vanity ensuite
- · Bedrooms 2 & 3 include mirrored sliding door robes
- · Roller-blinds and screens to all windows and sliding doors
- · Fully fenced and landscaped
- · Move in July 2018!