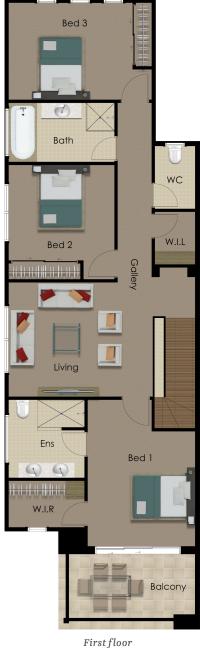

## 4 Sunny Lane, Birtinya (Lot 101)

House: 227m<sup>2</sup>

**Land:** 188m<sup>2</sup>

- · Private gate opens onto the delightful 'Sunny Park'
- · Split system air-conditioning to main living and master bed
- · SMEG appliances including dishwasher, 900mm stainless steel oven, ceramic cooktop and concealed rangehood
- · 20mm reconstituted stone kitchen and bathroom benchtops
- · Tiled downstairs, carpet to stairs and first floor
- · Ceiling fans to all bedrooms and alfresco

- · LED down-lights throughout
- · Master bedroom with walk-in wardrobe and double vanity ensuite
- · Bedrooms 2 & 3 include mirrored sliding door robes
- · Roller-blinds and screens to all windows and sliding doors
- · Fully fenced and landscaped
- · Move in July 2018!