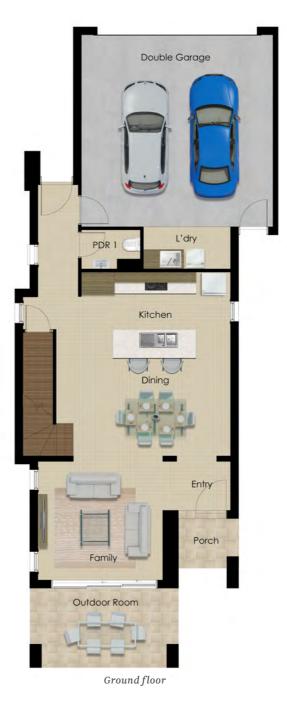

## 2 Sunny Lane, Birtinya (Lot 100)

House: 238m<sup>2</sup>

Land: 248m<sup>2</sup>

- $\cdot\,$  Private gate opens onto the delightful 'Sunny Park'
- $\cdot$  Split system air-conditioning to main living and master bed
- SMEG appliances including dishwasher, 900mm stainless steel oven, ceramic cooktop and concealed rangehood
- · 20mm reconstituted stone kitchen and bathroom benchtops
- Tiled downstairs, carpet to stairs and first floor
- · Ceiling fans to all bedrooms and alfresco