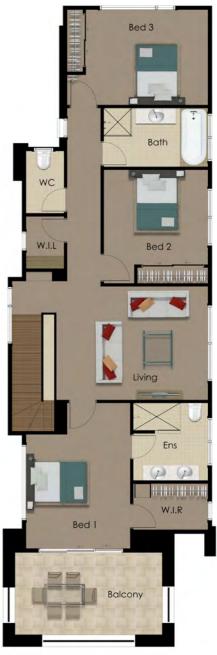

First floor

· LED down-lights throughout

- Master bedroom with walk-in wardrobe and double vanity ensuite
- Bedrooms 2 & 3 include mirrored sliding door robes
- · Roller-blinds and screens to all windows and sliding doors
- Fully fenced and landscaped
- · Ready to move in now!