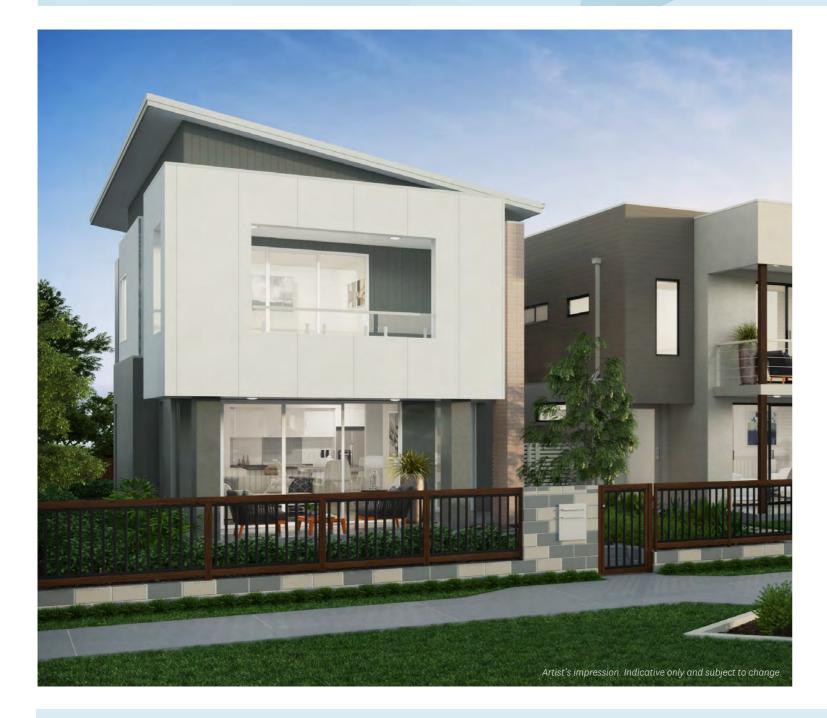

## SUNNY LANE TERRACE HOMES

## 2 Sunny Lane, Birtinya (Lot 100)

House: 238m<sup>2</sup>

Land: 248m<sup>2</sup>

- $\cdot\,$  Private gate opens onto the delightful 'Sunny Park'
- $\cdot$  Split system air-conditioning to main living and master bed
- SMEG appliances including dishwasher, 900mm stainless steel oven, ceramic cooktop and concealed rangehood
- · 20mm reconstituted stone kitchen and bathroom benchtops
- Tiled downstairs, carpet to stairs and first floor
- · Ceiling fans to all bedrooms and alfresco