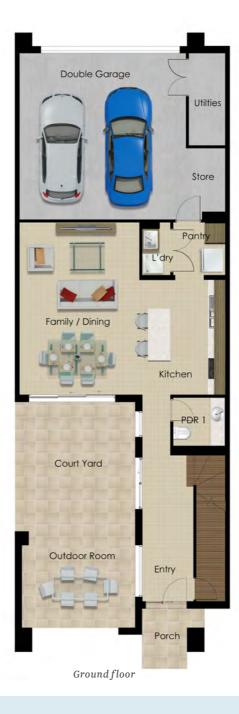

## 14 Zeal Street, Birtinya (Lot 98)

**House:** 268m<sup>2</sup>

**Land:** 188m<sup>2</sup>

\$649,000\*

- · Overlooks the stunning Lake Kawana and pebble beach
- · Split system air-conditioning to main living and master bed
- · SMEG appliances including dishwasher, 900mm stainless steel oven, ceramic cooktop and concealed rangehood
- · 20mm reconstituted stone kitchen and bathroom benchtops
- · Tiled downstairs, timber stairs, carpet upstairs
- · Ceiling fans to all bedrooms and alfresco

- · LED down-lights throughout
- Master bedroom with walk-in wardrobe and double vanity ensuite
- · Bedrooms 2, 3 & 4 include mirrored sliding door robes
- · Roller-blinds and screens to all windows and sliding doors
- · Fully fenced and landscaped
- · Ready to move in now!

This document is supplied solely for the purpose of providing an indicative floorplan of the nominated townhouse within Stockland Birtinya and is not intended to be used for any other purpose. Unless otherwise specified, dimensions for external or non-party walls are taken from the outside face of such walls, and dimensions for party walls are taken from the mid-line of such walls. All dimensions and areas are approximate. Customers should refer to the dimensions, areas, sale inclusions and specifications in the contract for sale. Furniture, decorative items and the like are shown for indicative purposes only and are not included in the sale. Any fixtures for services included in the sale (for example, an air conditioning unit, if applicable) may not be shown on this document. Stockland reserves the right to make changes to the information contained in this document at any time prior to you entering into a contract for sale with Stockland. The contents of this document are based on the intention of, and information available to, Stockland as at the