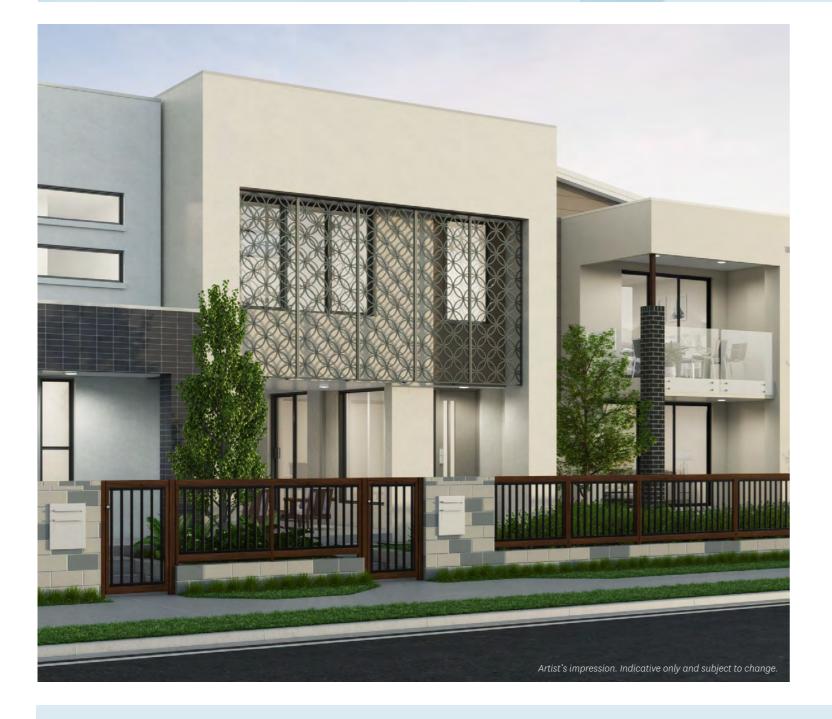

## 14 Zeal Street, Birtinya (Lot 98)

**House:** 268m<sup>2</sup>

**Land:** 188m<sup>2</sup>

\$649,000\*

- · Overlooks the stunning Lake Kawana and pebble beach
- · Split system air-conditioning to main living and master bed
- · SMEG appliances including dishwasher, 900mm stainless steel oven, ceramic cooktop and concealed rangehood
- · 20mm reconstituted stone kitchen and bathroom benchtops
- · Tiled downstairs, timber stairs, carpet upstairs
- · Ceiling fans to all bedrooms and alfresco

- · LED down-lights throughout
- Master bedroom with walk-in wardrobe and double vanity ensuite
- · Bedrooms 2, 3 & 4 include mirrored sliding door robes
- · Roller-blinds and screens to all windows and sliding doors
- · Fully fenced and landscaped
- · Ready to move in now!