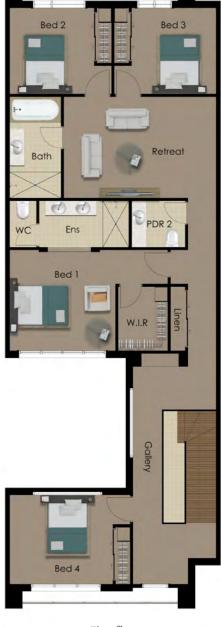

First floor

## 14 Zeal Street, Birtinya (Lot 98)

**House:** 268m<sup>2</sup>

**Land:** 188m<sup>2</sup>

\$649,000\*

- · Overlooks the stunning Lake Kawana and pebble beach
- · Split system air-conditioning to main living and master bed
- · SMEG appliances including dishwasher, 900mm stainless steel oven, ceramic cooktop and concealed rangehood
- · 20mm reconstituted stone kitchen and bathroom benchtops
- · Tiled downstairs, timber stairs, carpet upstairs
- · Ceiling fans to all bedrooms and alfresco

- · LED down-lights throughout
- Master bedroom with walk-in wardrobe and double vanity ensuite
- · Bedrooms 2, 3 & 4 include mirrored sliding door robes
- · Roller-blinds and screens to all windows and sliding doors
- · Fully fenced and landscaped
- · Ready to move in now!

This document is supplied solely for the purpose of providing an indicative floorplan of the nominated townhouse within Stockland Birtinya and is not intended to be used for any other purpose. Unless otherwise specified, dimensions for external or non-party walls are taken from the outside face of such walls, and dimensions for party walls are taken from the mid-line of such walls. All dimensions and areas are approximate. Customers should refer to the dimensions, areas, sale inclusions and specifications in the contract for sale. Furniture, decorative items and the like are shown for indicative purposes only and are not included in the sale. Any fixtures for services included in the sale (for example, an air conditioning unit, if applicable) may not be shown on this document. Stockland reserves the right to make changes to the information contained in this document at any time prior to you entering into a contract for sale with Stockland. The contents of this document are based on the intention of, and information available to, Stockland as at the