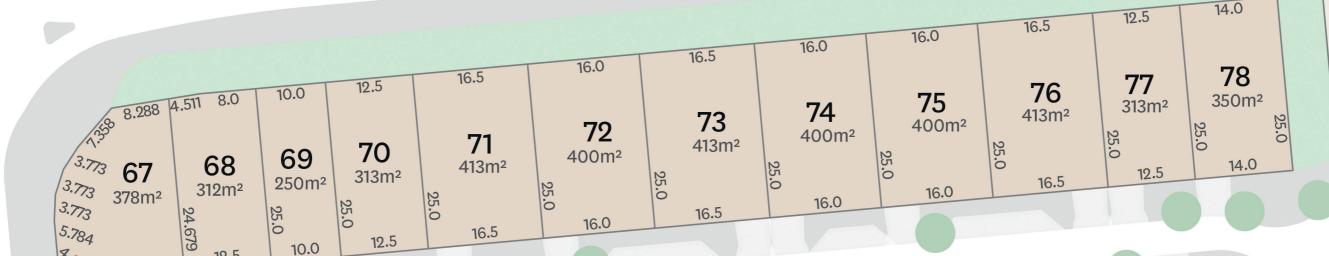

## BEACH DRIVE

|                          |                          |                          | SINGLE      | FIN CR             | ESCENT                  |                         | 10.5                                 | 10.0              | 12.5                                | 10.5 R. 283                       |           |
|--------------------------|--------------------------|--------------------------|-------------|--------------------|-------------------------|-------------------------|--------------------------------------|-------------------|-------------------------------------|-----------------------------------|-----------|
| 2.870 11.5               | 16.0                     | 12.5                     | 10.0        | 12.5               | 12.5                    | 12.5                    | 12.5                                 | 93                | 92                                  | 91                                | SINGLEFIN |
| 101<br>336m <sup>2</sup> | <b>100</b><br>400m²      | 99<br>313m <sup>2</sup>  | 98<br>250m² | <b>97</b><br>313m² | 96<br>313m <sup>2</sup> | 95<br>313m <sup>2</sup> | 94<br>313m <sup>2</sup><br>9<br>12.5 | 250m²             | 313m <sup>2</sup><br>%<br>0<br>12.5 | 333m <sup>2</sup><br>25.0<br>13.5 |           |
| 23.0                     | 25.0                     | 12.5                     | 25.0        | 12.5               | 112.5                   | 113                     | 114                                  | 115               | 116<br>313m <sup>2</sup>            | <b>117</b> 333m²                  | CRESCENT  |
| 107<br>336m²             | 108<br>400m <sup>2</sup> | 109<br>313m <sup>2</sup> | 110<br>250m |                    | 313m <sup>2</sup>       | 313m <sup>2</sup>       | 313m <sup>2</sup>                    | 250m <sup>2</sup> | 25.0                                | 25.0<br>10.5 ×.                   |           |
| 23.0                     | 25.0                     | 25.0                     | 10.0        | 25.<br>0<br>12.5   | 25.0<br>12.5            | 12.5                    | 12.5                                 | 10.0              | 12.5                                |                                   |           |

Legend

Future Release

Current Release

Available by Tender

SINGLEFIN CRESCENT

12.5

14.85