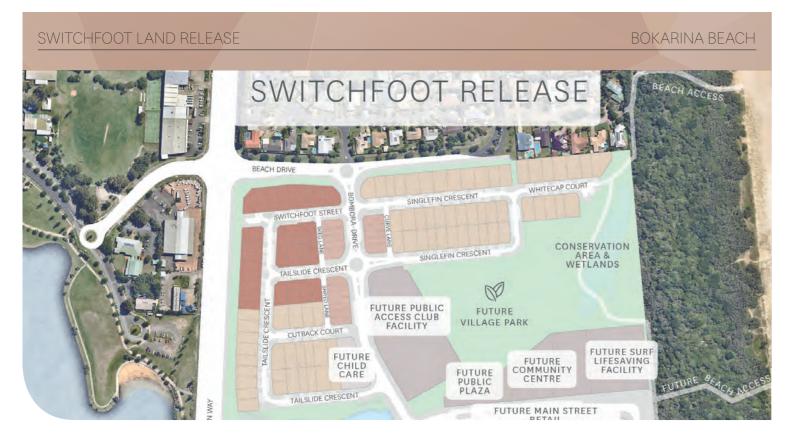

The Switchfoot release features 29 lots in this sought-after beachside community.

Build your

dream home in this beachside paradise

centre planned to open in December 2018. AT A GLANCE

Lots from only \$349,000\* walking distance to the beach

With a future patrolled beach and cafes,

this community your home.

A great range of lot sizes to suit all homes, up to  $448 \, \mathrm{m}^2$ 

Short walk to the future village park and lake

Build a new home that is uniquely