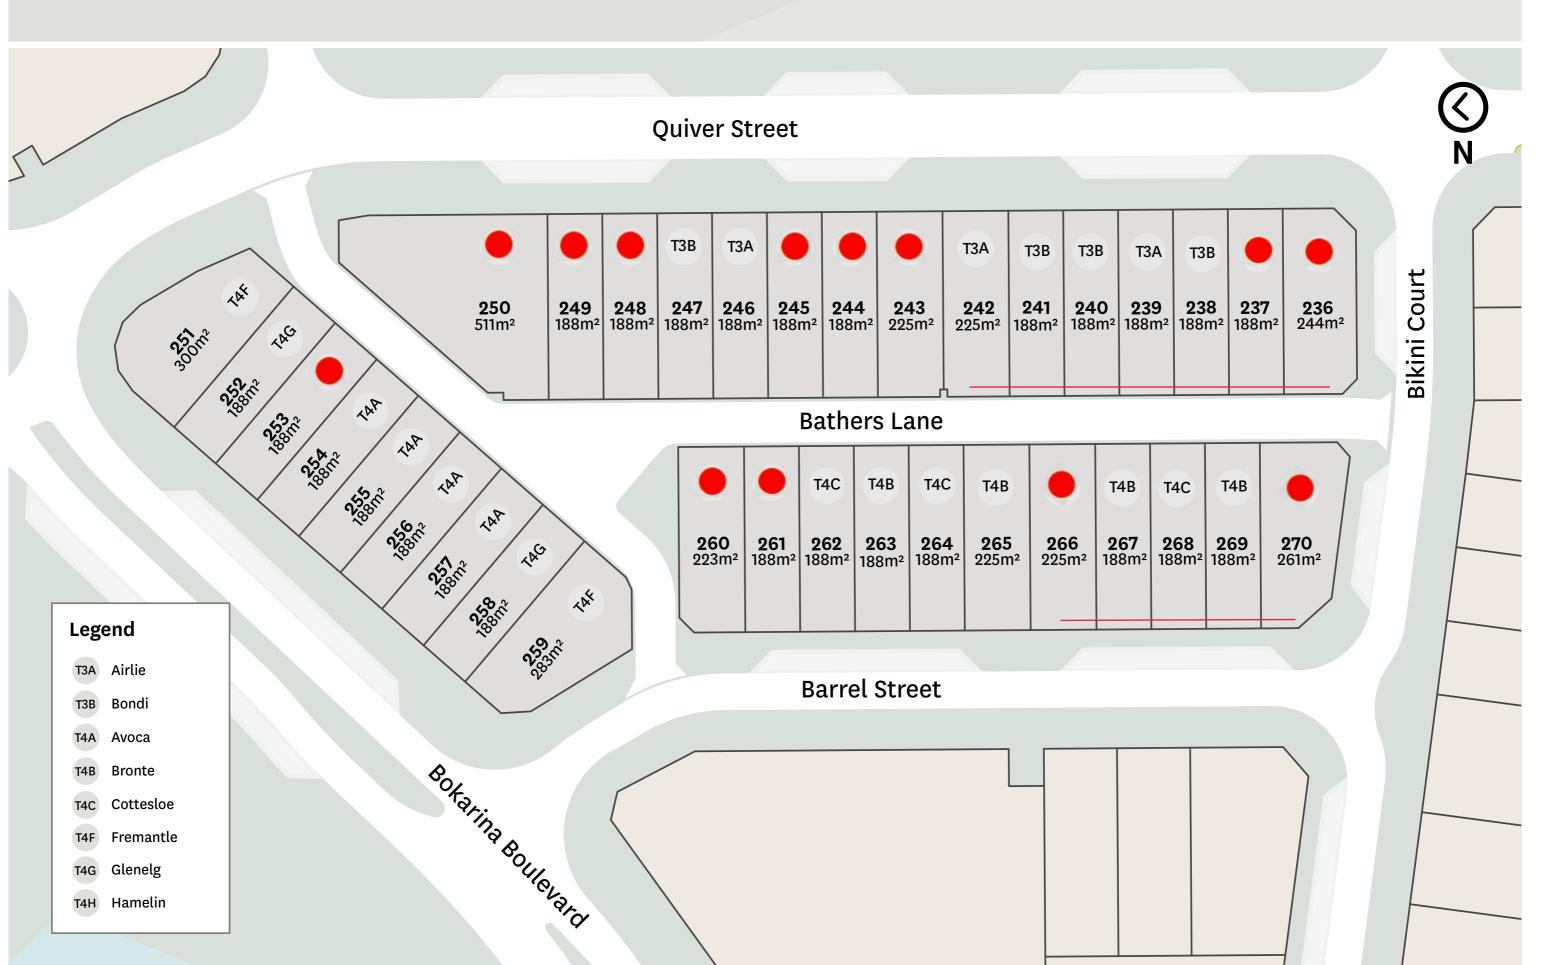

## Beach Homes at a glance

Every day is a beach day with Bokarina Beach literally metres away.

Architecturally-designed three and four bedroom homesall with two-car garages.

The freedom of no body corporate.