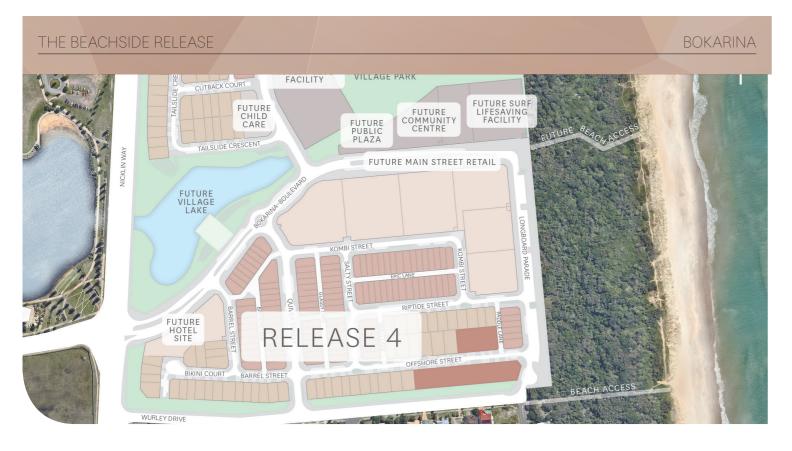

Come home to a place that celebrates the lifestyle and vitality of the Sunshine Coast in a breathtakingly beautiful location.

The Beachside Release includes the closest home sites to the beach, in the whole development. Walk straight out your front door and sink your toes into the sand with your choice of 14 home sites, each within metres of the Wurley Drive beach access at Wurtulla beach.

## AT A GLANCE

Home sites between 250m2 to 495m2

Frontage sizes between 10 metres and 16.5 metres

Closest home sites to the beach

Walk to future boutique shopping and dining