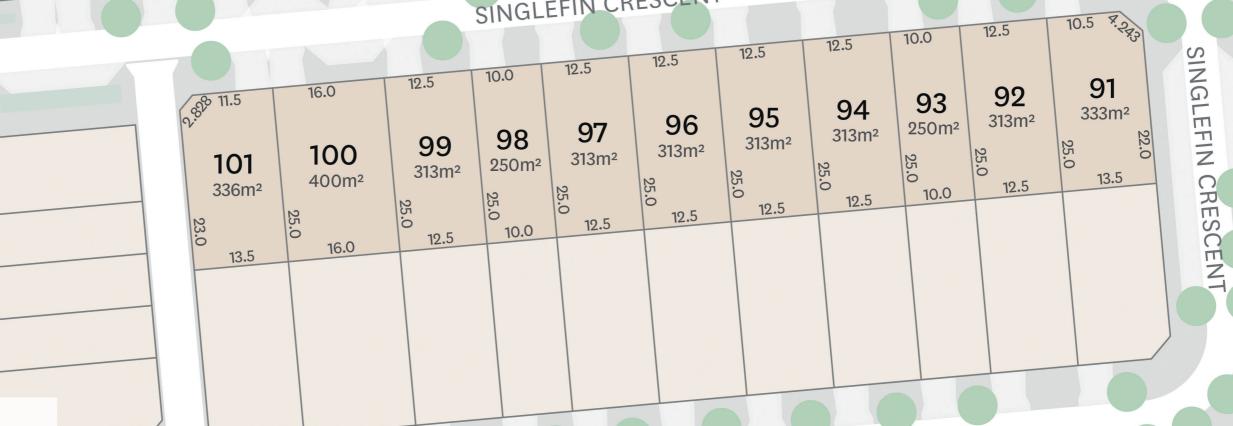

## AT A GLANCE

A great selection of lot sizes to suit a range of homes

Short stroll to access kilometres of unspoilt beach

Be entertained with proposed future boutique shopping and dining

Moments from the future village park and open green spaces

## BEACH DRIVE

Future Release

**Current Release** 

X-5K3

14.85

10.0

12.5

SINGLEFIN CRESCENT