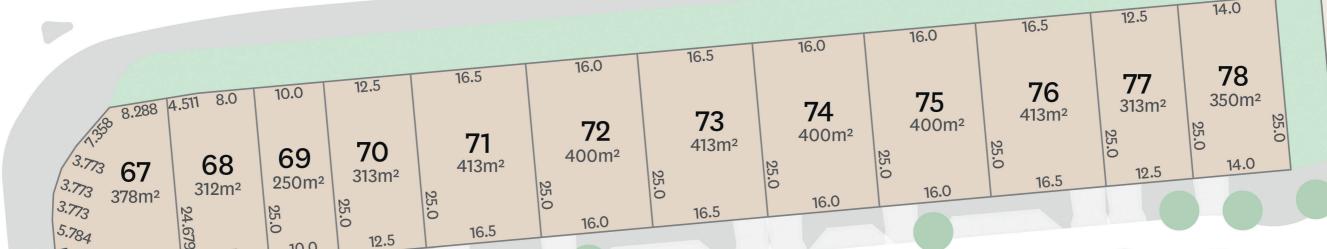

## AT A GLANCE

A great selection of lot sizes to suit a range of homes

Short stroll to access kilometres of unspoilt beach

Be entertained with proposed future boutique shopping and dining

Moments from the future village park and open green spaces

## BEACH DRIVE

Future Release

**Current Release** 

X-5K3

14.85

10.0

12.5

SINGLEFIN CRESCENT