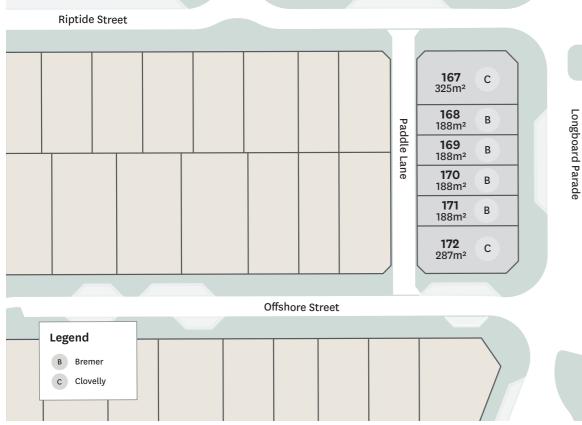

#### Key to lot types

| Туре | Name     | Lots               |
|------|----------|--------------------|
| В    | Bremer   | 168, 169, 170, 171 |
| С    | Clovelly | 167, 172           |