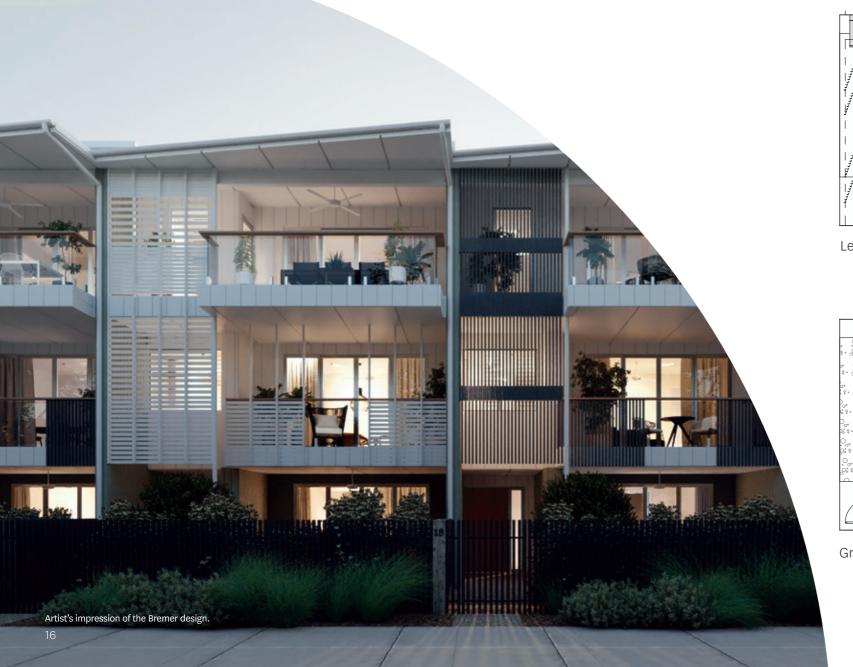

more space for your favourite hobby or growing family, there is a design for you.

Add your own sense of style with a choice of two interior colour schemes, both featuring natural light-toned timber elements and contrasting white or charcoal joinery.





#### Escape to your own private retreat

You shouldn't have to leave your home to enjoy a day spa experience. The contemporary light-filled design will have you staying a little longer to enjoy your soothing bath. Quality craftsmanship and premium inclusions such as frameless shower screens, freestanding baths and double basins take these generously sized bathrooms to the next level.



# Bremer Floorplan

#### Typical areas

Internal: 268m²

Garage: 48m²

External: 42m<sup>2</sup>

Total Area 358m²









Level 2



Level 1



Ground



# Clovelly Floorplan

#### Typical areas

Internal: 233m²

Garage: 43m²

External: 48m²

Total Area 324m²





Level 1







| General                     |                                                                                                                                                                                                                                                                                                                                                |  |  |
|-----------------------------|--------------------------------------------------------------------------------------------------------------------------------------------------------------------------------------------------------------------------------------------------------------------------