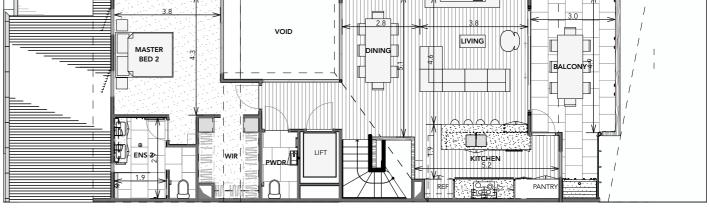

# Bremer Floorplan

#### Typical areas

Internal: 268m²

Garage: 48m²

External: 42m<sup>2</sup>

Total Area 358m²

Level 2

Level 1

Ground