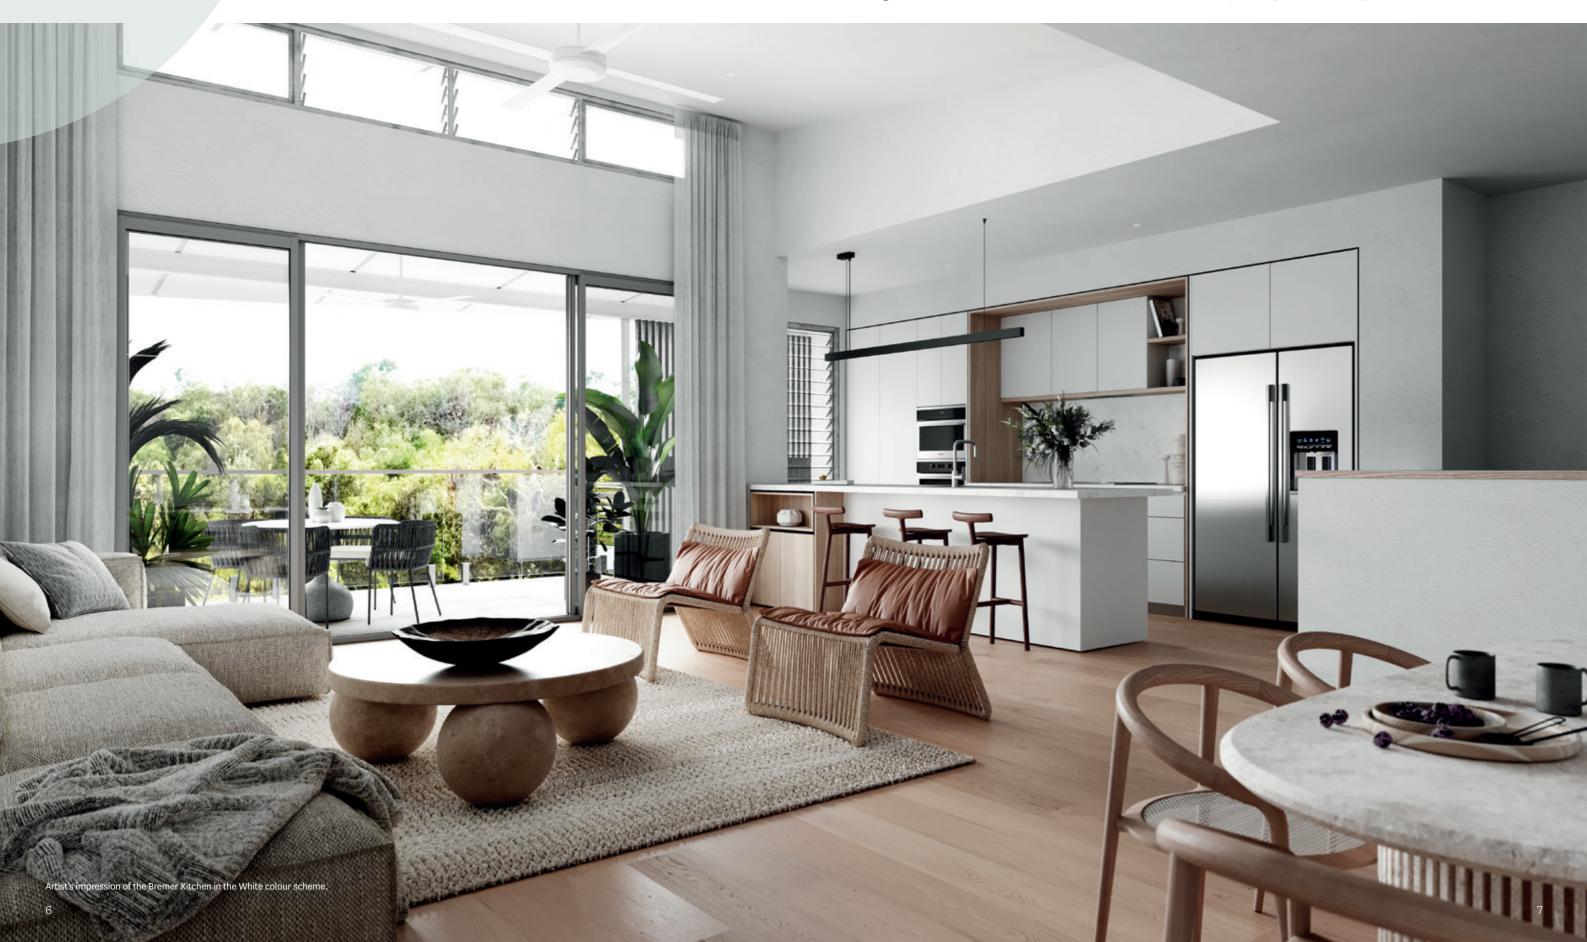

Every detail has been carefully considered to deliver a high standard of both style and functionality, featuring premium designer fixtures and European appliances. The thoughtful interior design boasts a simple and modern materials palette to complement your coastal lifestyle.

Add your own sense of style with a choice of two interior colour schemes, both featuring natural light-toned timber elements and contrasting white or charcoal joinery.

#### Escape to your own private retreat

You shouldn't have to leave your home to enjoy a day spa experience. The contemporary light-filled design will have you staying a little longer to enjoy your soothing bath. Quality craftsmanship and premium inclusions such as frameless shower screens, freestanding baths and double basins take these generously sized bathrooms to the next level.