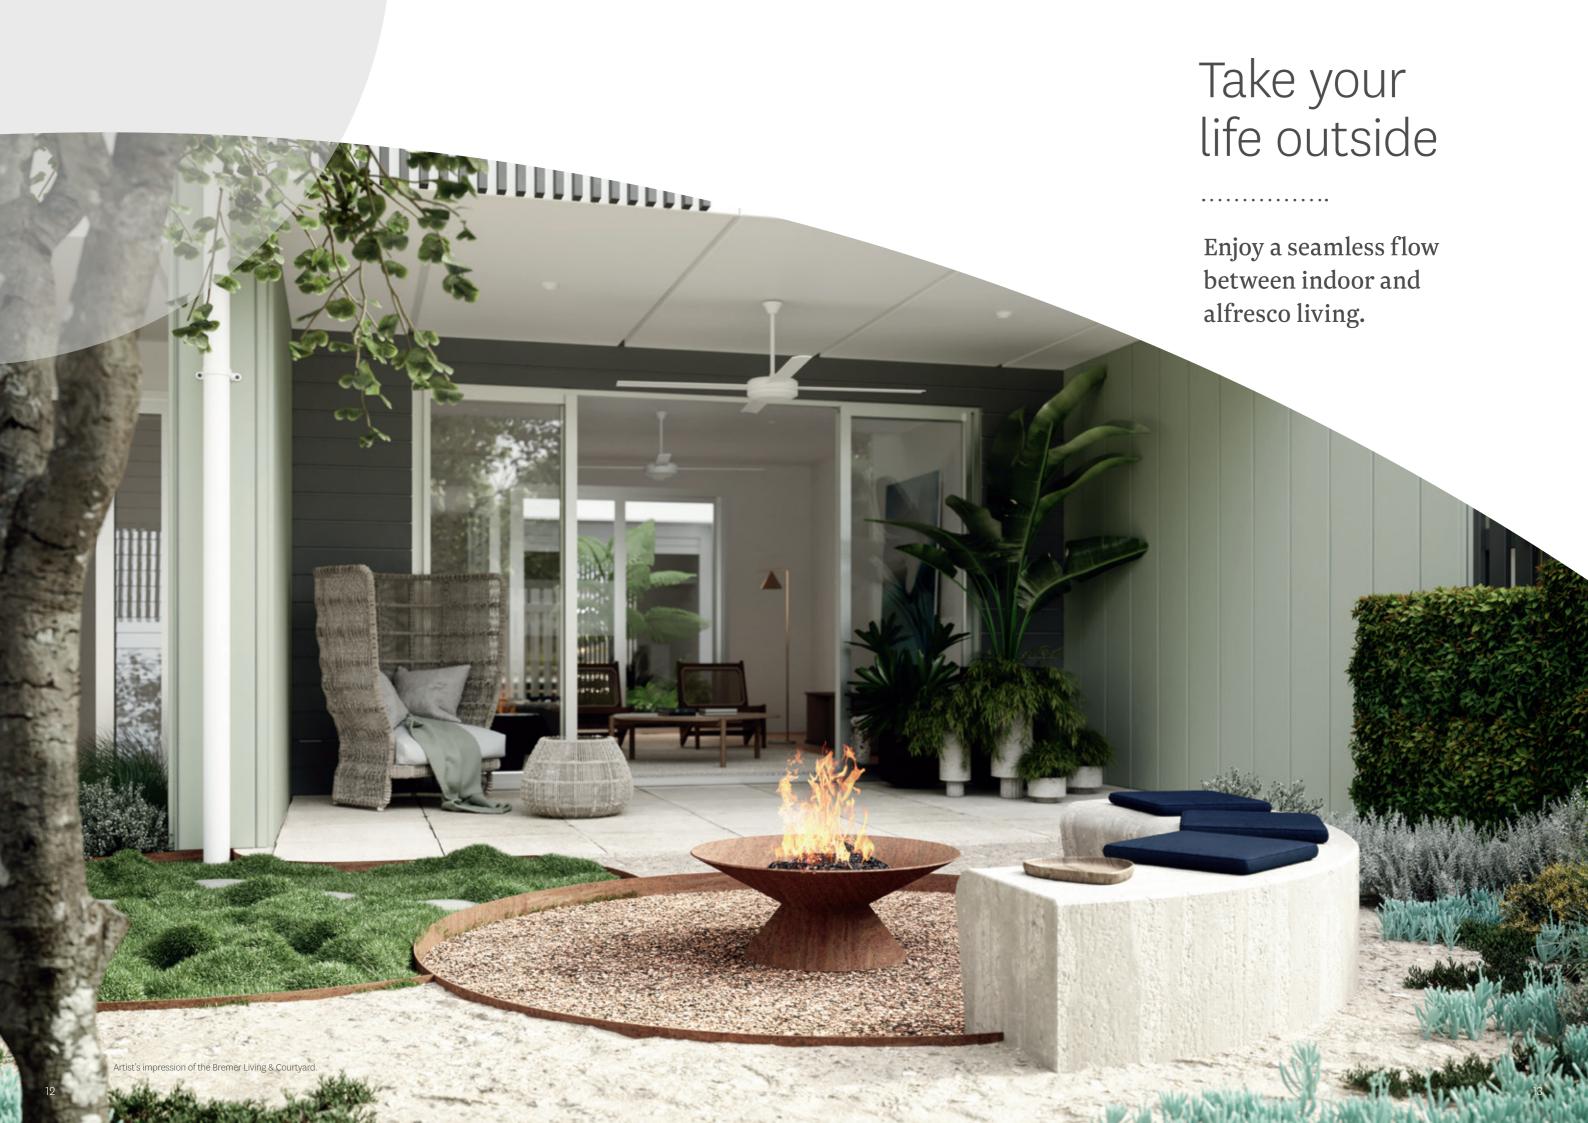

The Beach Homes are inspired by the natural dunal environment, embracing filtered light, coastal breezes and a strong connection to outdoor living.

# Design inspired by the lifestyle that awaits

Your modern masterpiece has been expertly designed by Hollindale Mainwaring Architecture, renowned for embracing the essence of subtropical living in South East Queensland, reflecting their belief that living in this unique part of the world should be about space, air and light.

Every detail has been carefully considered to deliver a high standard of both style and functionality, featuring premium designer fixtures and European appliances. The thoughtful interior design boasts a simple and modern materials palette to complement your coastal lifestyle.