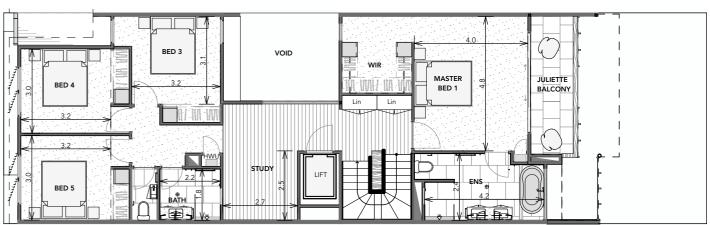

# Bremer Floorplan

#### Typical areas

Internal: 268m²

Garage: 48m²

External: 42m<sup>2</sup>

Total Area 358m²

Level 2

Level 1

Ground