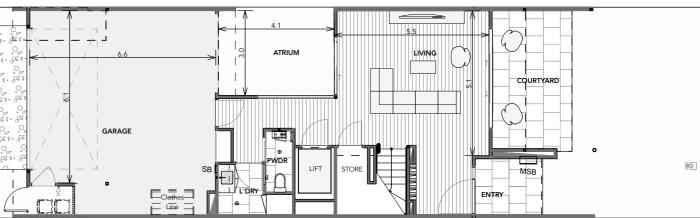

#### Typical areas

Internal: 268m²

Garage: 48m²

External: 42m<sup>2</sup>

Total Area 358m²

Level 2

Level 1

Ground

| Living Rooms/Study/Sto   | rage                                                                                                                                                                                             |  |  |
|--------------------------|--------------------------------------------------------------------------------------------------------------------------------------------------------------------------------------------------|--|--|
| Living                   | Floor – engineered timber or carpet (refer to floorplan) LED downlights Three double power points Free-to-air TV point (Foxtel ready) <sup>2</sup> Ceiling fan Integrated phone/data point       |  |  |
| Study                    | Floor – engineered timber or carpet, refer to floorplan LED downlight Double power point Integrated phone/data point                                                                             |  |  |
| Storage                  | Linen cupboard with adjustable shelving                                                                                                                                                          |  |  |
| Stairwell                |                                                                                                                                                                                                  |  |  |
| Stairs                   | Type B – open timber stairs to top flight and enclosed timber stairs to lower flight  Type C – enclosed timber stairs                                                                            |  |  |
| Balustrade/Handrail      | Timber handrail<br>Solid balustrade generally                                                                                                                                                    |  |  |
| Electrical               | Wall-mounted LED lights                                                                                                                                                                          |  |  |
| Garage                   |                                                                                                                                                                                                  |  |  |
| Garage Door              | Remote-controlled sectional door                                                                                                                                                                 |  |  |
| Floor                    | Concrete                                                                                                                                                                                         |  |  |
| Store                    | Open storage area with concrete floor                                                                                                                                                            |  |  |
| Electrical               | Fluorescent batten light One double power point                                                                                                                                                  |  |  |
| External                 |                                                                                                                                                                                                  |  |  |
| Courtyard                | Floor – 600x600mm rectified-edge porcelain tiles<br>One outdoor double power point<br>Ceiling fan<br>LED downlights or wall mounted lights                                                       |  |  |
| Terrace<br>(Type C only) | Floor – 600x600mm rectified-edge porcelain tiles<br>LED downlights                                                                                                                               |  |  |
| Atrium<br>(Type B only)  | Planted garden beds                                                                                                                                                                              |  |  |
| Balcony                  | Floor – 600x600mm rectified-edge porcelain tiles One outdoor double power point LED downlights Ceiling fan Balustrades – a mixture of solid, glass and/or aluminium screen panels                |  |  |
| Juliette Balcony         | Floor – 600x600mm rectified-edge porcelain tiles LED downlights Balustrades – a mixture of solid and/or aluminium screen panels                                                                  |  |  |
| Front Entry              | Floor – 600x600mm rectified-edge porcelain tiles Wall-mounted LED light and/or LED downlight                                                                                                     |  |  |
| Driveway                 | Concrete                                                                                                                                                                                         |  |  |
| Clothes Line             | Fold down clothes line, location shown on floorplan                                                                                                                                              |  |  |
| Letterbox                | Letterbox located at front entry gate All letterboxes are keyed lockable                                                                                                                         |  |  |
| Landscaping & Fencing    | Fully fenced Fully landscaped with a combination of:   - Garden beds with a mixture of shrubs and/or trees and mulch   - Turf   - Decorative gravel; and/or   - Concrete steppers 2 outdoor taps |  |  |
| TV Antenna               | Digital TV antenna                                                                                                                                                                               |  |  |
|                          |                                                                                                                                                                                                  |  |  |