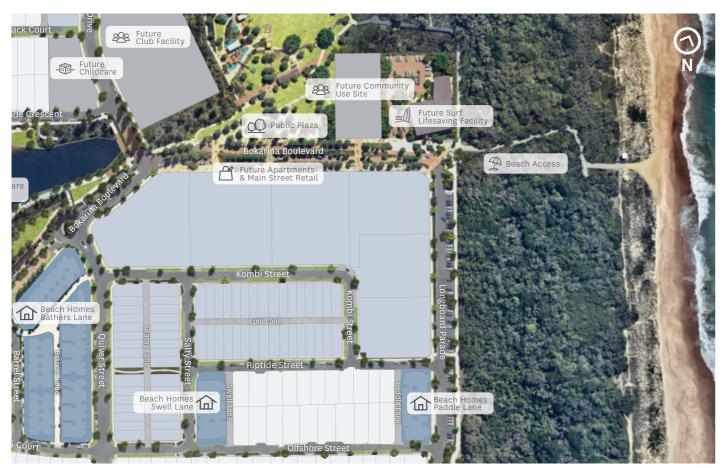

Paddle Lane Beach Homes is the ultimate beachfront release within Bokarina Beach. These premium five bedroom terrace homes are generously sized and spread over two or three levels. The Beach Homes are well considered, practical designs that are both aesthetically pleasing and comfortable to live in.

#### Beach Homes at a glance

Every day is a beach day with Bokarina Beach literally metres away.

# Live by the beach

•••••

Enjoy a morning walk along the pristine Bokarina Beach, with views from Moffat Beach to Point Cartwright.

With such an exceptional location, you need an exceptional home to match – and Paddle Lane Beach Homes more than deliver.