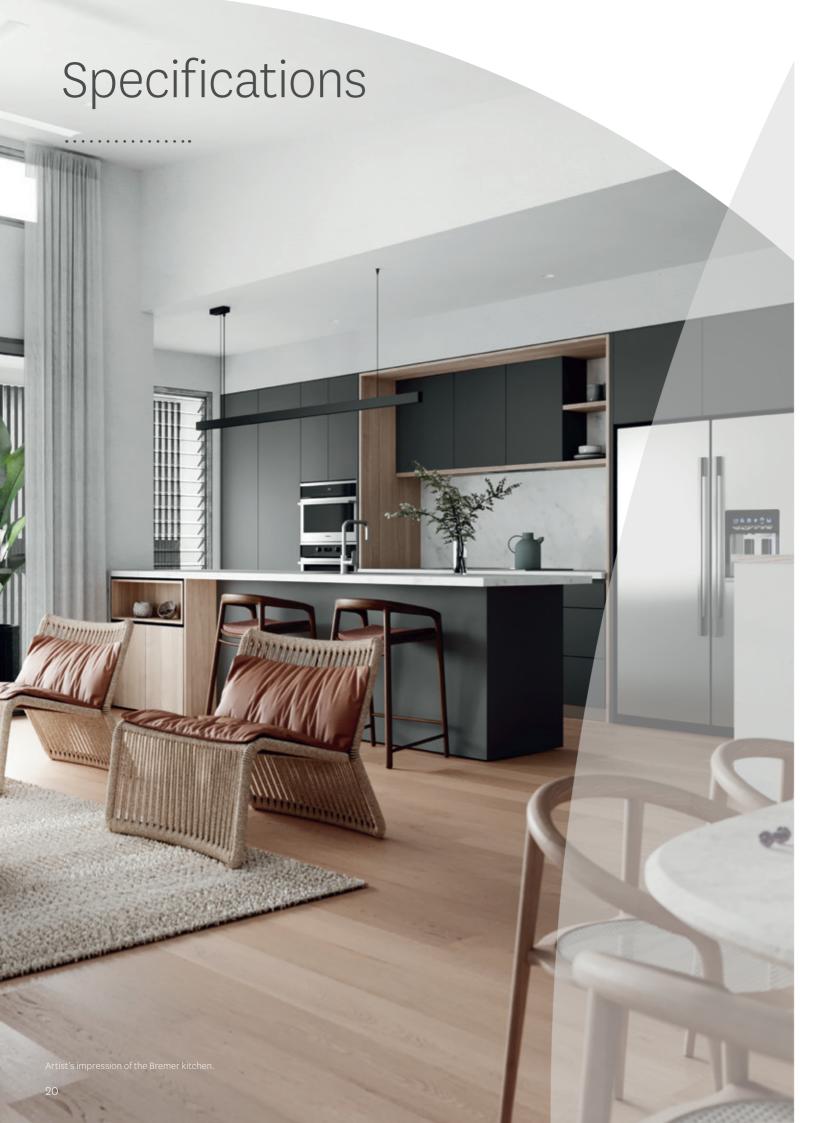

#### Typical areas

Internal: 233m²

Garage: 43m²

External: 48m²

Total Area 324m²

Level 1

| General                     |                                                                                                                                                                                                                                                                                                                                                |  |  |
|-----------------------------|------------------------------------------------------------------------------------------------------------------------------------------------------------------------------------------------------------------------------------------------------------------------------------------------------------------------------------------------|--|--|
| Construction                | Lightweight construction Metal roof sheeting                                                                                                                                                                                                                                                                                                   |  |  |
| Ceiling Height              | 2.7m ceilings to all living areas and bedrooms generally (some bulkheads required for services)                                                                                                                                                                                                                                                |  |  |
| Windows & External Doors    | Powder coated aluminium windows and external sliding doors All external sliding doors and openable windows to be key lockable Combination of fixed glass, louvre, awning and sliding windows                                                                                                                                                   |  |  |
| Heating / Cooling           | Reverse cycle ducted air-conditioning to all living areas and bedrooms                                                                                                                                                                                                                                                                         |  |  |
| Front Entry Door            | Stained or painted 1200mm wide hinged entry door, with key lock 600mm feature pull handle                                                                                                                                                                                                                                                      |  |  |
| Hot Water Unit              | Electric instantaneous hot water system                                                                                                                                                                                                                                                                                                        |  |  |
| Smoke Alarm                 | Smoke alarms to Australian standards                                                                                                                                                                                                                                                                                                           |  |  |
| Electrical / Communications | Power points, lights and ceiling fans listed by room below<br>NBN (FTTP) ready to install                                                                                                                                                                                                                                                      |  |  |
| Interior Finishes           |                                                                                                                                                                                                                                                                                                                                                |  |  |
| Walls / Ceilings            | Walls to all rooms (generally) – painted plasterboard Walls to Bathrooms and Ensuites – tiled as noted below Ceilings to all rooms – painted plasterboard Architrave & skirting – painted timber Cornice – square set                                                                                                                          |  |  |
| Internal Doors              | Painted hollow-core flush face doors                                                                                                                                                                                                                                                                                                           |  |  |
| Door Furniture              | Internal swing doors – lever handle in chrome finish Internal cavity sliding doors (where applicable) – flush pull in chrome finish Privacy set to Bathroom, Ensuite, Powder and Master Bedroom/s Lock set to internal garage access Passage set only to all other doors                                                                       |  |  |
| Kitchen                     |                                                                                                                                                                                                                                                                                                                                                |  |  |
| Cabinets                    | Laminate fronts with soft close                                                                                                                                                                                                                                                                                                                |  |  |
| Drawers                     | Laminate fronts with soft close                                                                                                                                                                                                                                                                                                                |  |  |
| Floor                       | Engineered timber                                                                                                                                                                                                                                                                                                                              |  |  |
| Benchtops                   | 40mm reconstituted stone                                                                                                                                                                                                                                                                                                                       |  |  |
| Splashback                  | Reconstituted stone                                                                                                                                                                                                                                                                                                                            |  |  |
| Sink                        | Double-bowl stainless steel undermount sink                                                                                                                                                                                                                                                                                                    |  |  |
| Tapware                     | Gooseneck spout with pull-out spray sink mixer (WELS 5 Star, 6 litres per minute) <sup>1</sup> in chrome finish                                                                                                                                                                                                                                |  |  |
| Appliances                  | Cooktop – ILVE 90cm stainless steel 5-burner induction cooktop  Oven – 2X ILVE 60cm stainless steel built-in electric oven (in tower)  Rangehood – ILVE 90cm integrated rangehood  Dishwasher – ILVE 60cm semi-integrated dishwasher (WELS 5 Star, 12.2 litres per wash) <sup>1</sup>                                                          |  |  |
| Fridge Plumbing             | Water supply point to fridge space                                                                                                                                                                                                                                                                                                             |  |  |
| Electrical                  | LED downlights Feature pendant light over island bench Two double power points above back bench One double power point to island bench Two double power points above bench to walk-in pantry (where applicable) One double power point inside feature joinery cupboard to island bench Single power points to fridge space and microwave space |  |  |