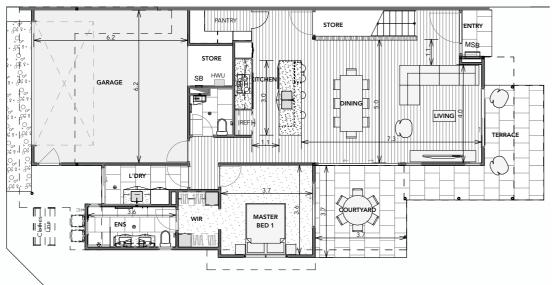

# Clovelly Floorplan

#### Typical areas

Internal: 233m²

Garage: 43m²

External: 48m²

Total Area 324m²

Level 1

| General                     |                                                                                                                                                                                                                                                                                                                                                |  |  |
|-----------------------------|------------------------------------------------------------------------------------------------------------------------------------------------------------------------------------------------------------------------------------------------------------------------------------------------------------------------------------------------|--|--|
| Construction                | Lightweight construction Metal roof sheeting                                                                                                                                                                                                                                                                                                   |  |  |
| Ceiling Height              | 2.7m ceilings to all living areas and bedrooms generally (some bulkheads required for services)                                                                                                                                                                                                                                                |  |  |
| Windows & External Doors    | Powder coated aluminium windows and external sliding doors All external sliding doors and openable windows to be key lockable Combination of fixed glass, louvre, awning and sliding windows                                                                                                                                                   |  |  |
| Heating / Cooling           | Reverse cycle ducted air-conditioning to all living areas and bedrooms                                                                                                                                                                                                                                                                         |  |  |
| Front Entry Door            | Stained or painted 1200mm wide hinged entry door, with key lock 600mm feature pull handle                                                                                                                                                                                                                                                      |  |  |
| Hot Water Unit              | Electric instantaneous hot water system                                                                                                                                                                                                                                                                                                        |  |  |
| Smoke Alarm                 | Smoke alarms to Australian standards                                                                                                                                                                                                                                                                                                           |  |  |
| Electrical / Communications | Power points, lights and ceiling fans listed by room below<br>NBN (FTTP) ready to install                                                                                                                                                                                                                                                      |  |  |
| Interior Finishes           |                                                                                                                                                                                                                                                                                                                                                |  |  |
| Walls / Ceilings            | Walls to all rooms (generally) – painted plasterboard Walls to Bathrooms and Ensuites – tiled as noted below Ceilings to all rooms – painted plasterboard Architrave & skirting – painted timber Cornice – square set                                                                                                                          |  |  |
| Internal Doors              | Painted hollow-core flush face doors                                                                                                                                                                                                                                                                                                           |  |  |
| Door Furniture              | Internal swing doors – lever handle in chrome finish Internal cavity sliding doors (where applicable) – flush pull in chrome finish Privacy set to Bathroom, Ensuite, Powder and Master Bedroom/s Lock set to internal garage access Passage set only to all other doors                                                                       |  |  |
| Kitchen                     |                                                                                                                                                                                                                                                                                                                                                |  |  |
| Cabinets                    | Laminate fronts with soft close                                                                                                                                                                                                                                                                                                                |  |  |
| Drawers                     | Laminate fronts with soft close                                                                                                                                                                                                                                                                                                                |  |  |
| Floor                       | Engineered timber                                                                                                                                                                                                                                                                                                                              |  |  |
| Benchtops                   | 40mm reconstituted stone                                                                                                                                                                                                                                                                                                                       |  |  |
| Splashback                  | Reconstituted stone                                                                                                                                                                                                                                                                                                                            |  |  |
| Sink                        | Double-bowl stainless steel undermount sink                                                                                                                                                                                                                                                                                                    |  |  |
| Tapware                     | Gooseneck spout with pull-out spray sink mixer (WELS 5 Star, 6 litres per minute) <sup>1</sup> in chrome finish                                                                                                                                                                                                                                |  |  |
| Appliances                  | Cooktop – ILVE 90cm stainless steel 5-burner induction cooktop  Oven – 2X ILVE 60cm stainless steel built-in electric oven (in tower)  Rangehood – ILVE 90cm integrated rangehood  Dishwasher – ILVE 60cm semi-integrated dishwasher (WELS 5 Star, 12.2 litres per wash) <sup>1</sup>                                                          |  |  |
| Fridge Plumbing             | Water supply point to fridge space                                                                                                                                                                                                                                                                                                             |  |  |
| Electrical                  | LED downlights Feature pendant light over island bench Two double power points above back bench One double power point to island bench Two double power points above bench to walk-in pantry (where applicable) One double power point inside feature joinery cupboard to island bench Single power points to fridge space and microwave space |  |  |