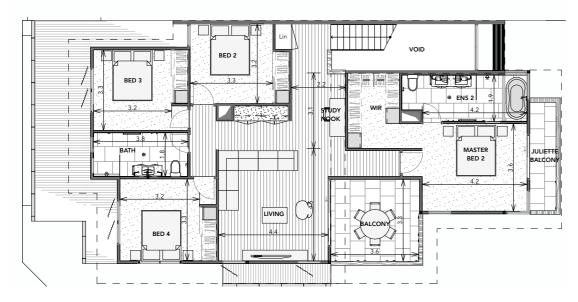

# Bremer Floorplan

#### Typical areas

Internal: 268m²

Garage: 48m²

External: 42m<sup>2</sup>

Total Area 358m²

Level 2

Level 1

Ground