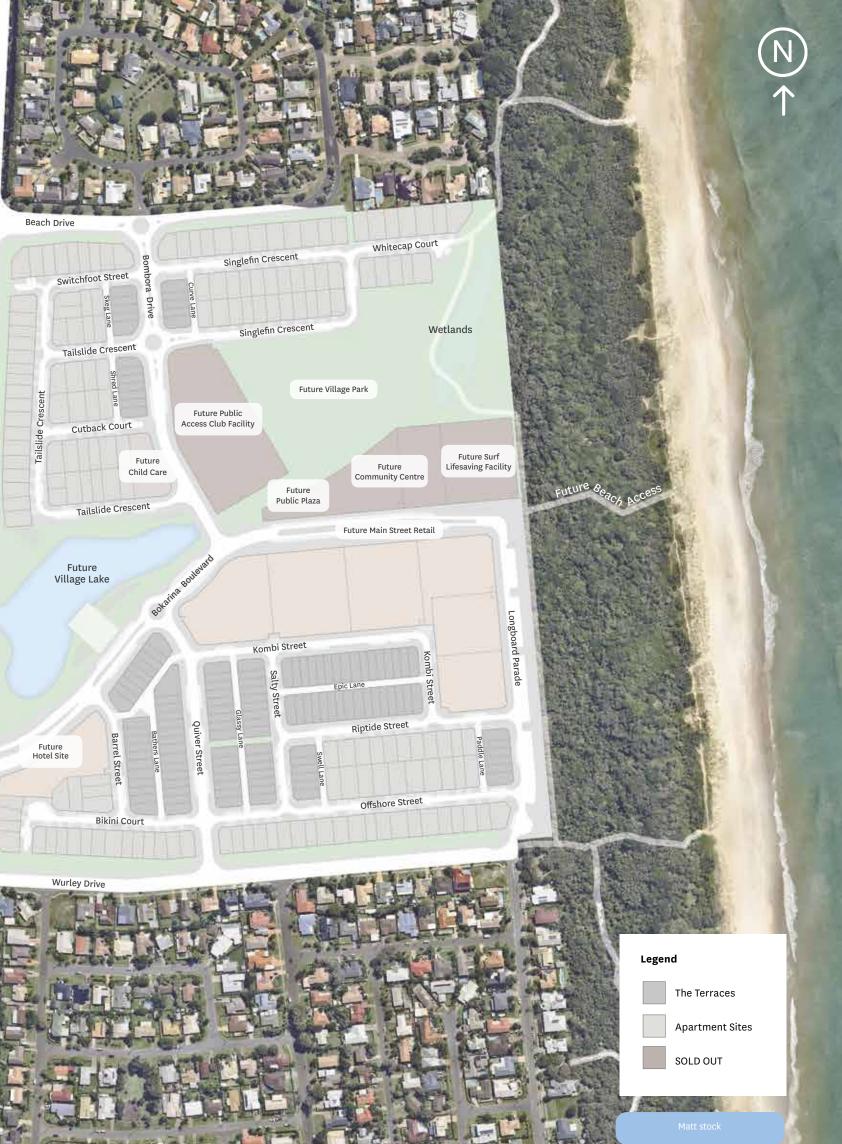

# The Terraces, at the heart of the Bokarina Beach masterplan

•••••••••••••••••

### Location

On the coastal strip between Mooloolaba and Caloundra, Bokarina Beach is the final residential precinct in Stockland's exciting Oceanside community.

#### Aspect

A breathtaking beachside location, with a planned lake and park in the heart of the community and all of the modern conveniences on your doorstep.

# Lifestyle

Health and wellbeing will be your new normal, with planned walking and bicycle paths, kayaking on Lake Kawana, and an abundance of recreational spaces and beach access. Unwind at the future cafes and boutiques on offer.