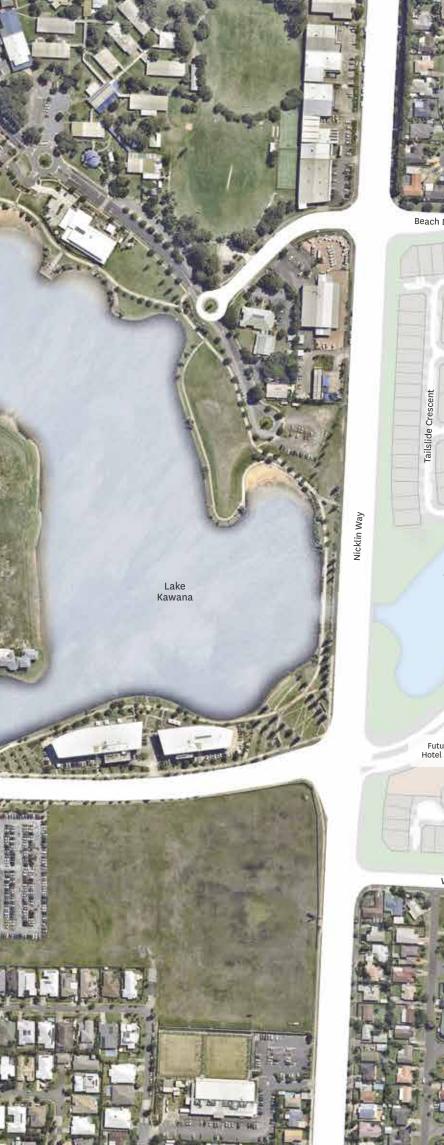

### Location

On the coastal strip between Mooloolaba and Caloundra, Bokarina Beach is the final residential precinct in Stockland's exciting Oceanside community.

#### Aspect

A breathtaking beachside location, with a planned lake and park in the heart of the community and all of the modern conveniences on your doorstep.

# Lifestyle

Health and wellbeing will be your new normal, with planned walking and bicycle paths, kayaking on Lake Kawana, and an abundance of recreational spaces and beach access. Unwind at the future cafes and boutiques on offer.