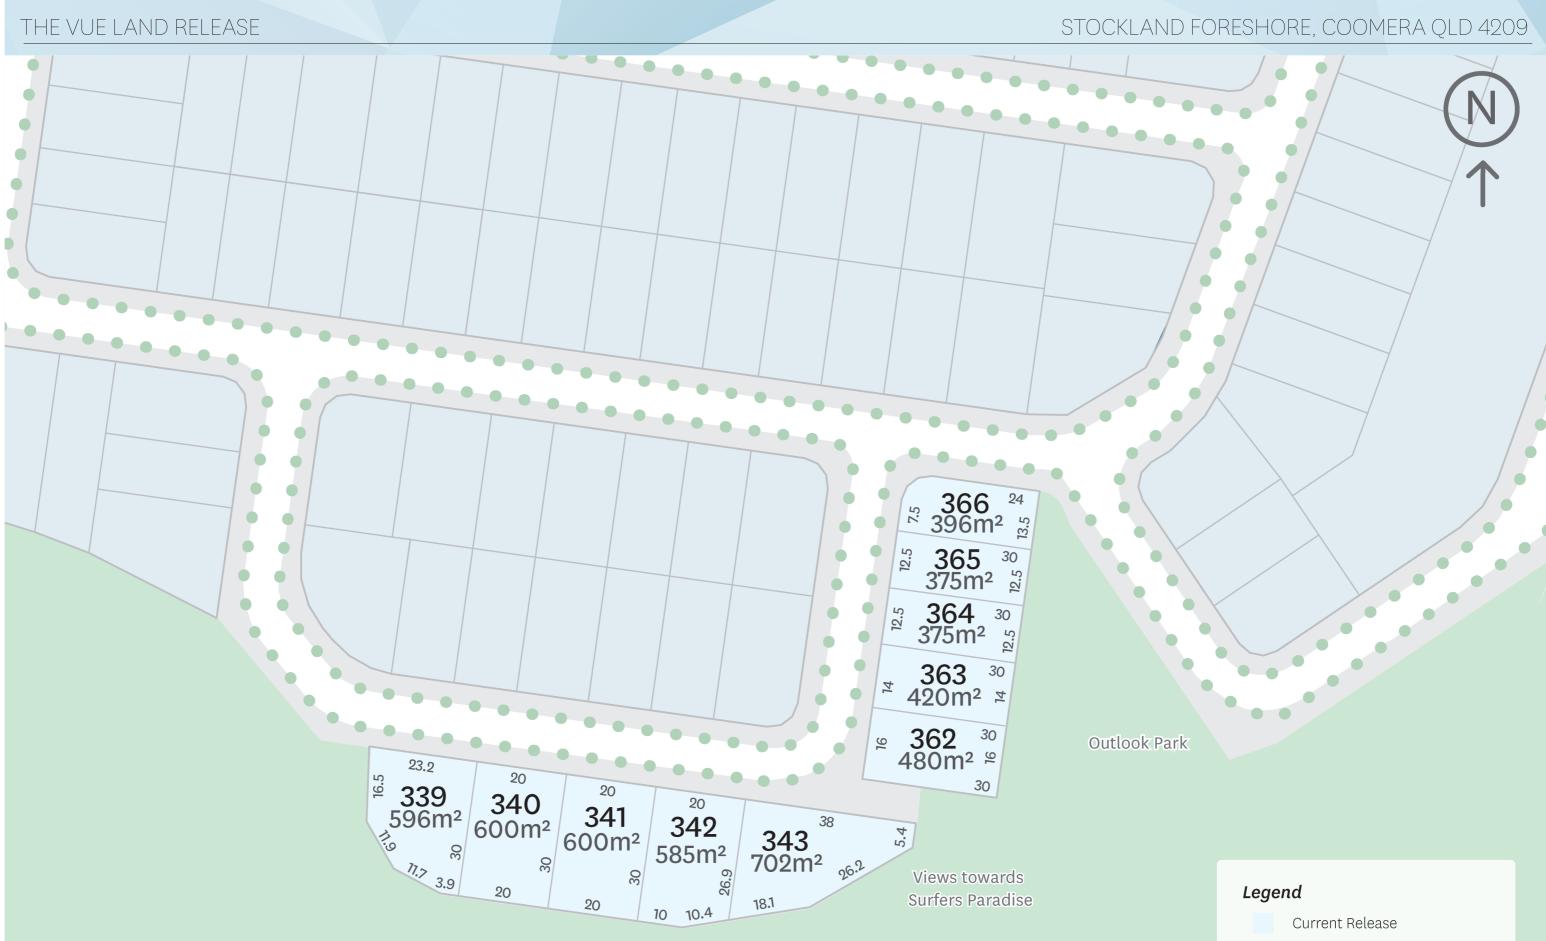

## THE VUE LAND RELEASE

STOCKLAND FORESHORE, COOMERA QLD 4209

The Vue Land Release in Foreshore Coomera features 10 premium elevated sites with your choice of Surfers' city skyline, river or park views. Foreshore exemplifies the laid-back Gold Coast lifestyle, being perfectly located close to all of life's essentials - and the little luxuries too. Sailing, kayaking, fishing, as well as walking and cycling trails, are on your doorstep and a range of shopping, health, education and entertainment options are within easy reach.