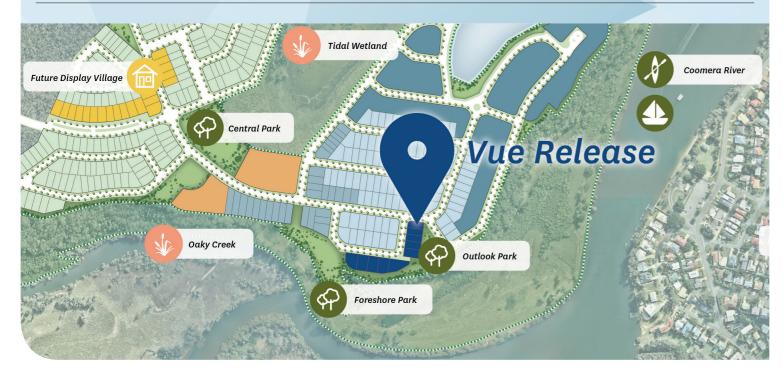

## THE VUE LAND RELEASE

STOCKLAND FORESHORE, COOMERA QLD 4209

The Vue Land Release in Foreshore Coomera features 10 premium elevated sites with your choice of Surfers' city skyline, river or park views. Foreshore exemplifies the laid-back Gold Coast lifestyle, being perfectly located close to all of life's essentials - and the little luxuries too. Sailing, kayaking, fishing, as well as walking and cycling trails, are on your doorstep and a range of shopping, health, education and entertainment options are within easy reach.

## AT A GLANCE

- 51 hectares of conservation area, \$ parks and wetlands to explore.
- Short drive to Coomera train station and the M1.
- Minutes away from Westfield j Coomera, with shopping, dining and entertainment at your fingertips.