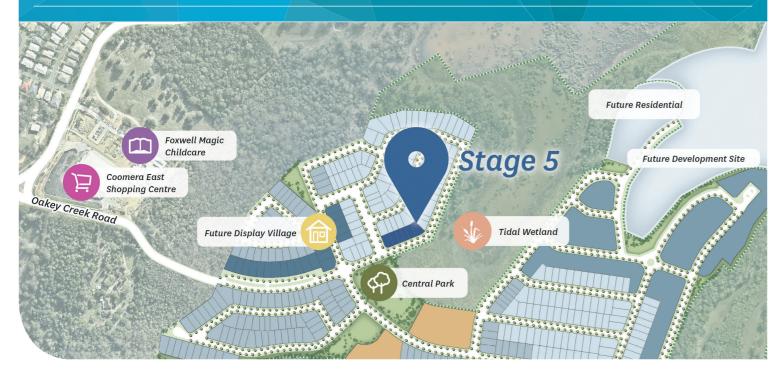

Stockland Foreshore, Coomera 4209 QLD

The Parkview Land Release is made up of 6 exclusive sites that position you a stone's throw from Central Park, in the heart of the Stockland Foreshore community. This sought after release won't last long.

### AT A GLANCE

- Situated only a short walk to Oaky Ð Creek and the Coomera River
- 51 hectares of conservation area, 不 parks and wetlands to explore
- Short drive to Coomera train station and the M1
- Close proximity to the future Þ Coomera Town Centre