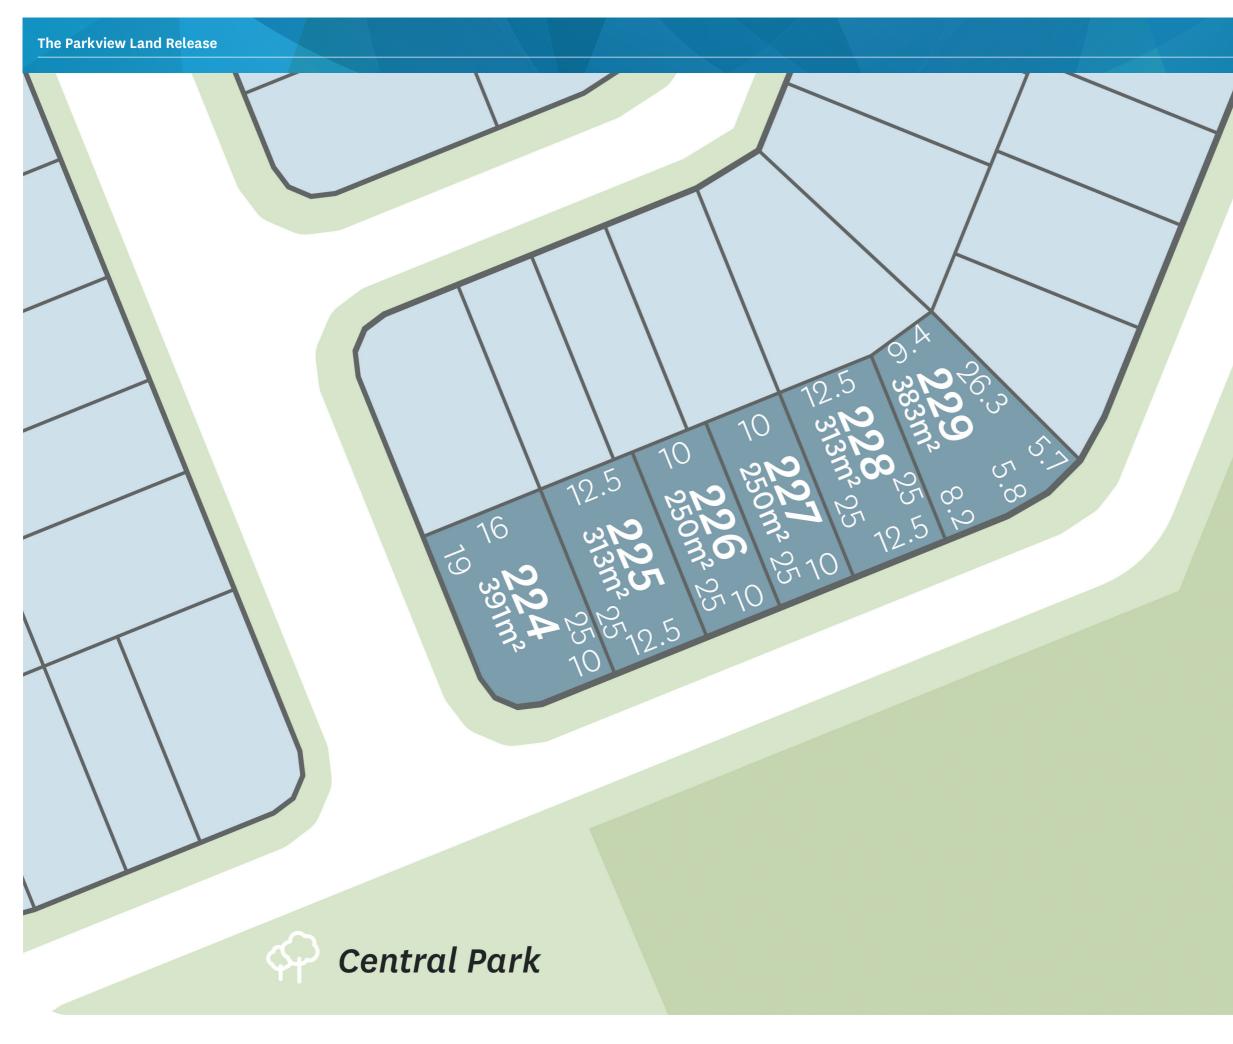

Stockland Foreshore, Coomera 4209 QLD

The Parkview Land Release is made up of 6 exclusive sites that position you a stone's throw from Central Park, in the heart of the Stockland Foreshore community. This sought after release won't last long.