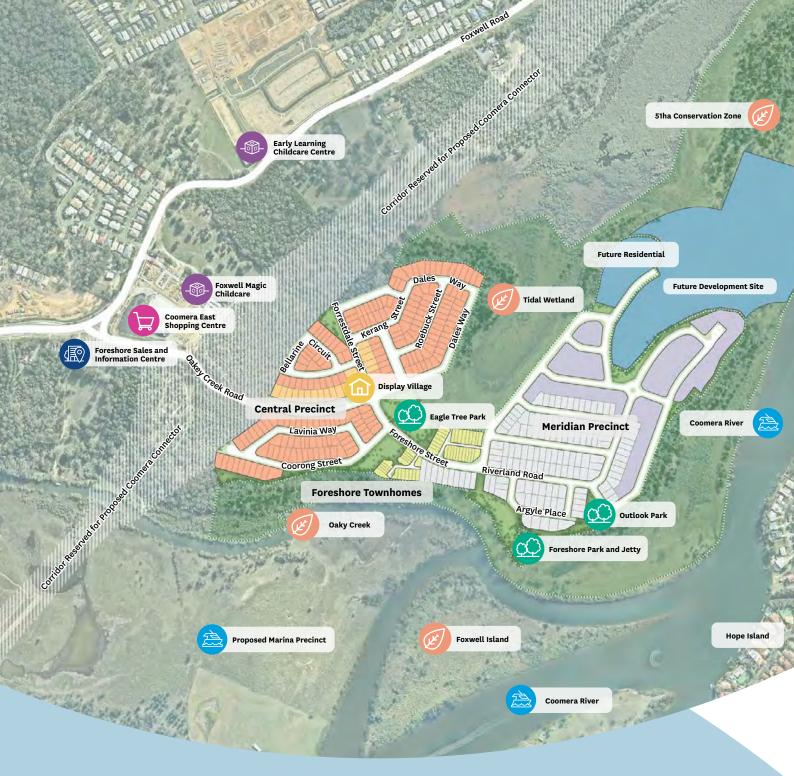

## Foreshore Display Village

The Foreshore Display Village features 21 inspiring homes from Queensland's leading builders. 21 Designer Display **Homes** 

**4 2 2 2** 

**Bella QLD Properties** 

(4) <del>(1)</del> (25) (2)

## Foreshore Sales & Information Centre

Corner of Foxwell Road and Oakey Creek Road Coomera QLD 4209 P: 13 52 63 stockland.com.au/foreshore

The information in this brochure is provided as a guide only. All diagrams, photographs and illustrations are for illustrative purposes only. All diagrams, photographs, illustrations, statements and information are based on information available to Stockland at the time of printing (February 2020) and are subject to change without notice. No diagram, photograph, illustration, statement or information amounts to a legally binding obligation on or warranty by Stockland and Stockland accepts no liability for any loss or damage suffered by any person who relies on them either wholly or in part.