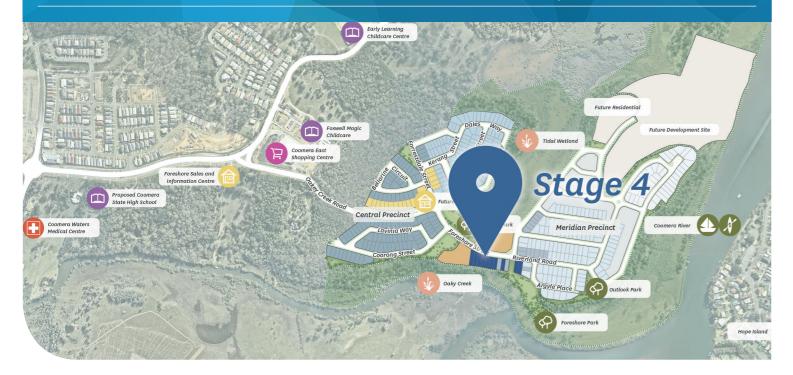

The Stage 4 land release features a limited number of exclusive home sites all with water views. Positioned a short walk from the Coomera River and the Foreshore Park with jetty and kayak access. Take a deep breath, look around and appreciate the beauty of living at Foreshore Coomera.

### AT A GLANCE

- Water views to Oaky Creek 5
- Kilometres of walking and cycling Ŷ paths
- Within walking distance to the Pt Coomera River
- Conveniently located close to the Þ Coomera town centre