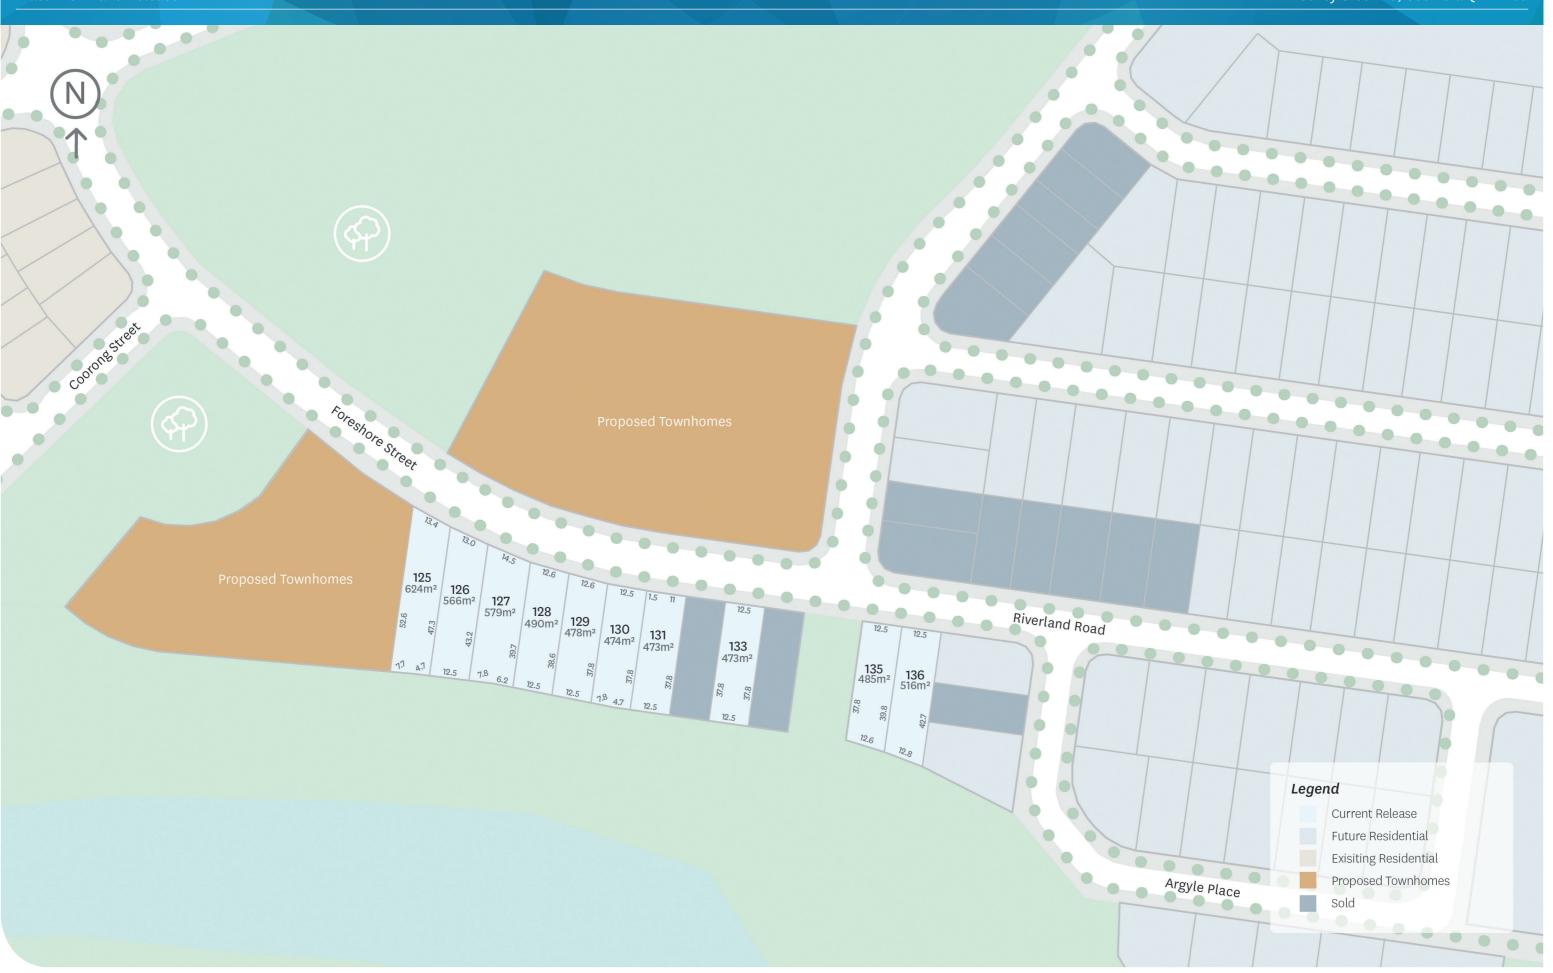

The Stage 4 land release features a limited number of exclusive home sites all with water views. Positioned a short walk from the Coomera River and the Foreshore Park with jetty and kayak access. Take a deep breath, look around and appreciate the beauty of living at Foreshore Coomera.

### AT A GLANCE

- Water views to Oaky Creek 5
- Kilometres of walking and cycling Ŷ paths
- Within walking distance to the Pt Coomera River
- Conveniently located close to the Þ Coomera town centre