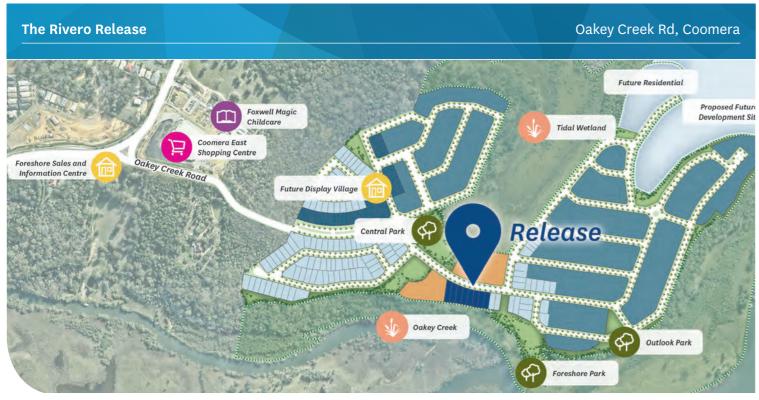

Do you want to be surrounded by leafy foreshore parks, the thriving wetlands and close to the future Coomera Town Centre? Foreshore is a place where nature and modern living find a balance.

The Rivero release features a limited number of exclusive home sites with water views. Positioned a short walk from the Coomera River and the proposed foreshore park with jetty and kayak access, take a deep breath, look around and appreciate the sound of birds welcoming you home.

## AT A GLANCE

Kilometers of walking and cycling paths

Conveniently located close to the future Coomera town centre

Within walking distance to the Coomera River

Water views to Oaky Creek