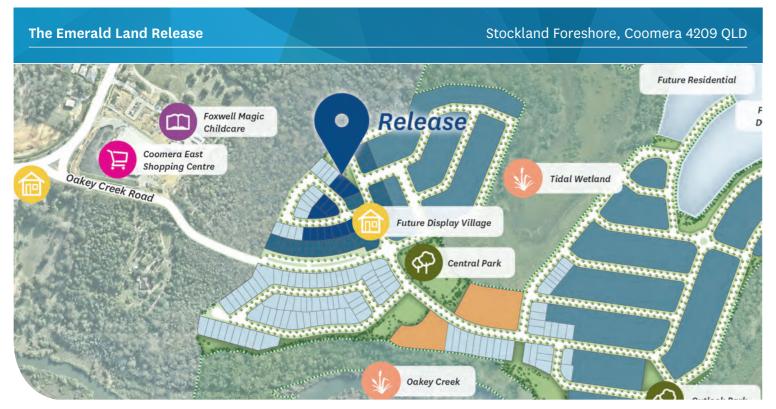

The Emerald release features 14 new home sites with an array of lot sizes to suit your desired home. This release is located within walking distance to the Coomera River, the Central Park and thriving wetlands.

Foreshore is a beautiful waterside enclave set amongst 51 hectares of conservation area, wetlands and future parks.

Live the relaxed Gold Coast lifestyle with sailing, kayaking, fishing, walking and cycling trails all at your doorstep. Or take advantage of the close proximity to a range of shopping, health, education and entertainment facilities.

AT A GLANCE

Home sites range from 325 - 587 sqm

- 51 hectares of conservation area, future parks and wetlands
- Situated only a short walk to Oakey Creek and the Coomera River

Close proximity to the future Coomera Town Centre

## FORESHORE SALES & INFORMATION CENTRE

Corner of Foxwell Road and Oakey Creek Road, Coomera

www.stockland.com.au/foreshorecoomera

The Emerald Land Release Stockland Foreshore, Coomera 4209 QLD **111** 400m² **112** 400m² 113 587m<sup>2</sup> 104 325m<sup>2</sup> 105 358m² 106 **98** 572m² 374m² 13.4 87 396m<sup>2</sup> 88 12.5 89 12.5 379m<sup>2</sup> 90 93 91 371m<sup>2</sup> 92 16.3 Legend 345m<sup>2</sup> 339m<sup>2</sup> 339m² 334m<sup>2</sup> Current Release 15.7 Future Display Village Future Release 14.6 14 6 14.2