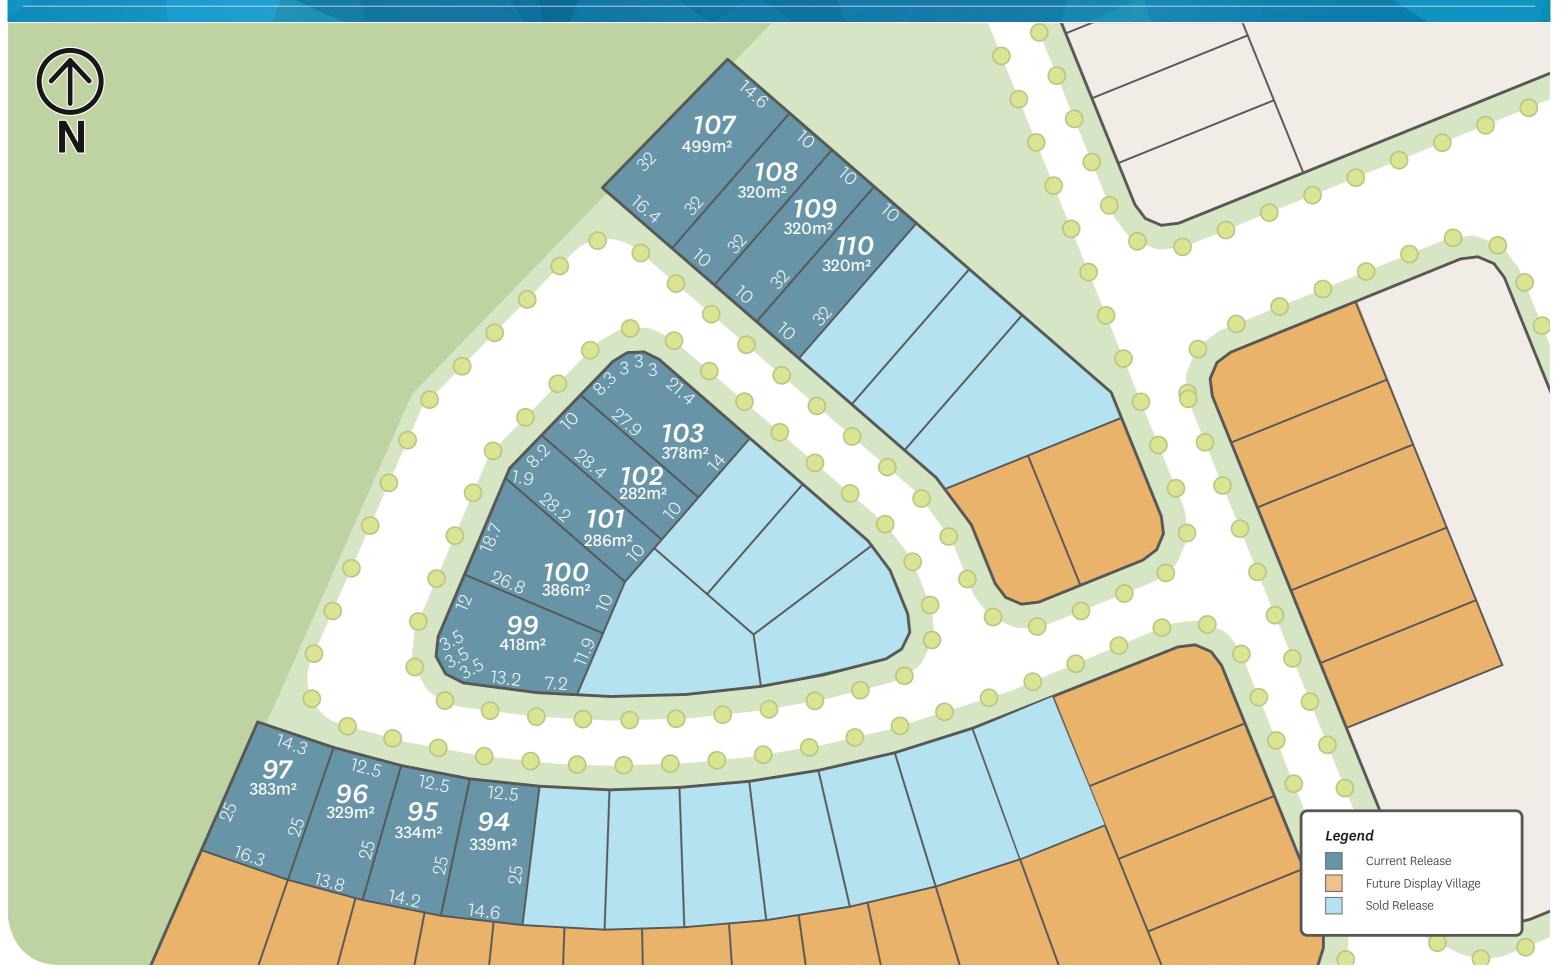

**The Helm Land Release** 

The Helm release features 13 new home sites with an array of lot sizes to suit your desired home. This release is located within walking distance to the Coomera River, theCentral Park and thriving wetlands.

## AT A GLANCE

 $\square$ 

- Home sites range from 282 499 向 sqm
- 51 hectares of conservation area, St. future parks and wetlands
- Situated only a short walk to Oakey 5-32 Creek and the Coomera River
  - Close proximity to the future Coomera Town Centre