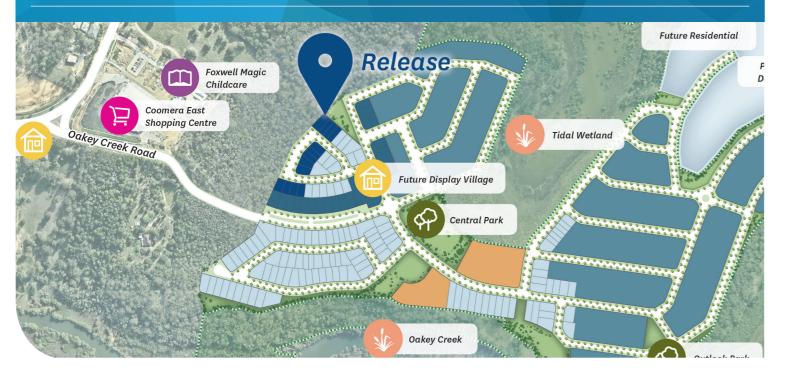

**The Helm Land Release** 

The Helm release features 13 new home sites with an array of lot sizes to suit your desired home. This release is located within walking distance to the Coomera River, theCentral Park and thriving wetlands.

## AT A GLANCE

 $\square$ 

- Home sites range from 282 499 向 sqm
- 51 hectares of conservation area, St. future parks and wetlands
- Situated only a short walk to Oakey 5-32 Creek and the Coomera River
  - Close proximity to the future Coomera Town Centre