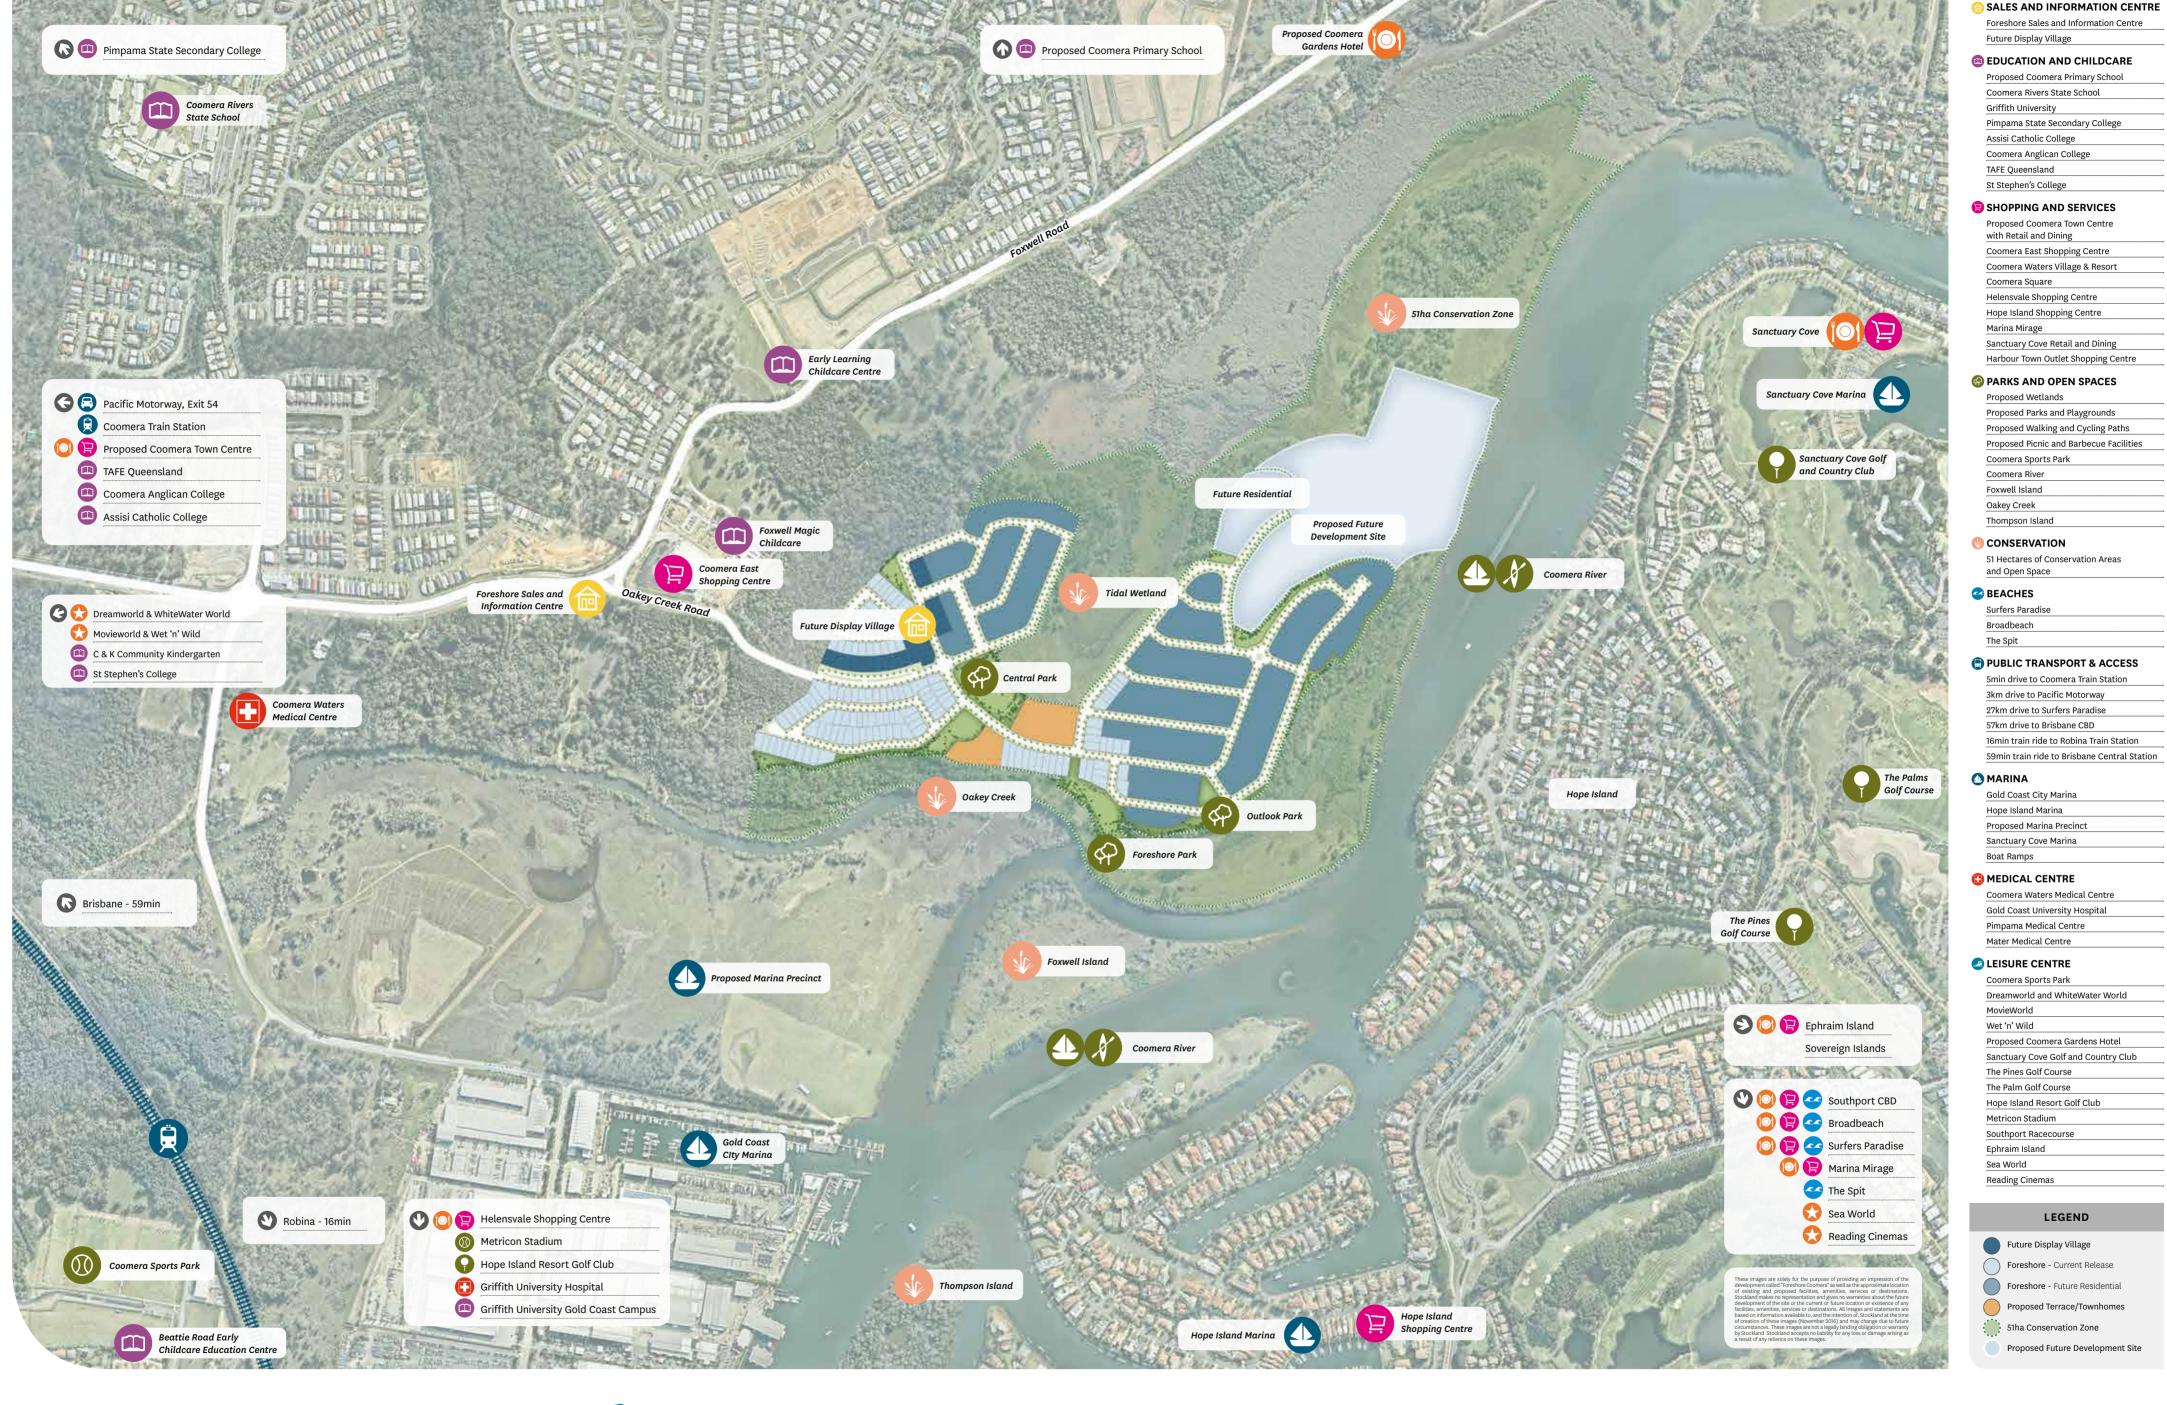

Discover the life you've been dreaming of at Foreshore, an exclusive waterside enclave perfectly positioned by the river in one of the most sought-after regions, the Gold Coast.

Surrounded by nature, Stockland's exciting new residential community is a place to relax and enjoy the best life has to offer with everything you need at your doorstep.

Take full advantage of this unique waterside location along the bank of the Coomera River and spend time reconnecting with life in a tranquil riverside setting.