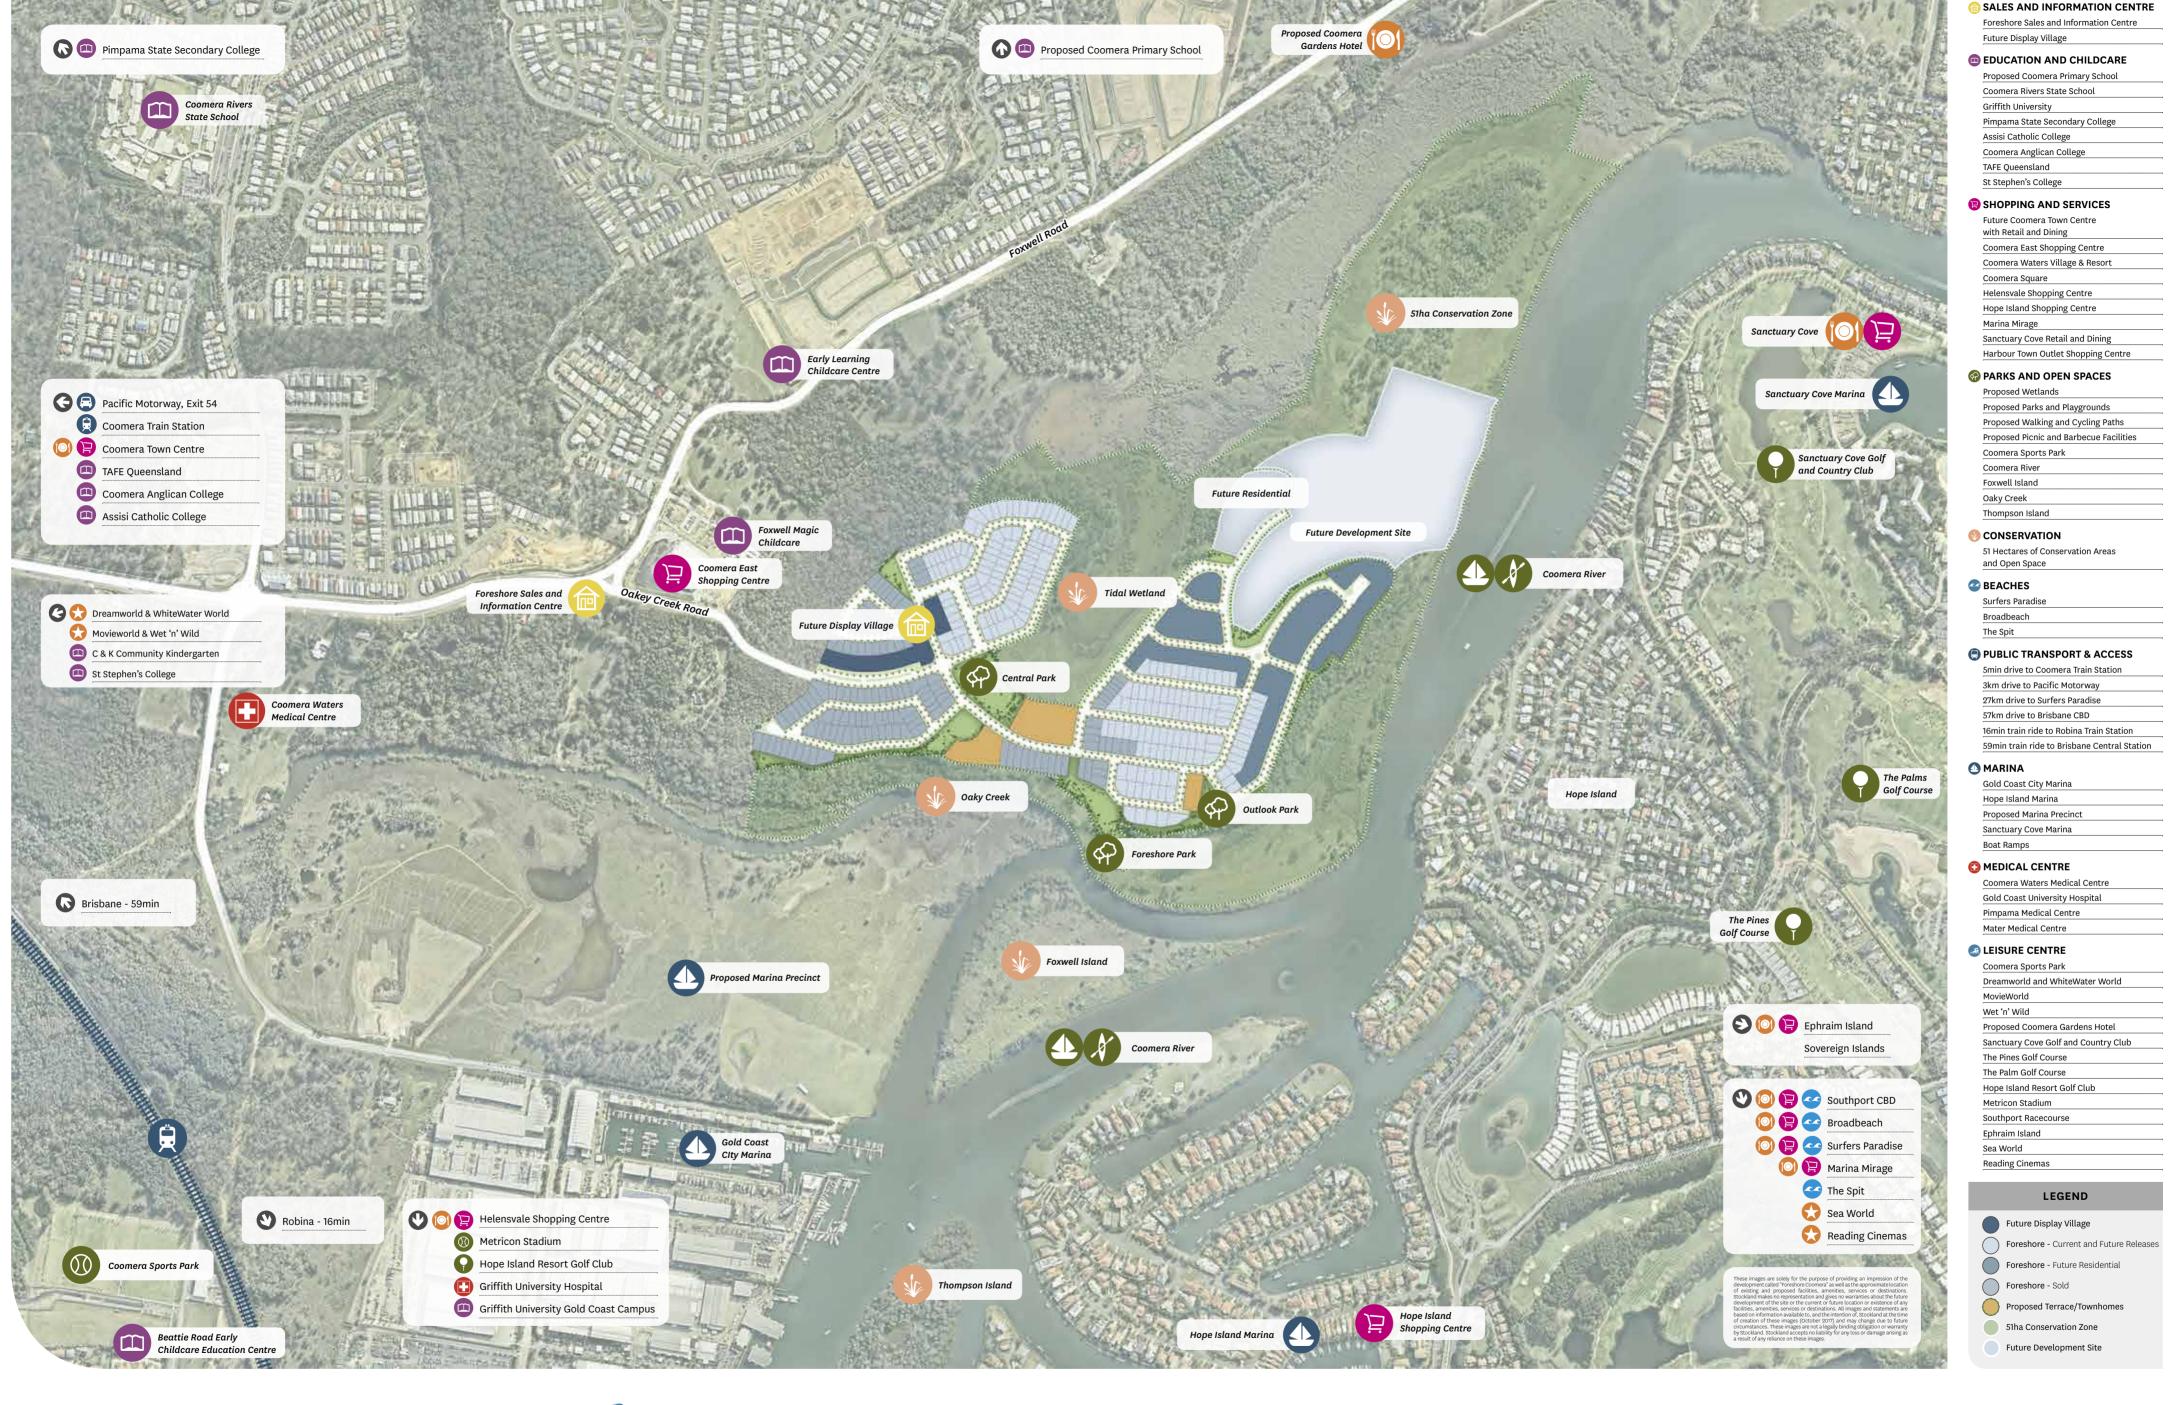

Take full advantage of this unique waterside location along the bank of the Coomera River and spend time reconnecting with life in a tranquil riverside setting.

It begins the moment you drive in. The sound of birds welcoming you home.

## Foreshore Land Sales & Information Centre

Corner of Foxwell Road and Oakey Creek Road, Coomera QLD 4209 Open daily: 10am – 5pm stockland.com.au/foreshore

This brochure is provided solely for the purpose of providing an impression of the development called "Foreshore Coomera", as well as the approximate location of existing and proposed facilities, amenities, services or destinations, and the contents are not intended to be used for any other purpose. Any statements of distance or size are approximate and for indicative purposes only. Stockland makes no representations and gives no warranties about the future development potential of the site, or the current or future location or existence of any facilities, amenities, services or destinations.