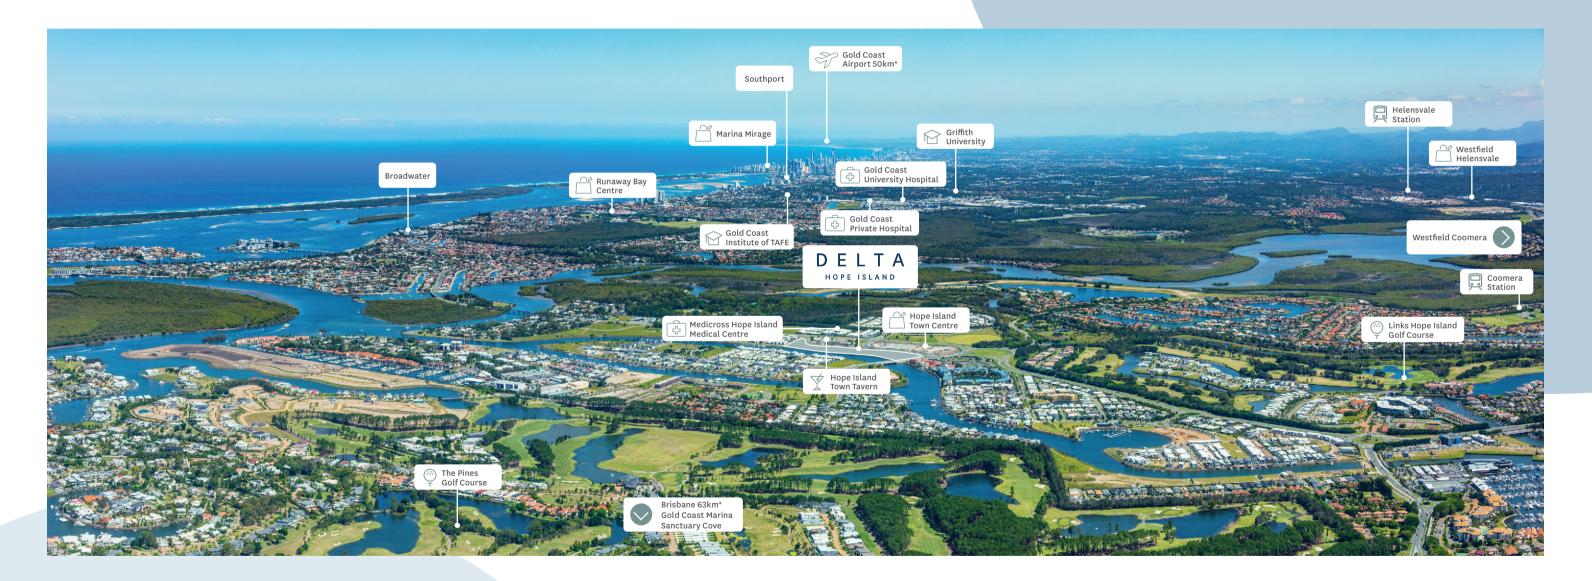

### The ultimate destination

Delta Hope Island provides bridge-free access to the Broadwater and beyond. Cruise the Gold Coast's expansive network of canals, explore secluded beaches at Stradbroke Island, enjoy a relaxing day of fishing at Morton Bay or cast anchor at one of the many other islands scattered along the South-East coastline.

Map supplied for the purpose of providing an impression of Stockland Delta Hope Island and the approximate location of existing and proposed third party infrastructure, facilities, amenities, services and destinations, and is not intended to be used for any other purpose. Indications of location, distance or size are approximate and for indicative purposes only. Subject to change. Not to scale. All distance and travel timeframe references are estimates only, refer to distance by car or driving time (unless specified otherwise), and are based on information obtained from Google Maps at the time of publication May 2021.