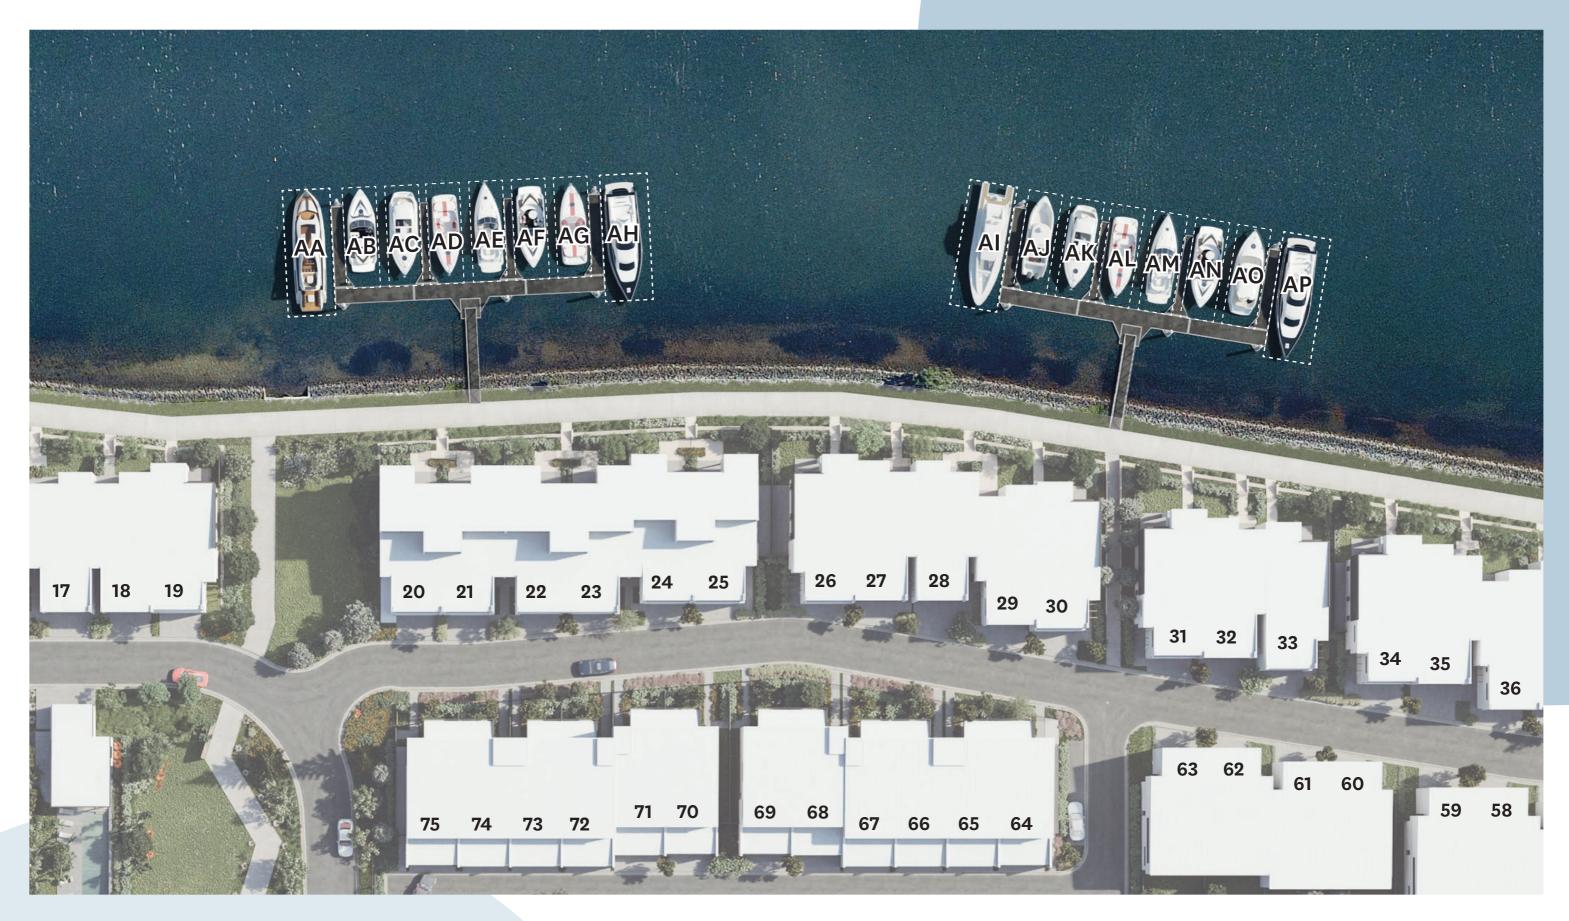

### Marina berths

<sup>A</sup>Four 15m x 5.9m marina berths available to secure under a long term lease in the Stockland Delta Hope Island Community. - Twelve 12m x 4.3m marina berths available to secure under a long term lease in the Stockland Delta Hope Island Community. Subject to availability. Map supplied for the purpose of providing an impression of Stockland Delta Hope Island's marina berth and the approximate location of existing and proposed third party infrastructure, facilities, amenities, services and destinations, and is not intended to be used for any other purpose. Subject to change. Not to scale.

Legend

4

15m x 5.9m berth<sup>^</sup> – Berth AA, AH, AI and AP 12m x 4.3m berth - Berth AB, AC, AD, AE, AF, AG

AJ, AK, AL, AM, AN and AO