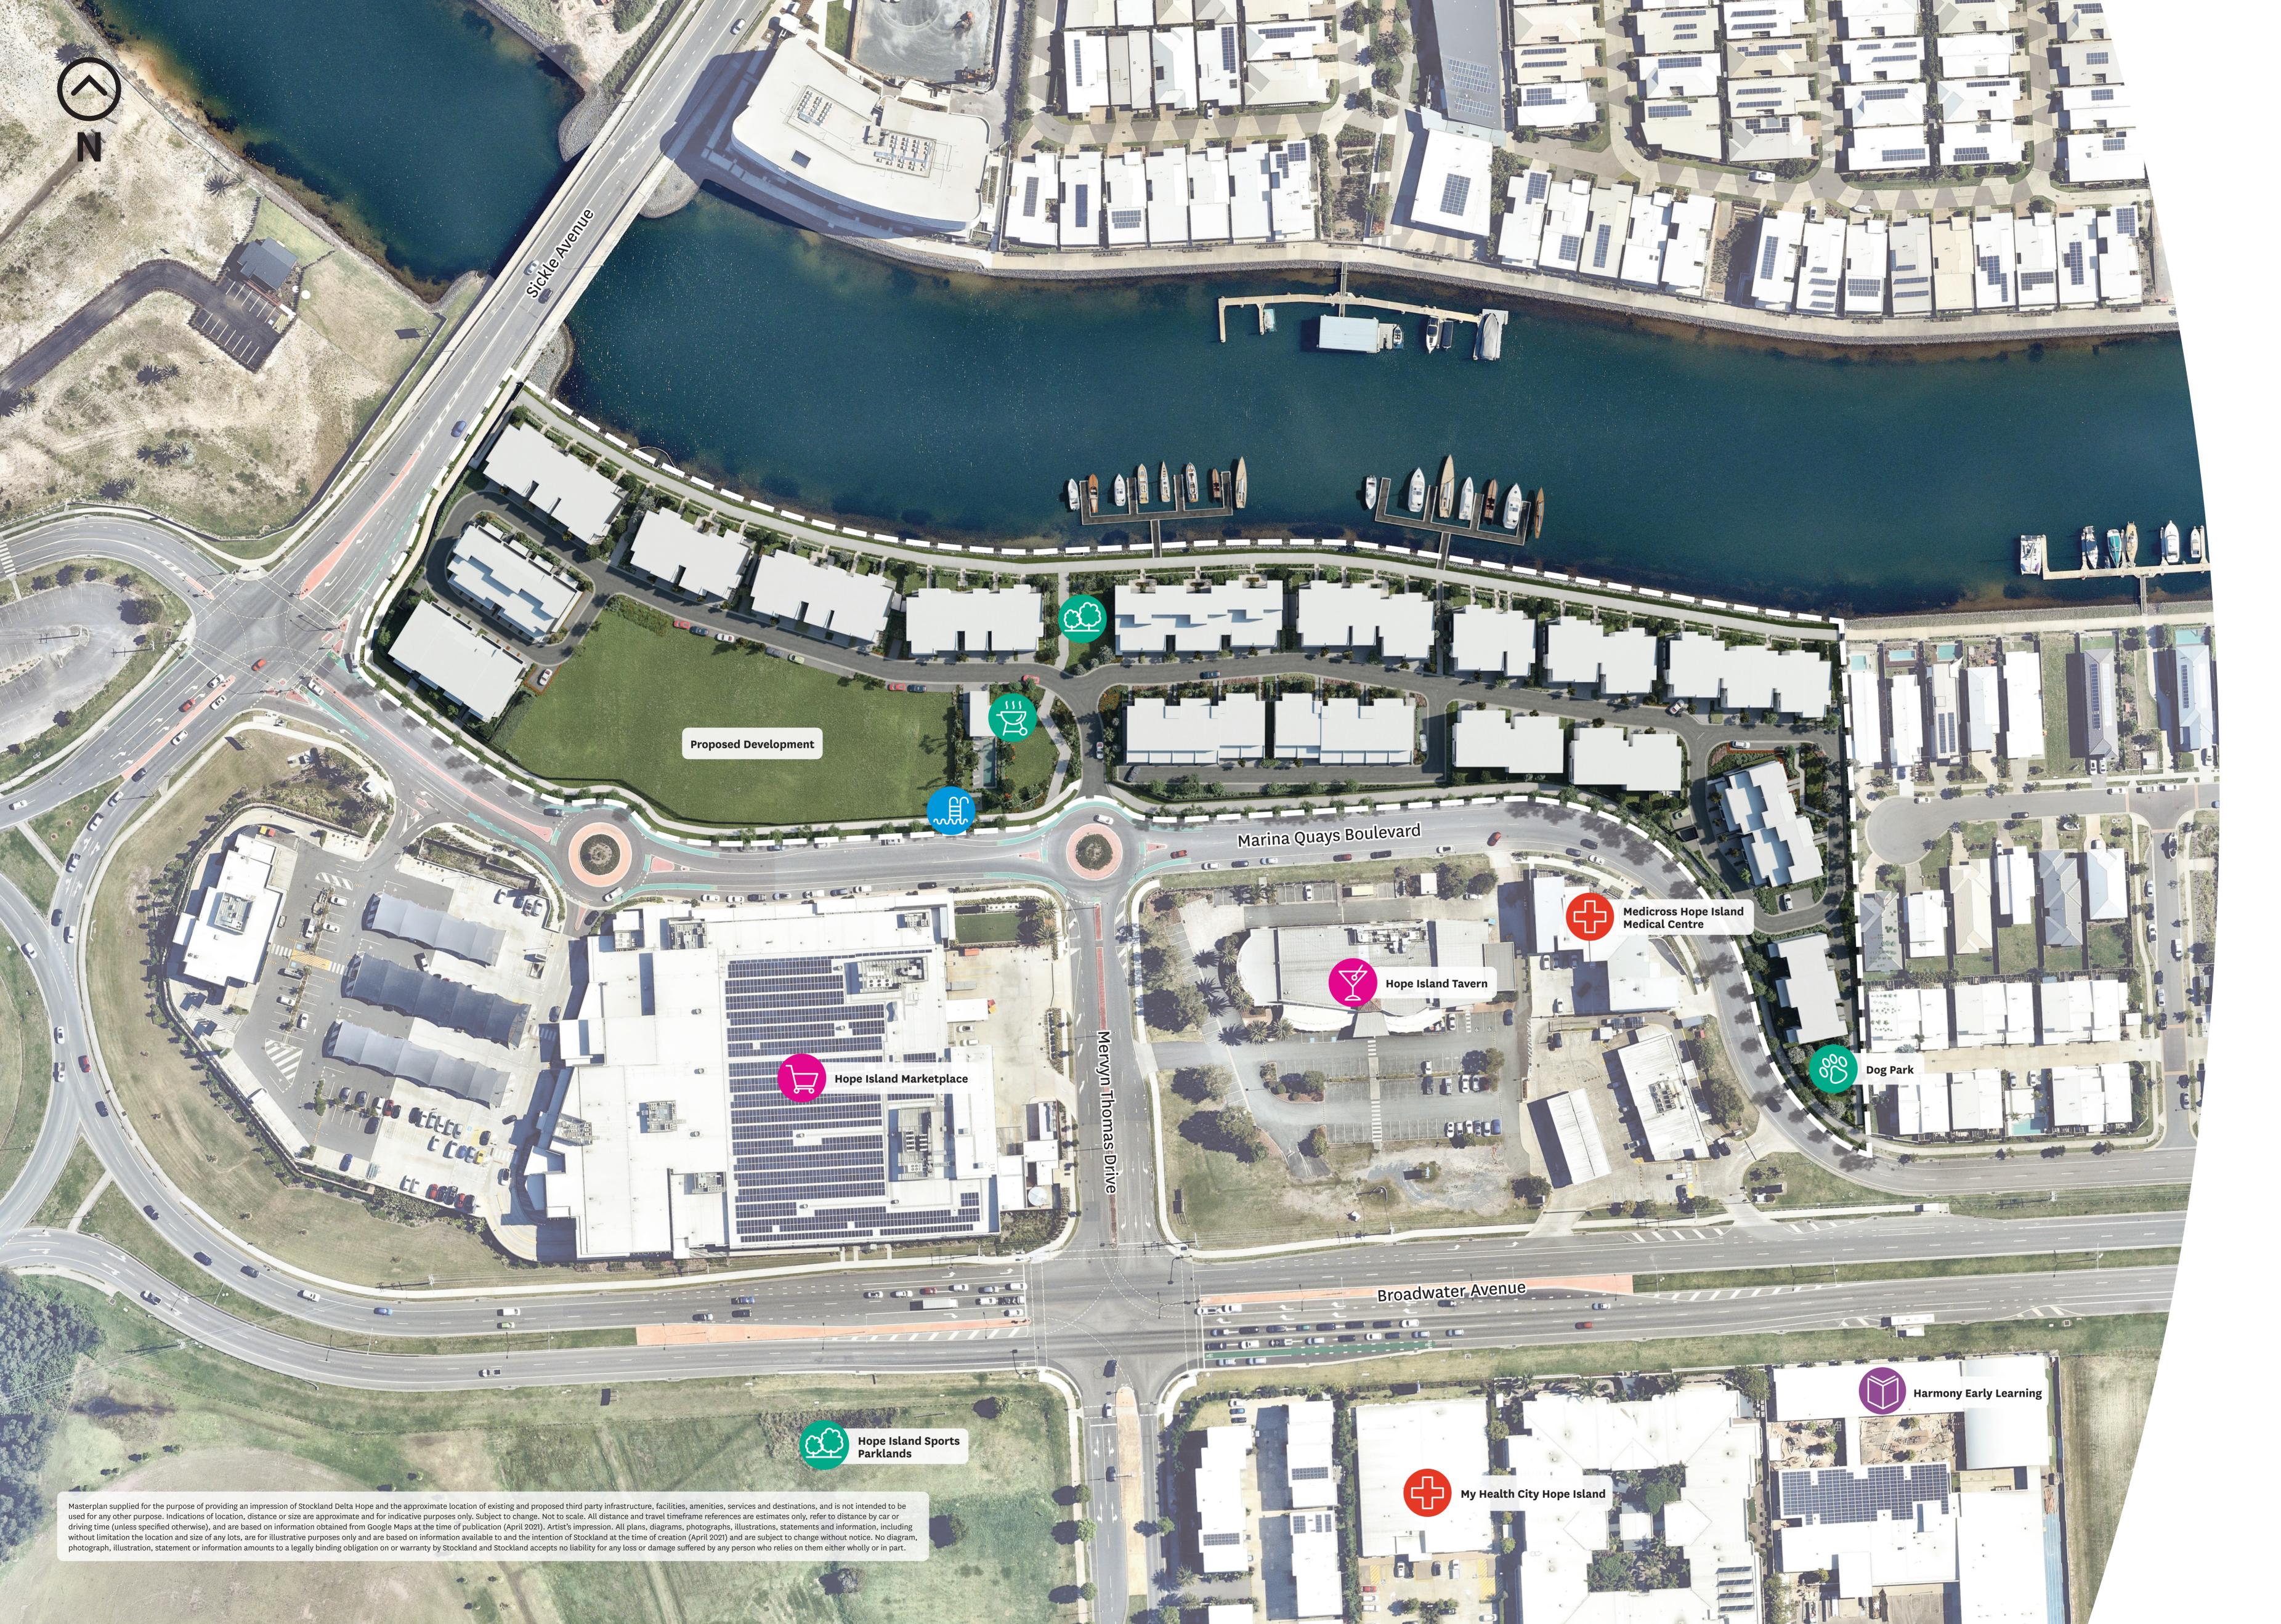

# DELTAND

| Shopping and Amenities       |
|------------------------------|
| Hope Island Marketplace      |
| Sanctuary Cove Shopping Mall |
| Harbour Town Premium Outlets |
| Westfield Coomera            |
| Westfield Helensvale         |
| Marina Mirage                |
|                              |

#### Public Transport and Accesses

| Pacific Motorway                        | 7km  |
|-----------------------------------------|------|
| Helensvale train and light rail station | 10km |
| Coomera train station                   | 11km |
| Southport                               | 15km |
| Brisbane CBD                            | 63km |

#### Education and Childcare Centres

| Harmony Early Learning Hope Island    | >1km |
|---------------------------------------|------|
| Coomera State School                  | 8km  |
| A.B. Paterson College                 | 11km |
| Griffith University Gold Coast Campus | 13km |
| Gold Coast Institute of TAFE          | 13km |
| King's Christian College              | 17km |
| Bond University                       | 31km |

### 😥 Leisure Centres

| Hope Island Tennis Club              | 1km  |
|--------------------------------------|------|
| Links Hope Island Golf Course        | 3km  |
| Sanctuary Cove Golf and Country Club | 5km  |
| The Pines Golf Course                | 5km  |
| The Palms Golf Course                | 5km  |
| Movie World and Wet'n'Wild           | 8km  |
| Coomera Sports Park                  | 9km  |
| Dreamworld and WhiteWater World      | 9km  |
| Sea World                            | 17km |
| Metricon Stadium                     | 21km |

# Hedical Centres

| Medicross Hope Island Medical Centre | >1km |
|--------------------------------------|------|
| Antam Medical Centre                 | >1km |
| My Health City Hope Island           | >1km |
| Hope Island Medical Centre           | 3km  |
| Gold Coast University Hospital       | 12km |
| Gold Coast Private Hospital          | 12km |
|                                      |      |

#### 🙆 Parks and Open Spaces

| Saltwater Park               | 1km |
|------------------------------|-----|
| Phil Hill Environmental Park | 2km |
| Charles Holm Park            | 4km |