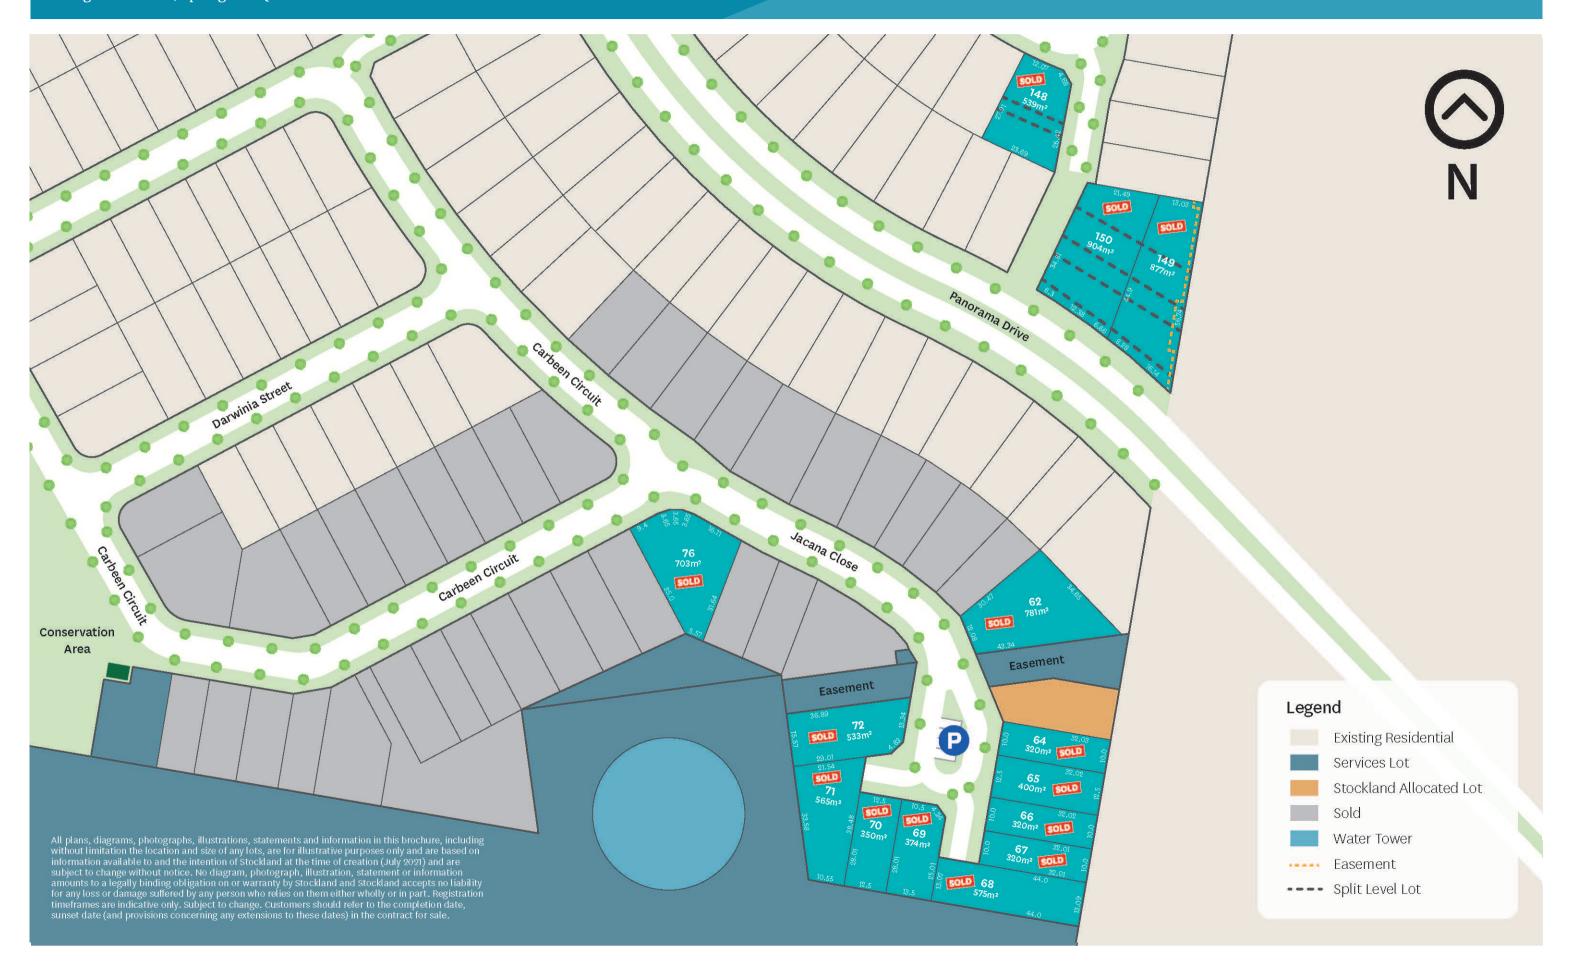

|       |            | 100          | NO. THE PERSON NAMED IN | 10000000     |                      | Control of the Contro |            | The Later His Act |
|-------|------------|--------------|-------------------------|--------------|----------------------|--------------------------------------------------------------------------------------------------------------------------------------------------------------------------------------------------------------------------------------------------------------------------------------------------------------------------------------------------------------------------------------------------------------------------------------------------------------------------------------------------------------------------------------------------------------------------------------------------------------------------------------------------------------------------------------------------------------------------------------------------------------------------------------------------------------------------------------------------------------------------------------------------------------------------------------------------------------------------------------------------------------------------------------------------------------------------------------------------------------------------------------------------------------------------------------------------------------------------------------------------------------------------------------------------------------------------------------------------------------------------------------------------------------------------------------------------------------------------------------------------------------------------------------------------------------------------------------------------------------------------------------------------------------------------------------------------------------------------------------------------------------------------------------------------------------------------------------------------------------------------------------------------------------------------------------------------------------------------------------------------------------------------------------------------------------------------------------------------------------------------------|------------|-------------------|
| Stage | Lot<br>No. | Area<br>(m²) | Frontage<br>(m)         | Depth<br>(m) | Lot<br>Orientation** | Proposed<br>Registration*                                                                                                                                                                                                                                                                                                                                                                                                                                                                                                                                                                                                                                                                                                                                                                                                                                                                                                                                                                                                                                                                                                                                                                                                                                                                                                                                                                                                                                                                                                                                                                                                                                                                                                                                                                                                                                                                                                                                                                                                                                                                                                      | Price^     | SOLD              |
| 20    | 62         | 779m2        | IRR                     | 30m          | South-West**         | Jun - Nov 2022*                                                                                                                                                                                                                                                                                                                                                                                                                                                                                                                                                                                                                                                                                                                                                                                                                                                                                                                                                                                                                                                                                                                                                                                                                                                                                                                                                                                                                                                                                                                                                                                                                                                                                                                                                                                                                                                                                                                                                                                                                                                                                                                | \$350,900^ | 03/12/2021        |
| 20    | 64         | 320m2        | 10m                     | 32m          | North-West**         | Jun - Nov 2022*                                                                                                                                                                                                                                                                                                                                                                                                                                                                                                                                                                                                                                                                                                                                                                                                                                                                                                                                                                                                                                                                                                                                                                                                                                                                                                                                                                                                                                                                                                                                                                                                                                                                                                                                                                                                                                                                                                                                                                                                                                                                                                                | \$339,900^ | 03/12/2021        |
| 20    | 65         | 400m2        | 12.5m                   | 32m          | North-West**         | Jun - Nov 2022*                                                                                                                                                                                                                                                                                                                                                                                                                                                                                                                                                                                                                                                                                                                                                                                                                                                                                                                                                                                                                                                                                                                                                                                                                                                                                                                                                                                                                                                                                                                                                                                                                                                                                                                                                                                                                                                                                                                                                                                                                                                                                                                | \$386,900^ | 03/12/2021        |
| 20    | 66         | 320m2        | 10m                     | 32m          | North-West**         | Jun - Nov 2022*                                                                                                                                                                                                                                                                                                                                                                                                                                                                                                                                                                                                                                                                                                                                                                                                                                                                                                                                                                                                                                                                                                                                                                                                                                                                                                                                                                                                                                                                                                                                                                                                                                                                                                                                                                                                                                                                                                                                                                                                                                                                                                                | \$336,900^ | 03/12/2021        |
| 20    | 67         | 320m2        | 10m                     | 32m          | North-West**         | Jun - Nov 2022*                                                                                                                                                                                                                                                                                                                                                                                                                                                                                                                                                                                                                                                                                                                                                                                                                                                                                                                                                                                                                                                                                                                                                                                                                                                                                                                                                                                                                                                                                                                                                                                                                                                                                                                                                                                                                                                                                                                                                                                                                                                                                                                | \$336,900^ | 03/12/2021        |
| 20    | 68         | 575m2        | 13m                     | 44m          | North-West**         | Jun - Nov 2022*                                                                                                                                                                                                                                                                                                                                                                                                                                                                                                                                                                                                                                                                                                                                                                                                                                                                                                                                                                                                                                                                                                                                                                                                                                                                                                                                                                                                                                                                                                                                                                                                                                                                                                                                                                                                                                                                                                                                                                                                                                                                                                                | \$468,900^ | 03/12/2021        |
| 20    | 69         | 374m2        | IRR                     | 28m          | North-East**         | Jun - Nov 2022*                                                                                                                                                                                                                                                                                                                                                                                                                                                                                                                                                                                                                                                                                                                                                                                                                                                                                                                                                                                                                                                                                                                                                                                                                                                                                                                                                                                                                                                                                                                                                                                                                                                                                                                                                                                                                                                                                                                                                                                                                                                                                                                | \$373,900^ | 03/12/2021        |
| 20    | 70         | 350m2        | 12.5m                   | 28m          | North-East**         | Jun - Nov 2022*                                                                                                                                                                                                                                                                                                                                                                                                                                                                                                                                                                                                                                                                                                                                                                                                                                                                                                                                                                                                                                                                                                                                                                                                                                                                                                                                                                                                                                                                                                                                                                                                                                                                                                                                                                                                                                                                                                                                                                                                                                                                                                                | \$364,900^ | 03/12/2021        |
| 20    | 71         | 565m2        | IRR                     | 33m          | North-East**         | Jun - Nov 2022*                                                                                                                                                                                                                                                                                                                                                                                                                                                                                                                                                                                                                                                                                                                                                                                                                                                                                                                                                                                                                                                                                                                                                                                                                                                                                                                                                                                                                                                                                                                                                                                                                                                                                                                                                                                                                                                                                                                                                                                                                                                                                                                | \$449,900^ | 03/12/2021        |
| 20    | 72         | 533m2        | IRR                     | 33.8m        | East**               | Jun - Nov 2022*                                                                                                                                                                                                                                                                                                                                                                                                                                                                                                                                                                                                                                                                                                                                                                                                                                                                                                                                                                                                                                                                                                                                                                                                                                                                                                                                                                                                                                                                                                                                                                                                                                                                                                                                                                                                                                                                                                                                                                                                                                                                                                                | \$433,900^ | 03/12/2021        |
| 20    | 76         | 703m2        | IRR                     | 31.6m        | North-West**         | Jun - Nov 2022*                                                                                                                                                                                                                                                                                                                                                                                                                                                                                                                                                                                                                                                                                                                                                                                                                                                                                                                                                                                                                                                                                                                                                                                                                                                                                                                                                                                                                                                                                                                                                                                                                                                                                                                                                                                                                                                                                                                                                                                                                                                                                                                | \$457,900^ | 03/12/2021        |
| 17    | 148        | 539m2        | IRR                     | 27.9m        | North-East**         | April – May 2022*                                                                                                                                                                                                                                                                                                                                                                                                                                                                                                                                                                                                                                                                                                                                                                                                                                                                                                                                                                                                                                                                                                                                                                                                                                                                                                                                                                                                                                                                                                                                                                                                                                                                                                                                                                                                                                                                                                                                                                                                                                                                                                              | \$311,900^ | 03/12/2021        |
| 17    | 149        | 877m2        | IRR                     | 44m          | South-West**         | April – May 2022*                                                                                                                                                                                                                                                                                                                                                                                                                                                                                                                                                                                                                                                                                                                                                                                                                                                                                                                                                                                                                                                                                                                                                                                                                                                                                                                                                                                                                                                                                                                                                                                                                                                                                                                                                                                                                                                                                                                                                                                                                                                                                                              | \$289,900^ | 03/12/2021        |
| 17    | 150        | 904m2        | IRR                     | 34m          | South-West**         | April – May 2022*                                                                                                                                                                                                                                                                                                                                                                                                                                                                                                                                                                                                                                                                                                                                                                                                                                                                                                                                                                                                                                                                                                                                                                                                                                                                                                                                                                                                                                                                                                                                                                                                                                                                                                                                                                                                                                                                                                                                                                                                                                                                                                              | \$368,900^ | 03/12/2021        |

^Prices correct as at 29 November 2021. Stockland reserves the right to vary prices All statements and information in this document, including without limitation the location and size of any lots, are for illustrative purposes only and are based on information available to and the intention of Stockland at the time of creation (November 2021) and are subject to change without notice. No statement or information amount to a legally binding obligation on a warranty by Stockland and Stockland accepts no liability for any loss or damage suffered by any person who relies on them either wholly or in part. Stockland is only responsible for the sale of land. Price does not include stamp duty, registration fees or any other incidental fees associated with the acquisition of land.

\* Scheduled completion timetrame is indicative only and subject to change. Contract for sale should be reviewed regarding the completion date and sunset date (and any extensions to these dates).

\*\* Estimated orientation of each lot, these estimations are sighted off current disclosure plans and plan of development from the front boundary line. These indications are the estimated orientation of the land,

Orientation of home may differ due to factors of the land and house designs.