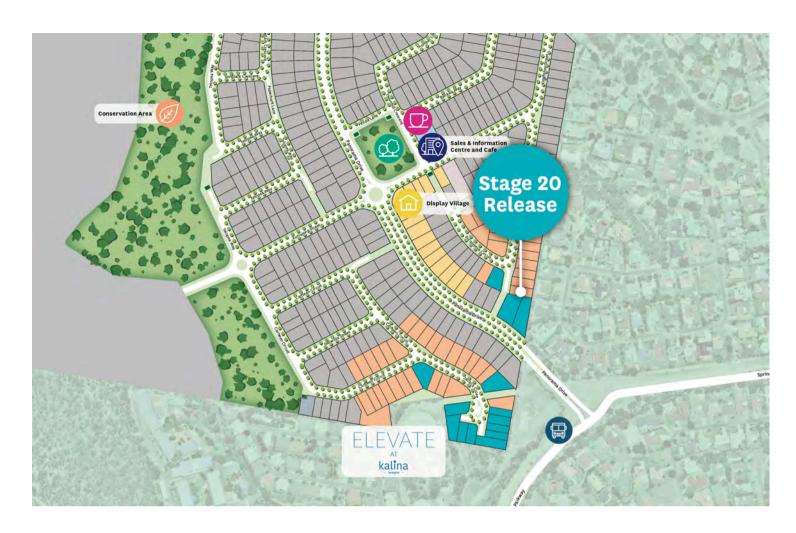

## Kalina at a glance

Home sites range in size from 320sqm to

Premium release with select home sites offering elevation

1.8km to Springfield train station

Kilometres of connected walking trails

## Visit us today. Kalina Sales & Information Centre

Kingfisher Street, Springfield QLD 4300 P: 1300 563 033 stockland.com.au/kalina

Image - Metricon Homes

Elevate

Stage 20

at Kalina

Kingfisher Street, Springfield QLD 4300