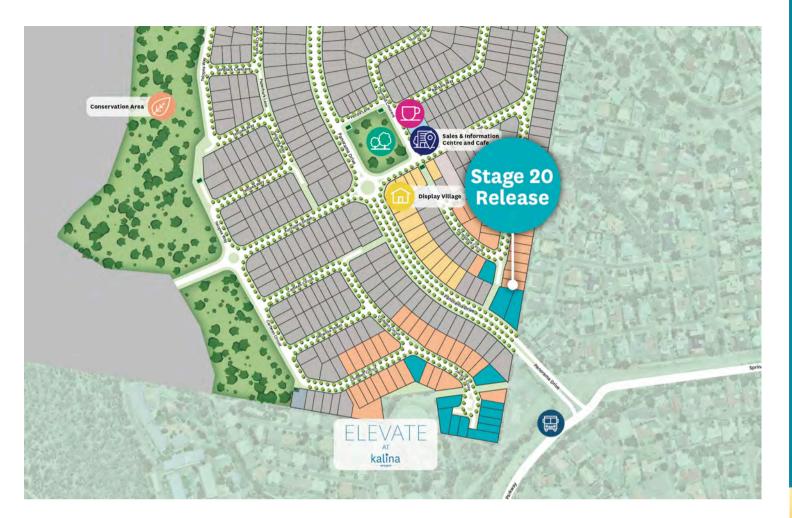

# Elevate at Kalina - Stage 20 Release

•••••

## Legend

|  | Existing Residential    |
|--|-------------------------|
|  | Services Lot            |
|  | Stockland Allocated Lot |
|  | Sold                    |
|  | Water Tower             |
|  | Easement                |
|  | Split Level Lot         |
|  |                         |