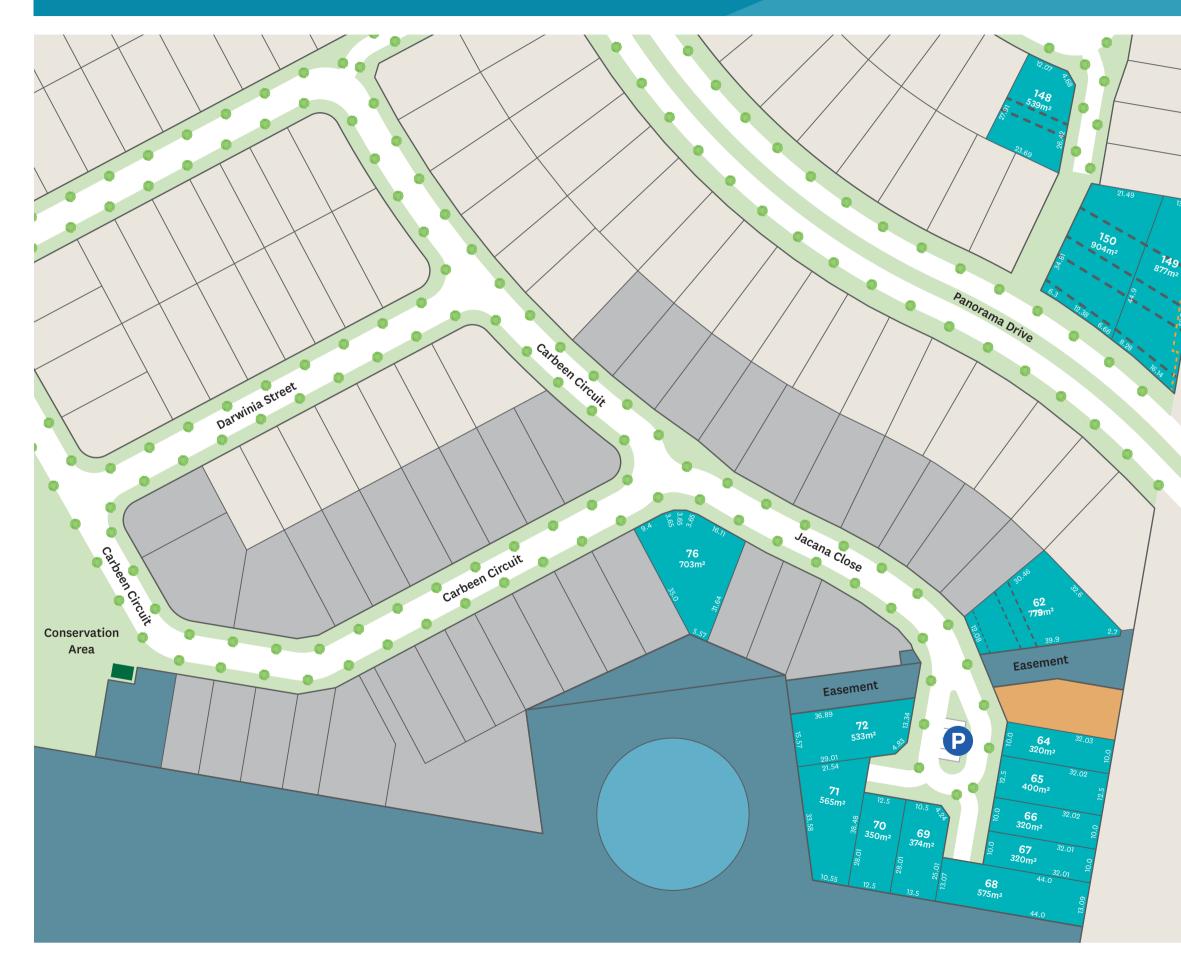

## Legend

|  | Existing Residential    |
|--|-------------------------|
|  | Services Lot            |
|  | Stockland Allocated Lot |
|  | Sold                    |
|  | Water Tower             |
|  | Easement                |
|  | Split Level Lot         |
|  |                         |