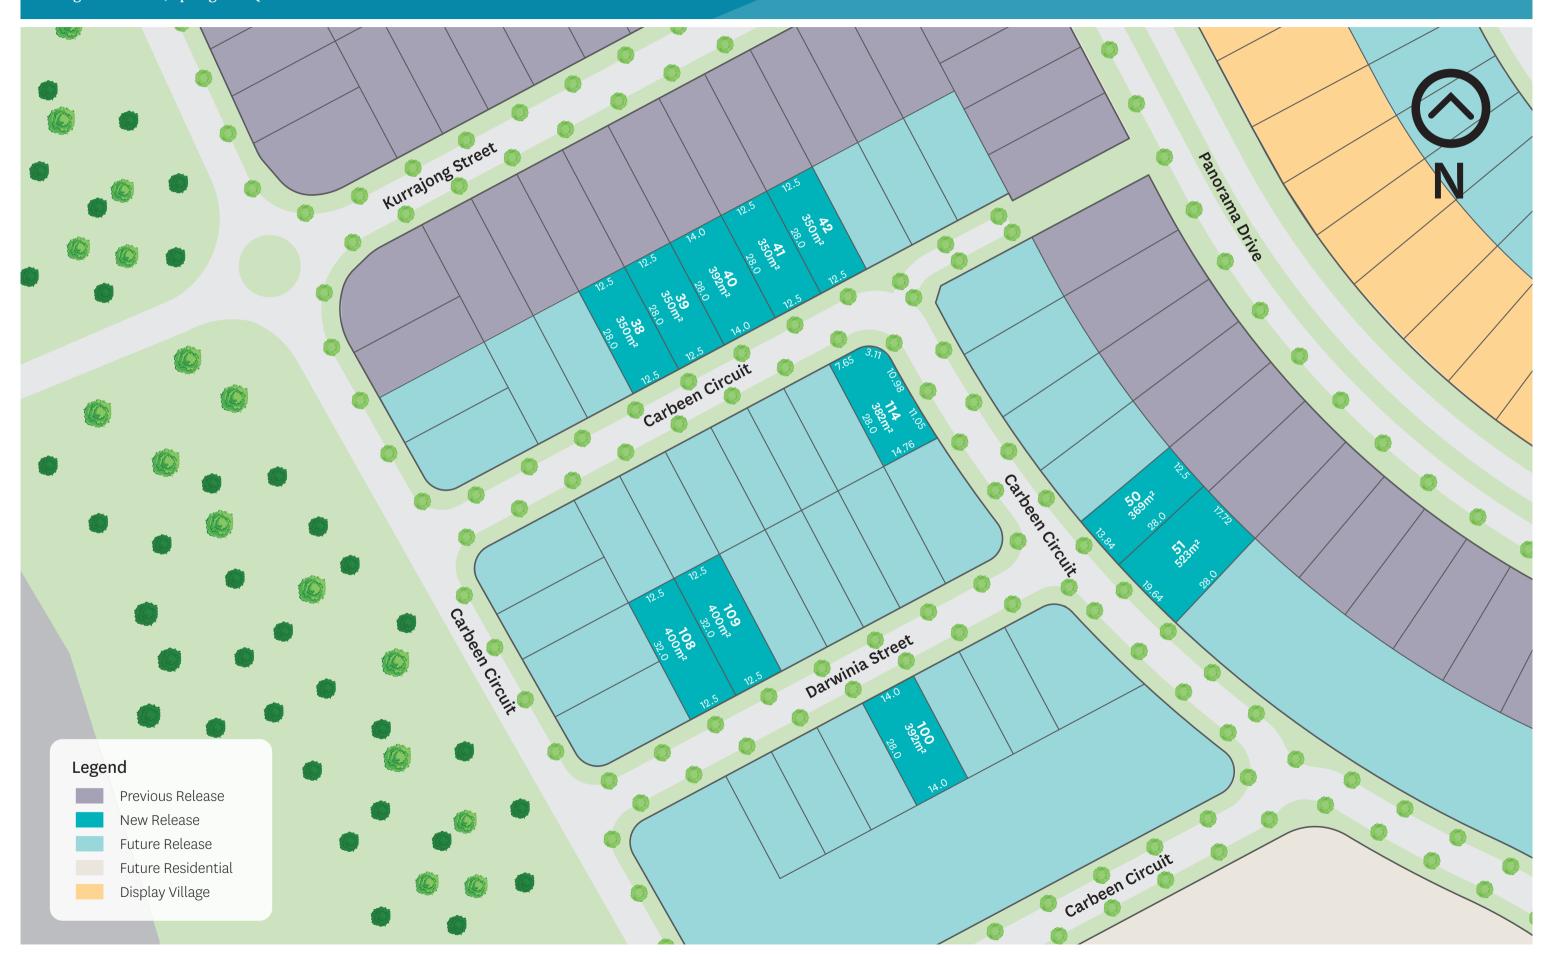

Escape the hustle and bustle of life at Kalina Springfield without sacrificing the convenience of city living. This release features elevated home sites giving you the options to choose the block that best fits your needs.

## Kalina at a glance

Elevated home sites available

Lots within walking distance to

Sizes range from 350sqm to 523sqm

Kilometres of connected walking trails