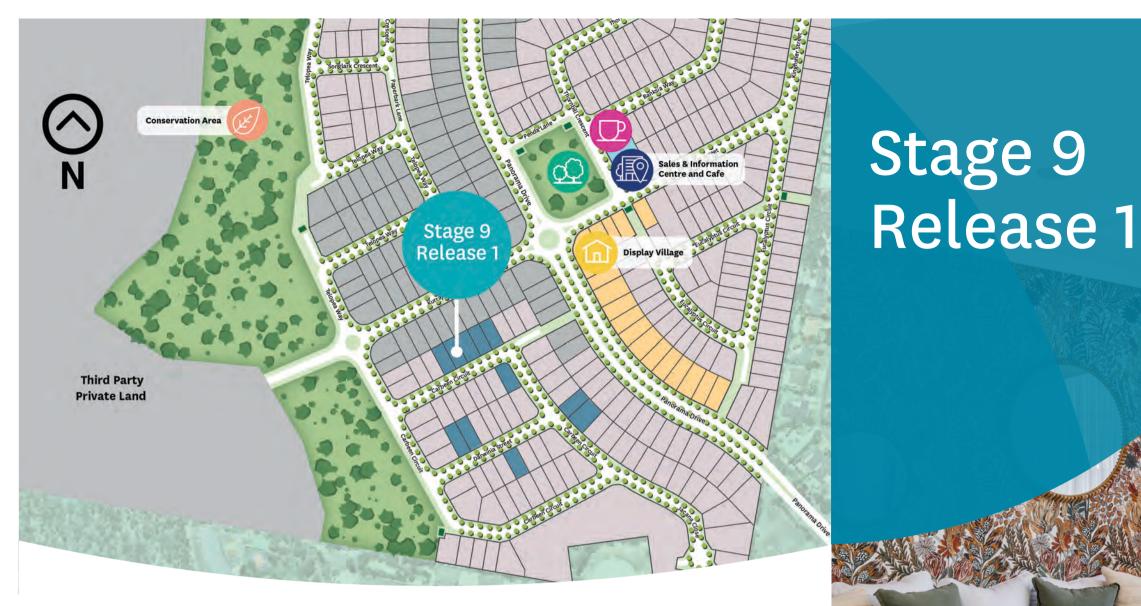

Escape the hustle and bustle of life at Kalina Springfield without sacrificing the convenience of city living. This release features elevated home sites giving you the options to choose the block that best fits your needs.

## Kalina at a glance

Elevated home sites available

Lots within walking distance to

Sizes range from 350sqm to 523sqm

Kilometres of connected walking trails