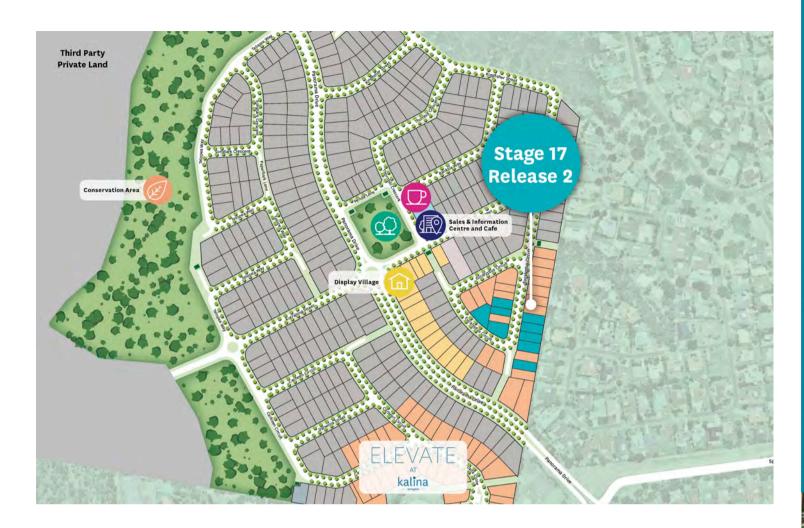

Home sites within stage 17 are located within a pocket of the community that is slightly elevated. With direct footpath access to Panorama Drive and Panorama Park, residents will have connectivity to transport, walking to Springfield Fair and Panorama Park.

## Kalina at a glance

Home sites range in size from 280sqm to 543sqm

1.8km to Springfield train station and walking distance to bus stop

Footpath connection to Panorama Park

800m to Springfield Fair