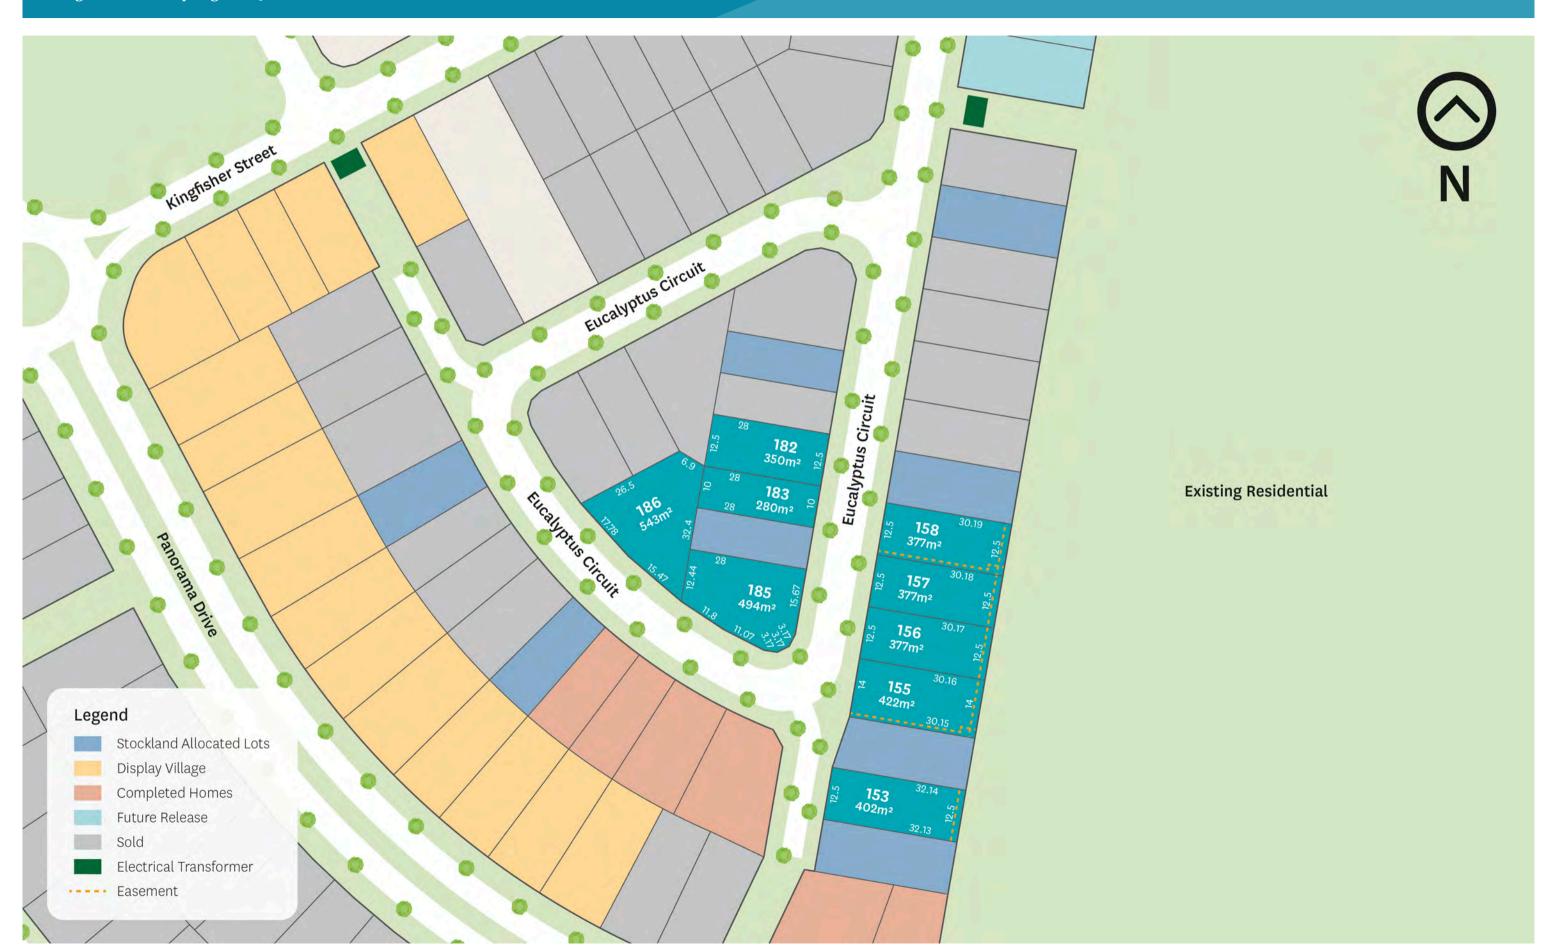

Home sites within stage 17 are located within a pocket of the community that is slightly elevated. With direct footpath access to Panorama Drive and Panorama Park, residents will have connectivity to transport, walking to Springfield Fair and Panorama Park.

## Kalina at a glance

Home sites range in size from 280sqm to 543sqm

1.8km to Springfield train station and walking distance to bus stop

Footpath connection to Panorama Park

800m to Springfield Fair