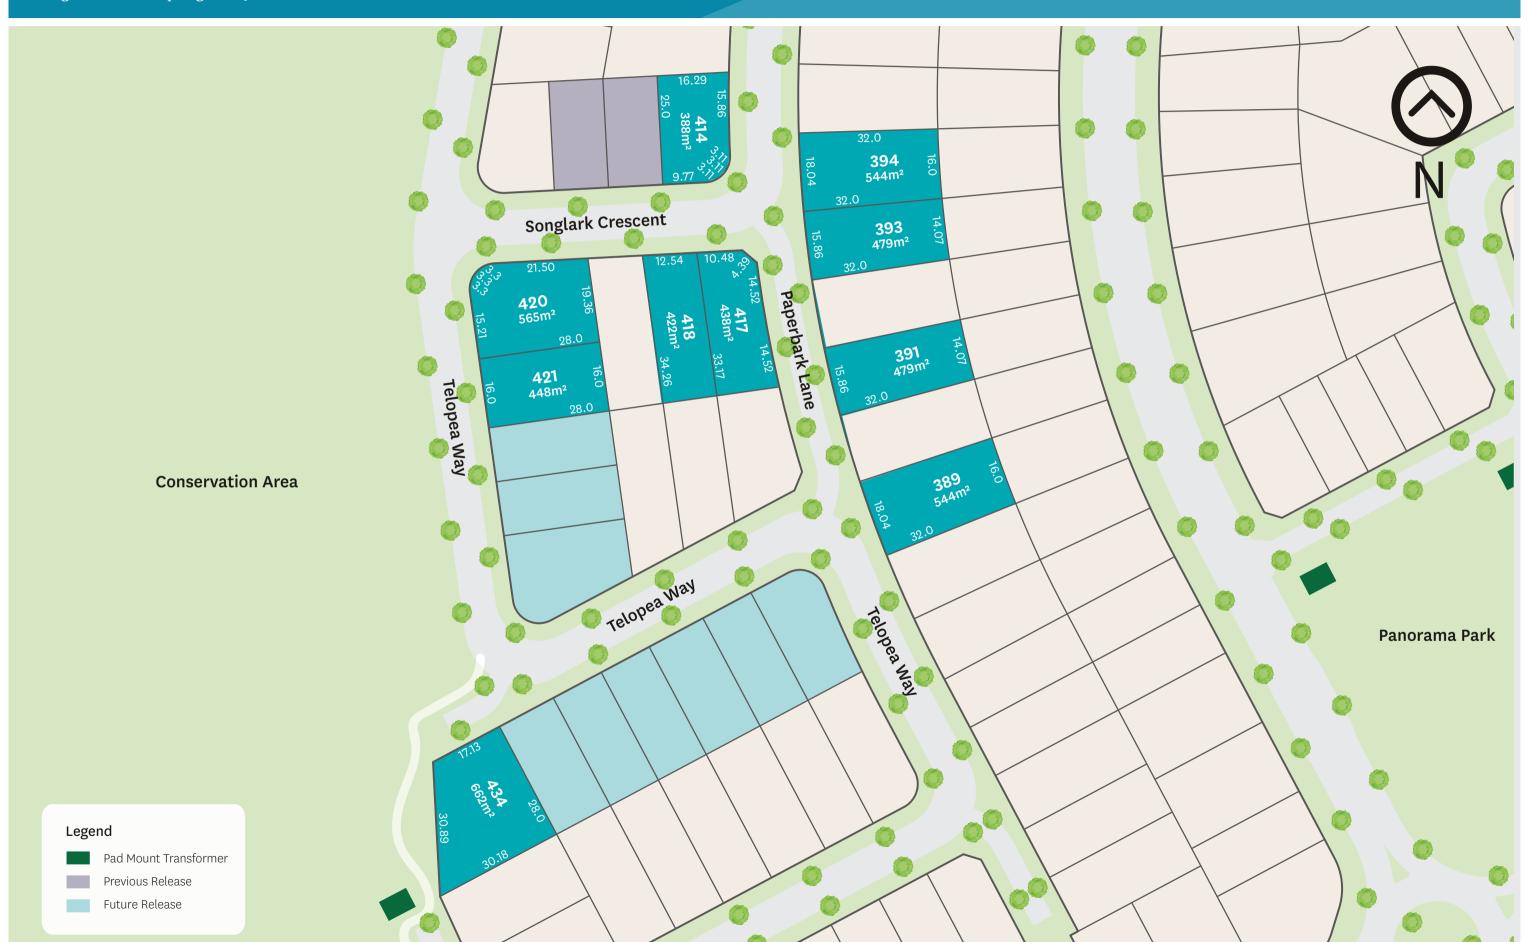

This release offers a number of larger sized lots and is located within close proximity to the conservation area, not far from Panorama Park in a private and quiet location.

## Kalina at a glance

Lots range from 385sqm to 662sqm

Located close to conservation area

Private and quiet location

Walking distance to Panorama Park