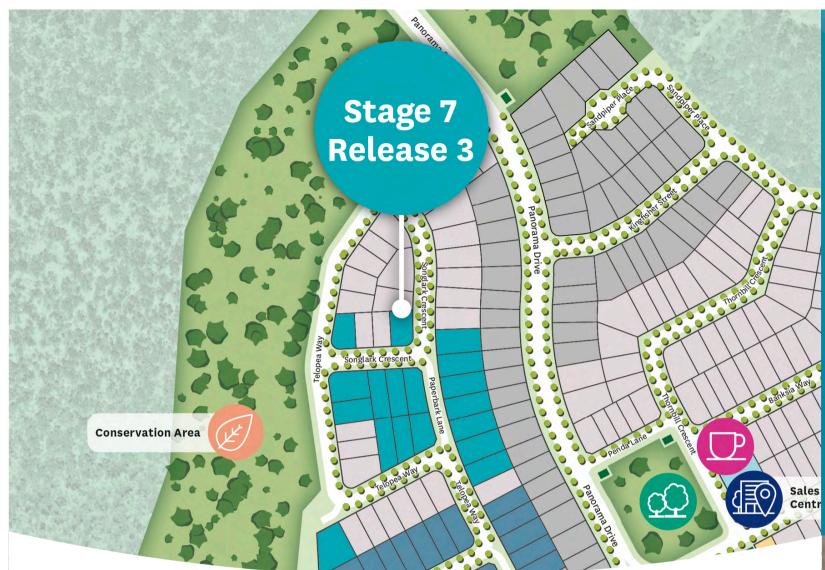

This release offers a number of larger sized lots and is located within close proximity to the conservation area, not far from Panorama Park in a private and quiet location.

## Kalina at a glance

Lots range from 385sqm to 662sqm

Located close to conservation area

Private and quiet location

Walking distance to Panorama Park