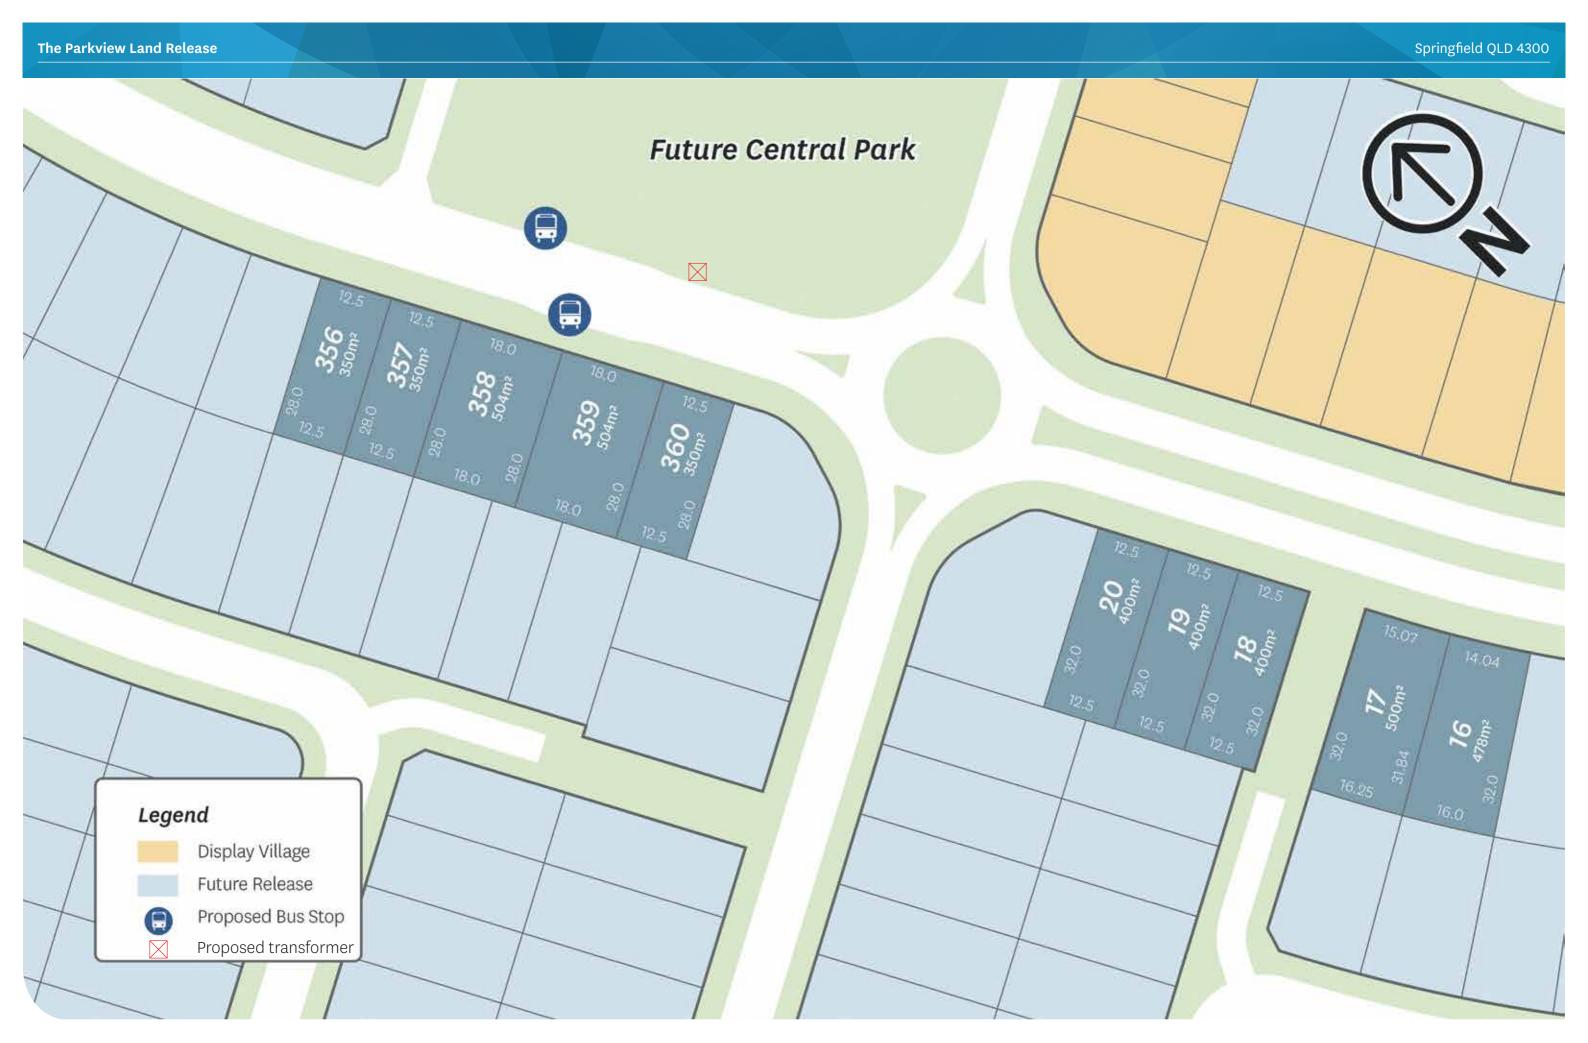

Discover a natural connection at Kalina Springfield.

A tranquil haven surrounded by nature offering a lifestyle with everything at your doorstep.

Adjacent to the 5000m2 Central Park and connection to kilometres of footpaths that meander alongside bordering bushland, Stage 1 is the perfect place to call home.

## AT A GLANCE

Central park on your doorstep

Less than 1km to shops, medical and dining

Planned to be a natural gas and NBN community

Stage 1 home sites range from 350 to 504 sqm