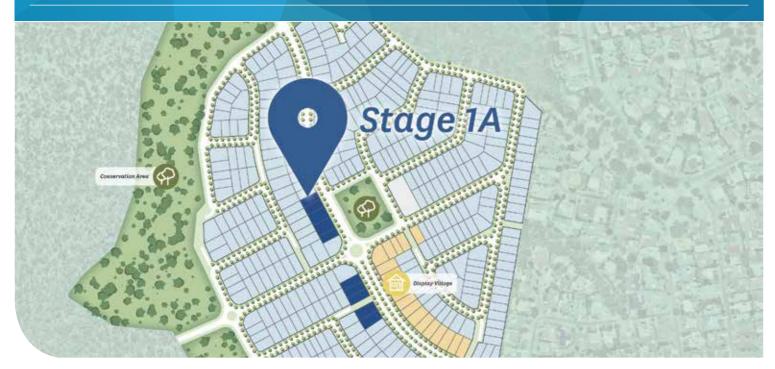

Discover a natural connection at Kalina Springfield.

A tranquil haven surrounded by nature offering a lifestyle with everything at your doorstep.

Adjacent to the 5000m2 Central Park and connection to kilometres of footpaths that meander alongside bordering bushland, Stage 1 is the perfect place to call home.

## AT A GLANCE

Central park on your doorstep

Less than 1km to shops, medical and dining

Planned to be a natural gas and NBN community

Stage 1 home sites range from 350 to 504 sqm