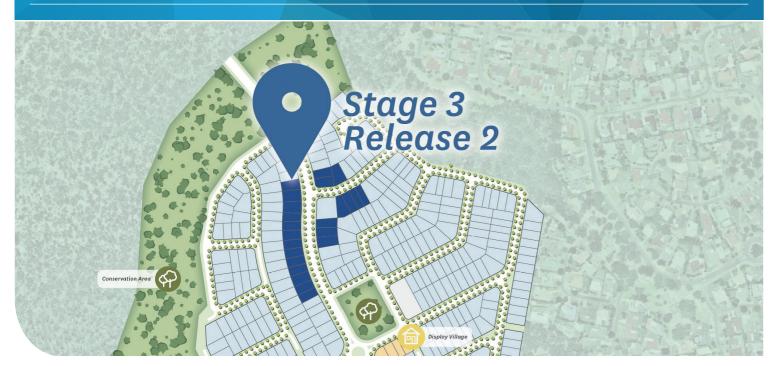

## AT A GLANCE

- A selection of elevated lots
- A range of home sites from 320 to 498 sgm
- Retail therapy is close at hand
- Planned to be a natural gas and NBN community

Springfield QLD 4300 The Panorama Land Release **316** 498m² 343 424m² 344 481m² **345** 481m² 28.0 346 363m² 280 441m² **347** 371m<sup>2</sup> **281** 438m² 348 421m² 282 490m² 349 371m² 350 371m<sup>2</sup> 351 371m<sup>2</sup> 352 371m<sup>2</sup> Legend Future Release Previous Release Bus Stop Future Electrical Transformer Central Park 