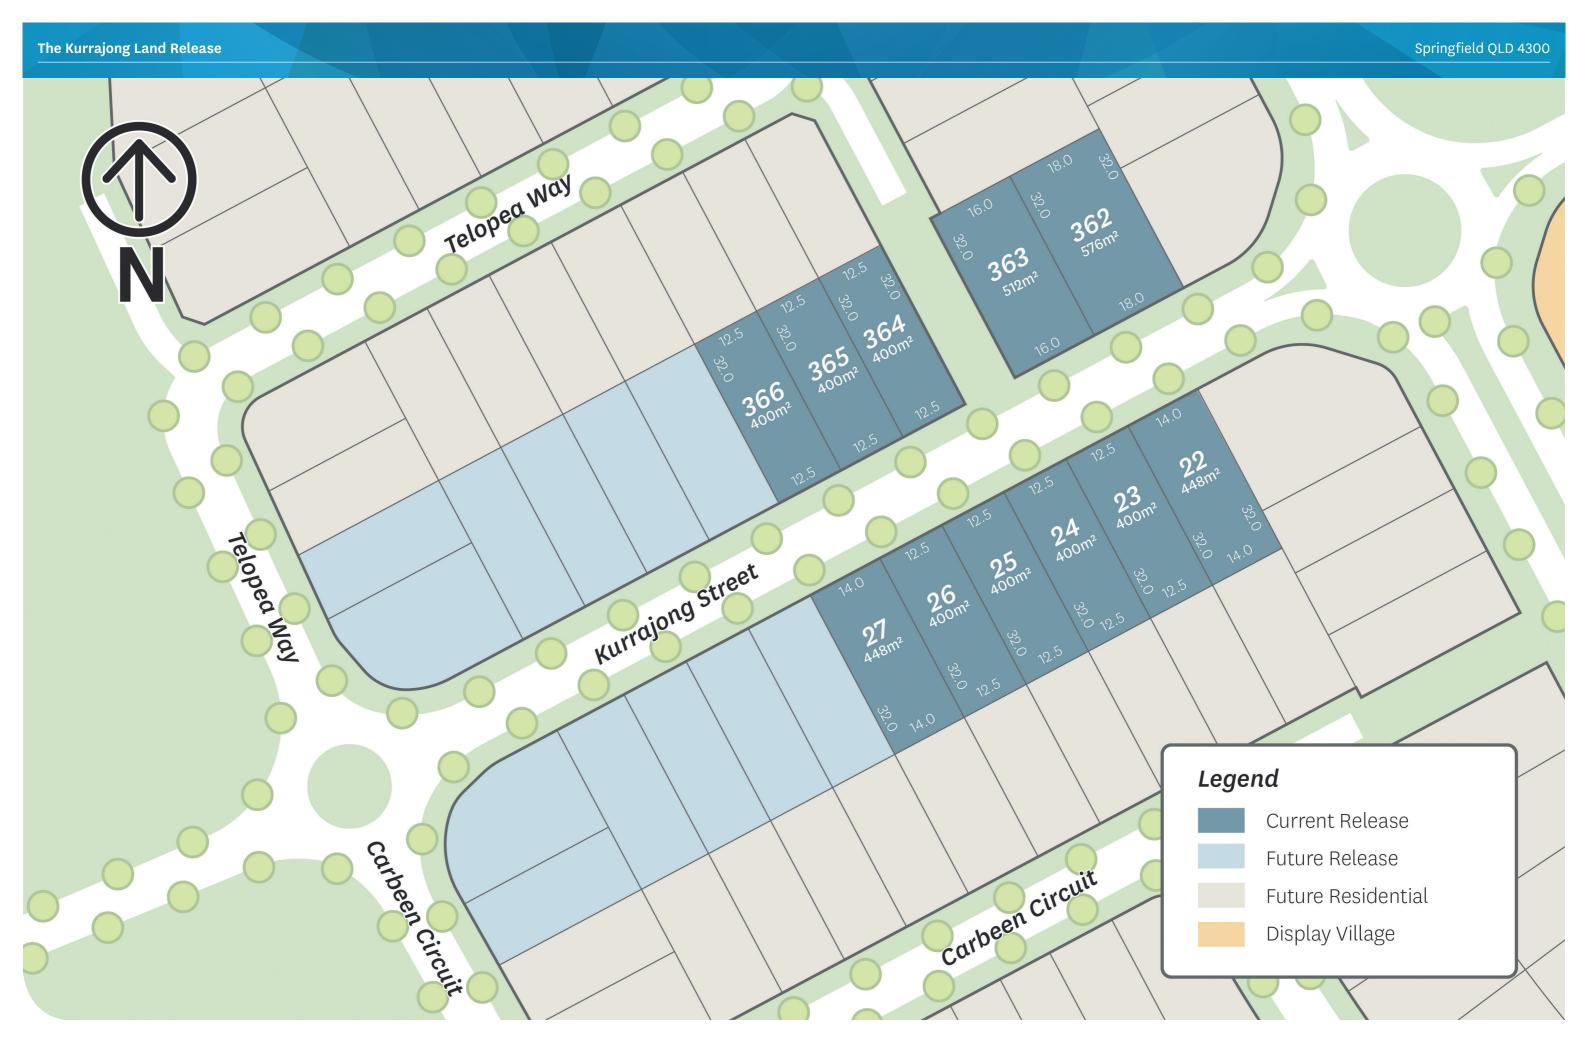

## AT A GLANCE

- A selection of elevated lots
- A range of home sites from 400sqm to 576sqm
- Retail therapy is close at hand
- Planned to be a natural gas and NBN community

The Kurrajong Land Release

Stage 5 Release 1