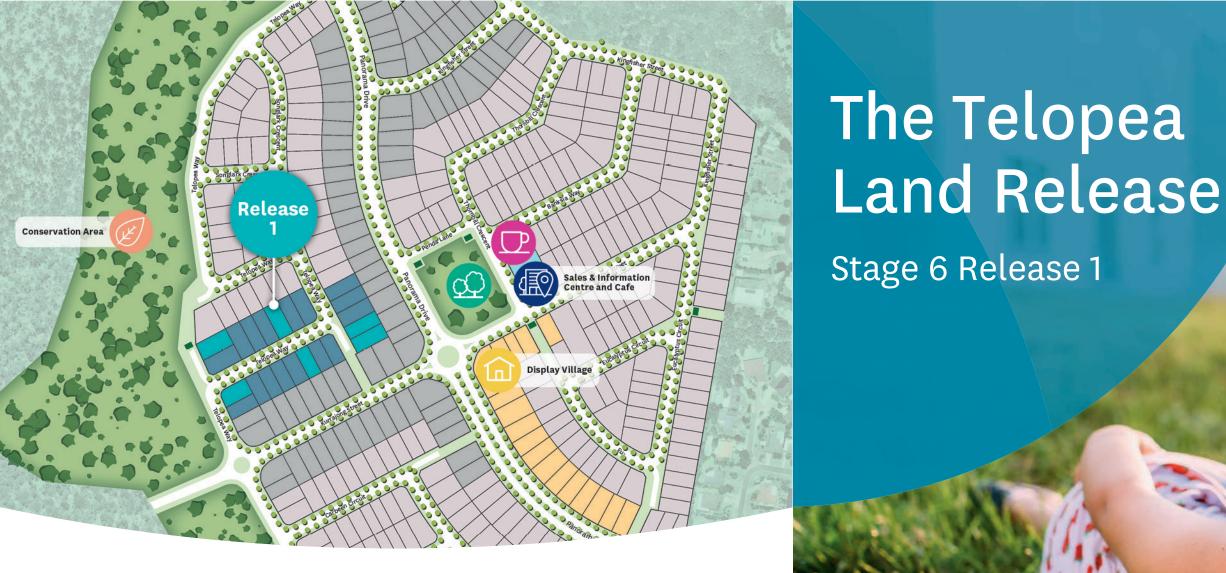

Six new home sites now selling in this latest release at Kalina Springfield. Two home sites are located adjacent to conservation while another two boast private driveway access.

Enjoy the tranquil conservation area at the end of your street and a short walk to the new Panorama Park. Families moving to Kalina can take advantage of the shopping, dining and education options all located within close proximity.

## Kalina Springfield at a glance

Enjoy a coffee at The Cafe Kalina by

Home sites range from 350sqm to 493sqm Footpath loop along the bordering

Walking distance to Panorama Park