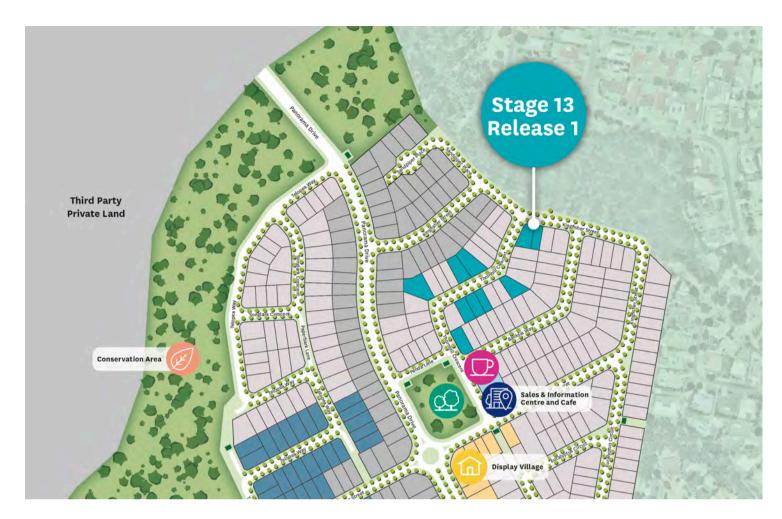

Enjoy the tranquil conservation area at the end of your street and families moving to Kalina can take advantage of the shopping, dining, transport and education options all located within close proximity.

## Kalina at a glance

Home sites range in size from 280sqm

1.8km to Springfield train station

Lots within walking distance to Panorama Park

Kilometres of connected walking trails