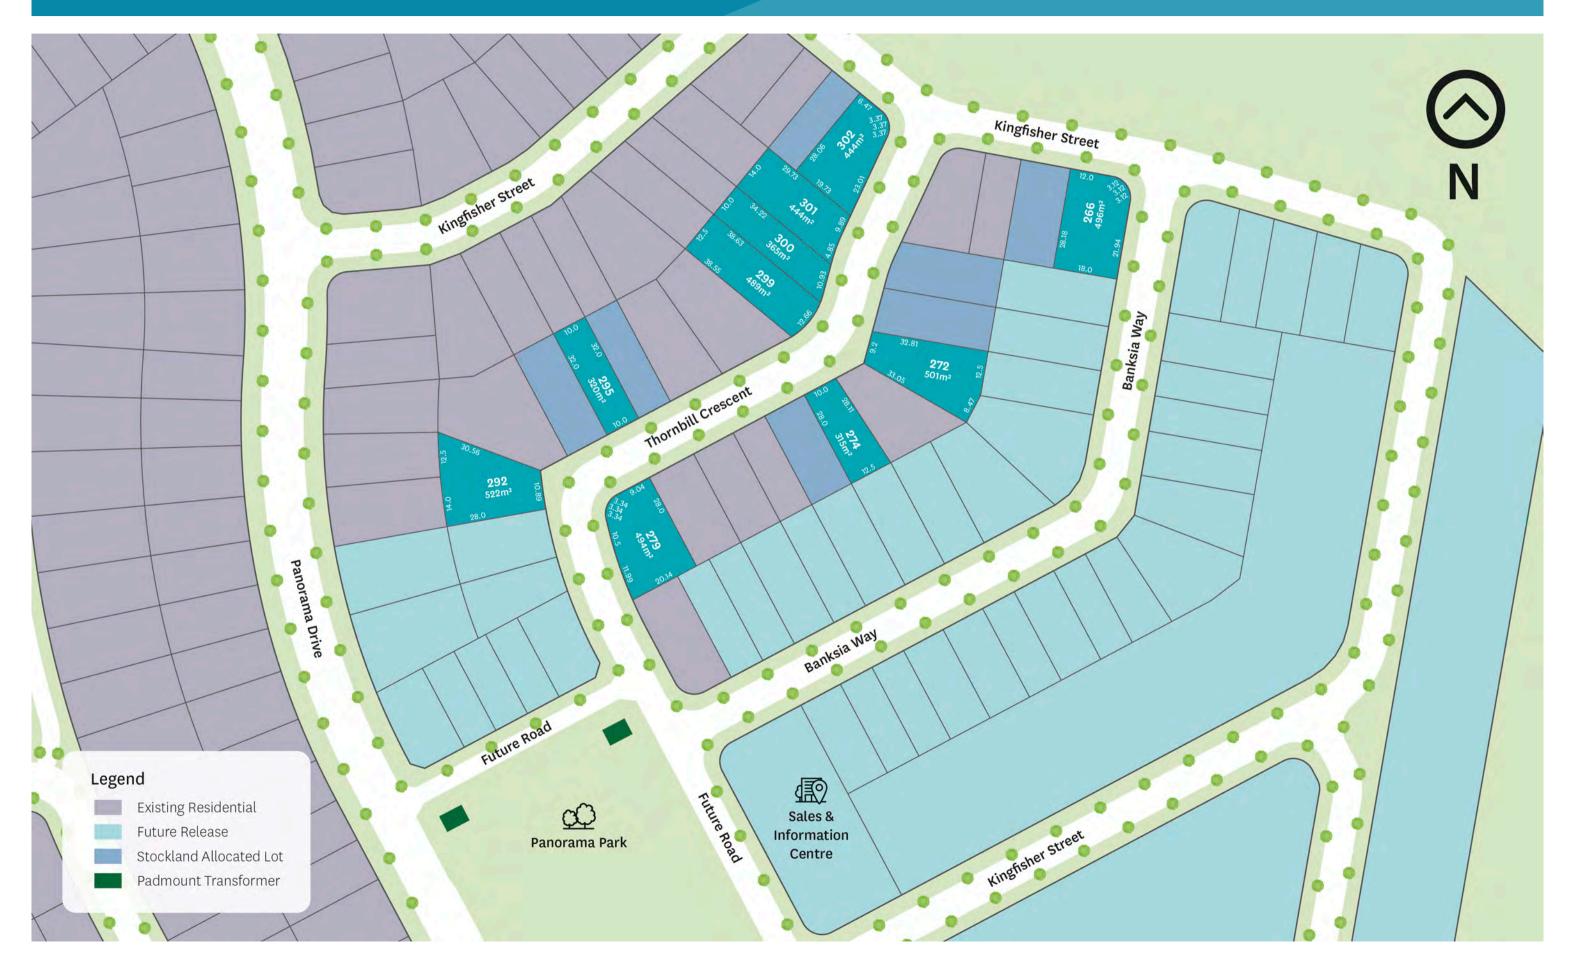

### Kalina at a glance

- Home sites range in size from 315sqm to 522sqm
- 1.8km to Springfield train station ļ
- Lots within walking distance to Panorama Park
- Kilometres of connected walking trails

# Stage 13 Release 2

•••••

# Kingfisher Street, Springfield QLD 4300