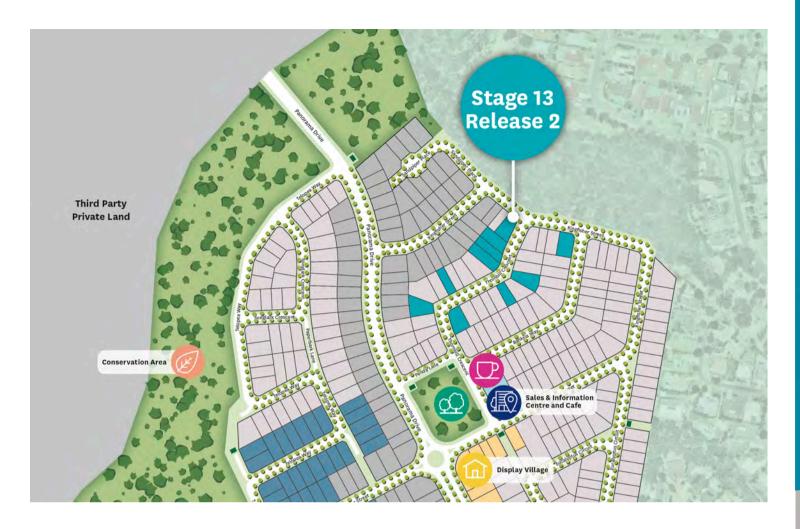

Enjoy the tranquil conservation area at the end of your street and families moving to Kalina can take advantage of the shopping, dining, transport and education options all located within close proximity.

### Kalina at a glance

- Home sites range in size from 315sqm to 522sqm
- 1.8km to Springfield train station ļ
- Lots within walking distance to Panorama Park
- Kilometres of connected walking trails

# Stage 13 Release 2

•••••