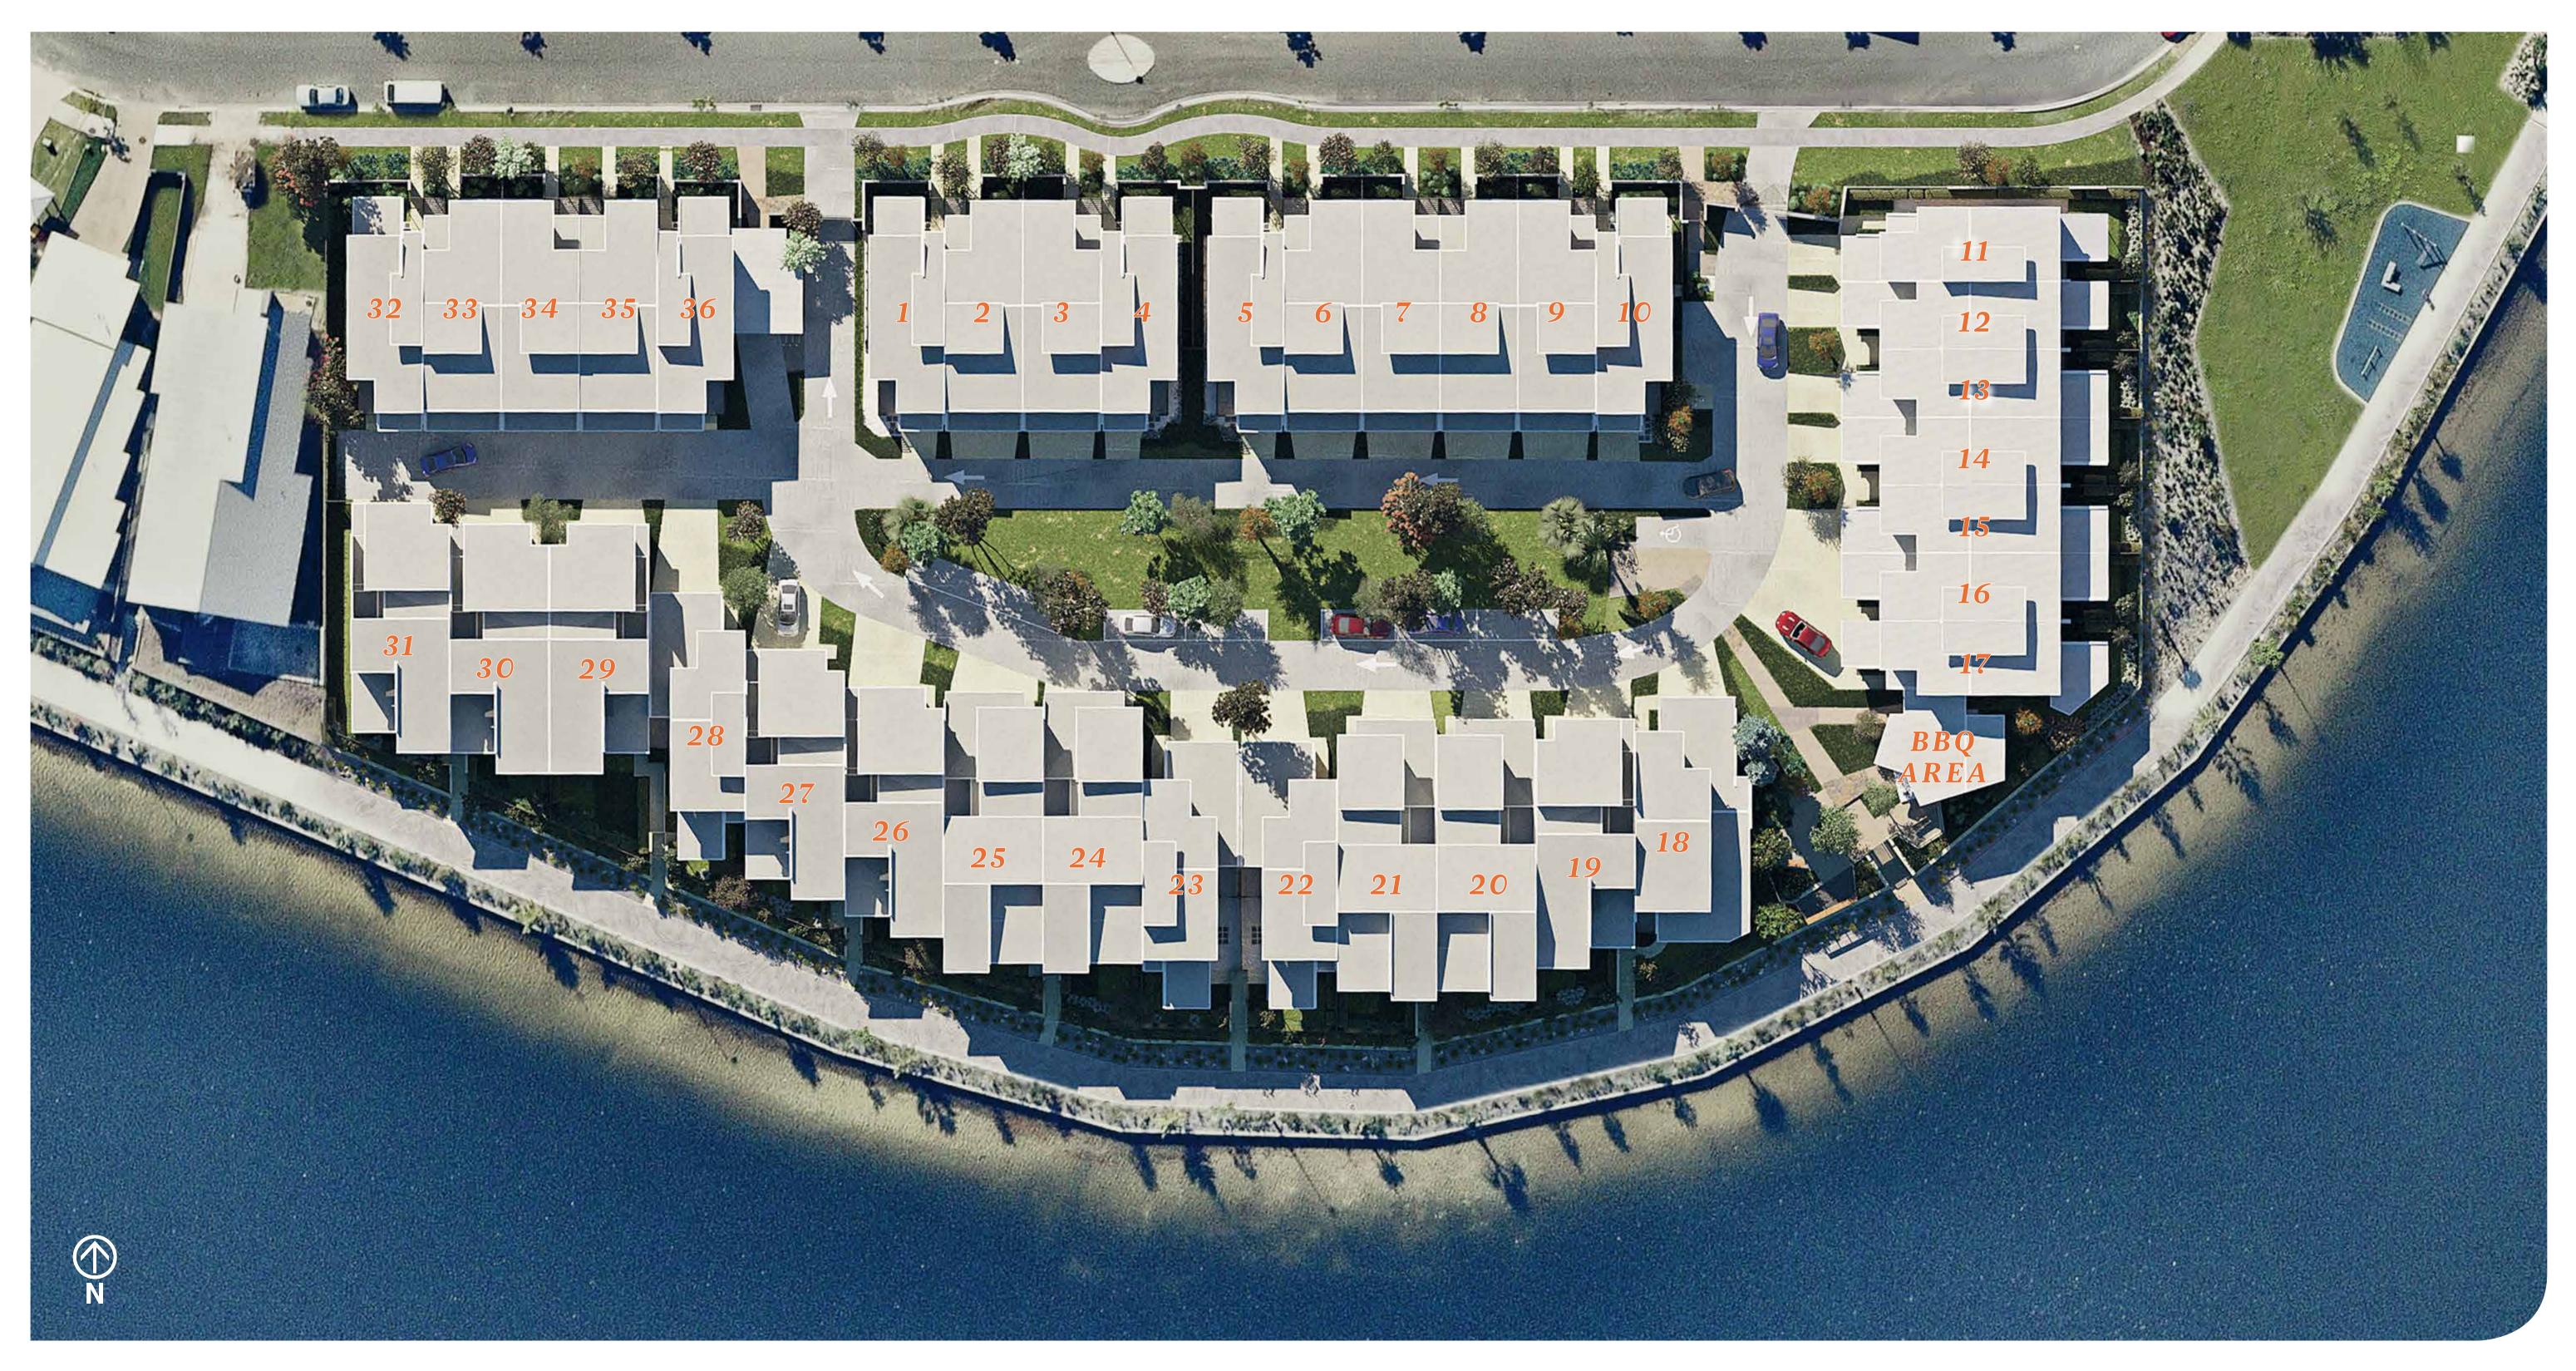

## HOUSE TYPE

| <b>AZURE</b><br>Lots 1, 4, 5, 10, 32, 36 | ➡ 3 🕁 2.5 🖨 1 |
|------------------------------------------|---------------|
| <b>JADE</b><br>Lots 2-3, 6-9, 33-35      | 🖿 3 📛 2.5 🚍 2 |
| OXFORD<br>Lots 11-17                     | 🖿 3 🗁 2.5 🖨 1 |
| ROYAL<br>Lot 18                          | <b>□</b> 4    |

| <b>SAPPHIRE</b><br>Lots 19, 26-27, 29-31 | Ē |
|------------------------------------------|---|
| <b>TIFFANY</b><br>Lots 20-21, 24-25      | Ē |
| <b>PACIFIC</b><br>Lots 22, 23, 28        |   |

DISCLAIMER This document is supplied solely for the purpose of providing an indicative layout of the proposed development called 'AFFINA'. This document is based on information available at the time of creation (March 2018). Changes to the information contained in this document may occur in accordance with the terms of the contract for sale. The contract for sale should be reviewed in relation to dimensions, areas, sale inclusions and specifications. This document is not a legally binding obligation or warranty. No liability is accepted for any loss or damage arising as a result of any reliance on this document or its contents.

- 4 🛱 2.5 🛱 2
- ₽ 🗁 2.5 🚍 2
- 5 🛱 2.5 🛱 2

Coastal living by design