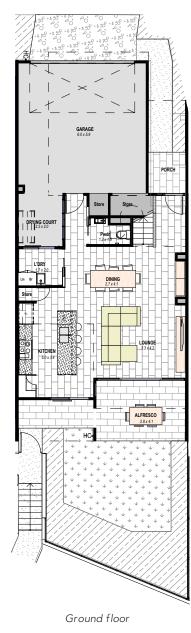

#### HOUSE AREA

| Total House Area | 219 m <sup>2</sup> |  |
|------------------|--------------------|--|
| External #       | 29 m²              |  |
| Garage           | 38 m²              |  |
| Internal         | 152 m²             |  |
|                  |                    |  |

<sup>#</sup> Includes Alfresco, Porch and Drying Court areas

First floor