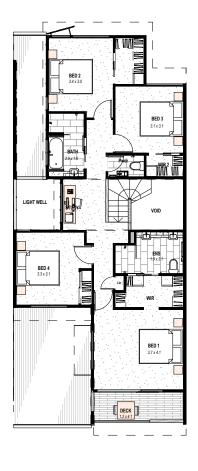

#### HOUSE AREA

| Total House Area | 219 m <sup>2</sup> |  |
|------------------|--------------------|--|
| External #       | 29 m²              |  |
| Garage           | 38 m²              |  |
| Internal         | 152 m²             |  |
|                  |                    |  |

<sup>#</sup> Includes Alfresco, Porch and Drying Court areas

First floor