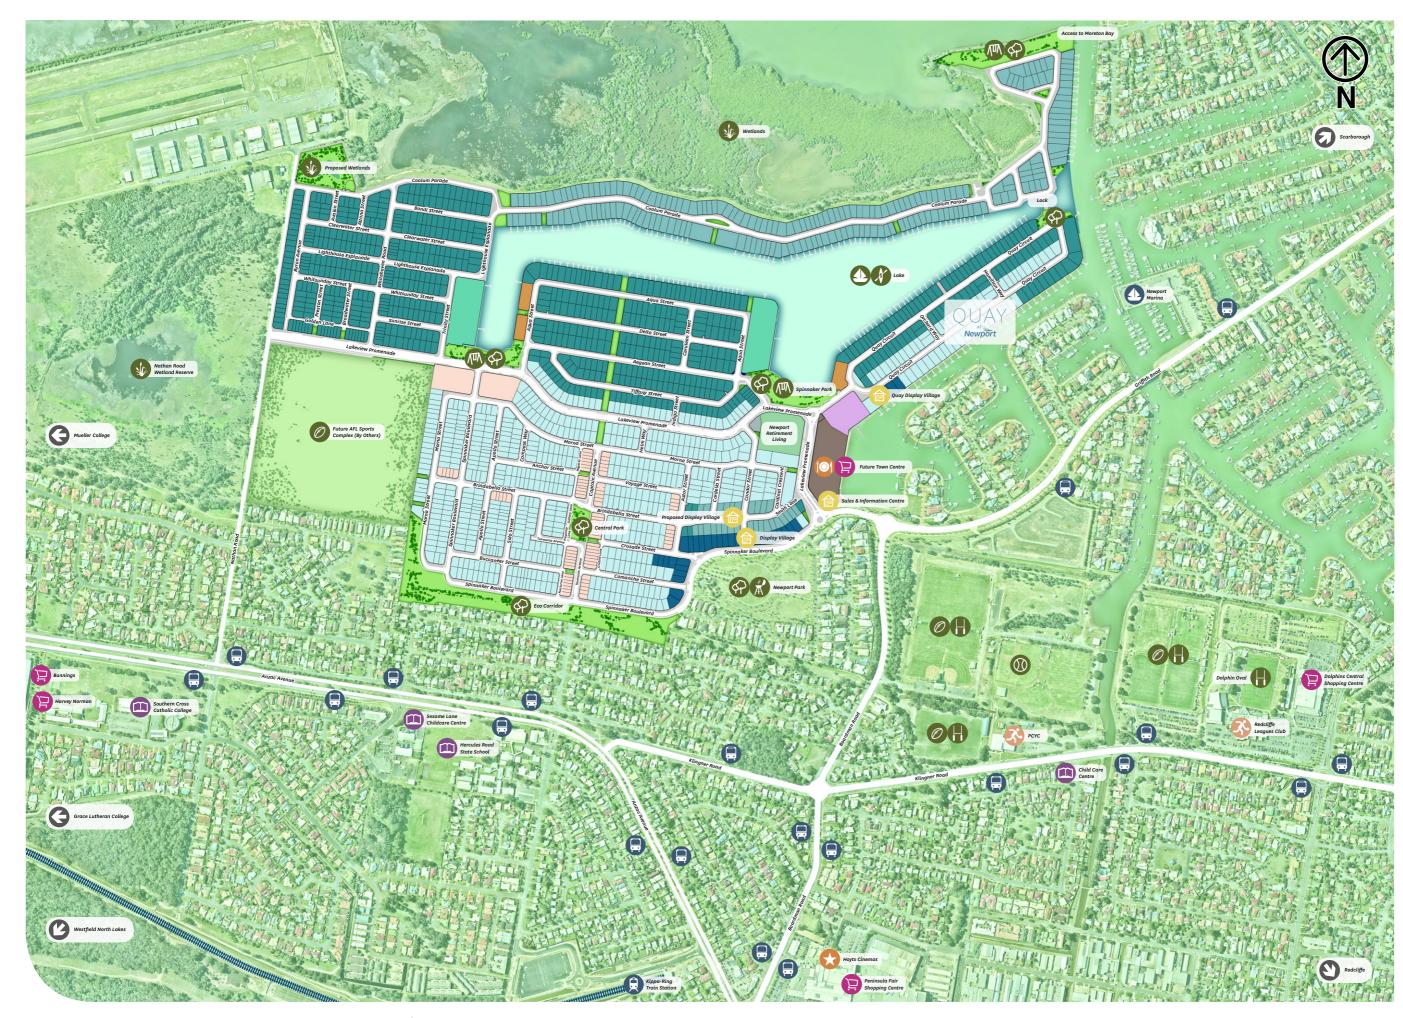

EDUCATION AND CHILDCARE

#### Hercules Road State School Southern Cross Catholic College Grace Lutheran College Mueller College 2 Child Care Centres B SHOPPING AND SERVICES Proposed Newport Town Centre with Retail and Dining Peninsula Fair Shopping Centre Dolphins Central Shopping Centre Blue Water Square Redcliffe Retail and Dining Precinct Margate Shopping Centre Bunnings Westfield North Lakes IKEA Costco Deception Bay Shopping Centre Rothwell Zone Shopping Centre

## PARKS AND OPEN SPACES

Central Park Spinnaker Park 22 hectare lake with high-mast boat access to Moreton Bay via a lock Talobilla Park (Sporting Fields) 3 Future Proposed Parks Picnic and Barbecue Facilities Walking and Bike Trails Rededliffe Botanical Garden Proposed 2.9 Hectare Eco-Corridor

# CONSERVATION

Nathan Road Wetland Reserve

### BEACHES

Queens Beach Redcliffe Beach Suttons Beach Margate Beach Scarborough Beach

# PUBLIC TRANSPORT & ACCESS

Kippa-Ring Train Station Bus Stops 3.3km drive to Redcliffe 5.7km drive to Houghton Highway 9.5km drive to Bruce Highway 29.7km drive to Brisbane Airport 41km drive to Brisbane CBD 68km drive to Sunshine Coast

#### MARINA Newport Marina

Scarborough Marina & Yacht Club

# MEDICAL CENTRE

Redcliffe Hospital

# LEISURE CENTRE

Live Life Get Active at Newport Park Talobila Park Settlement Cove Lagoon Redcliffe Leagues Club Redcliffe Jetty Redcliffe Showgrounds Redcliffe Golf Club Deception Bay Sports Complex North Lakes Resort Golf Club

# 😳 ENTERTAINMENT

Hoyts Cinemas Redcliffe Event Cinemas North Lakes

# LEGEND

Entry Statements
Display Village
Newport - Current & Future Release
Newport - Future Residential
Newport - Sold Out
Proposed Apartments
Proposed Waterfront Villas
Proposed Waterfront Terraces
Proposed Waterfront Terraces
Proposed Commercial
Future Retirement Living
Future Town Centre
Sevices
··· Walking & Cycling Path