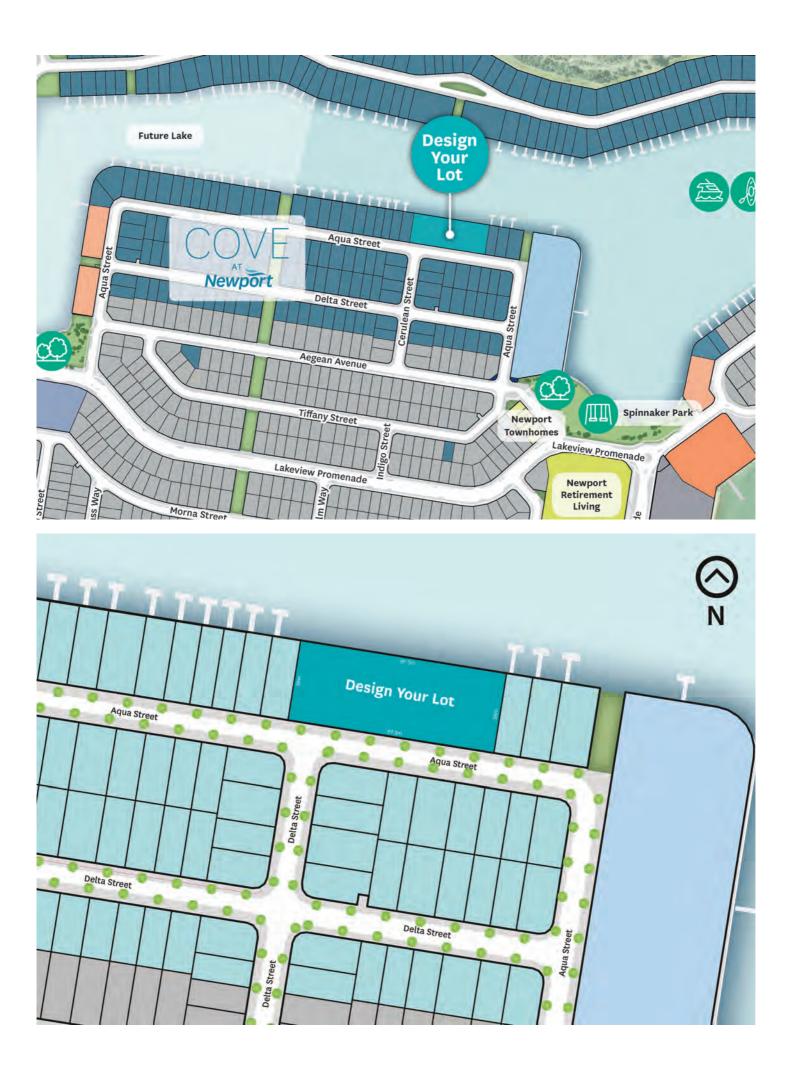

## **Design Your Lot Exclusive Promotion** COVE - Stage C41d

Build your dream waterfront home on the perfect sized lot in Cove at Newport.

For the first time in Stockland history, YOU can design your own lot size within our latest Cove Release. Want an extra wide lot? Need space for your car collection and boats? Want to build your dream waterfront home? We have you sorted.

## Newport at a glance

Lot depth of 38m, you decide your width!

- Direct access to Newport's 22 hectare lake
- Close to education, public transport and shopping
- Walking distance to Spinnaker Park Ô

esigr our