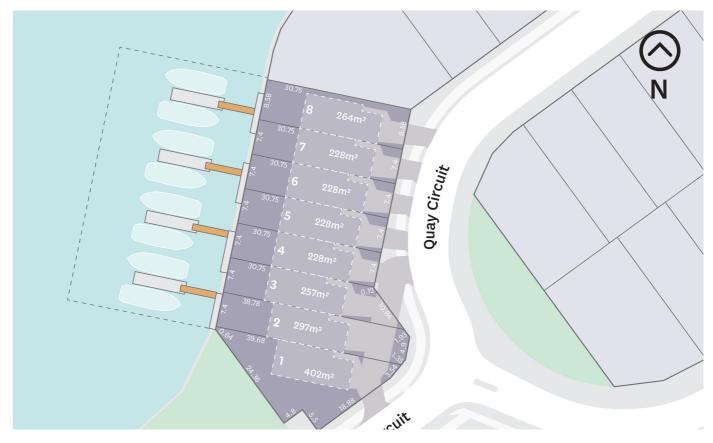

## Quay Residences

Positioned on Newport Lake within the exclusive Quay precinct, stands eight impeccably presented waterfront homes.

These luxurious residences will offer one of the last remaining opportunities to live in Newport's coveted Quay community. Creatively designed by Hollindale Mainwaring Architecture to maximise incredible light-filled spaces and open plan indoor-outdoor living with views of Newport Lake and beyond; this is waterfront living at its finest.

## **Quay Residences at a glance**

Architecturally designed four bedroom homes

- Enjoy a private plunge pool and shared poonton
- Located near Spinnaker Park and the proposed Town Centre
- Study and multi-purpose room

All plans, diagrams, photographs, illustrations, statements and information in this brochure, including without limitation the location and size of any lots, are for illustrative purposes only and are based on information available to and the intention of Stockland at the time of creation (December2020) and are subject to change without notice. No diagram, photograph, illustration, statement or information amounts to a legally binding obligation on or warrant by Stockland and Stockland acepts no liability for any loss or damage suffered by any person who relies on them either wholly or in part. Masterplan supplied for the purpose of providing an impression of Stockland and the approximate location of existing and proposed third party infrastructure, facilities, amenities, services and destinations, and is not intended to be used for any other purpose. Indications of location, distance or size are approximate and for indicative purposes only. Subject to change. Not to scale.