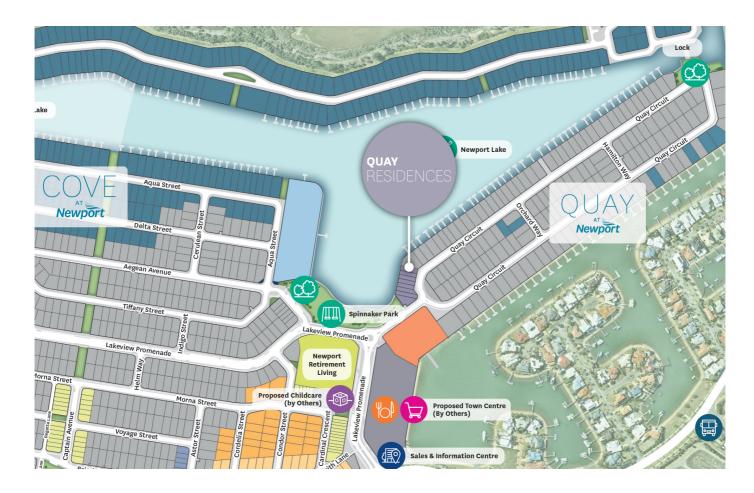

## Quay Residences

Positioned on Newport Lake within the exclusive Quay precinct, stands eight impeccably presented waterfront homes.

These luxurious residences will offer one of the last remaining opportunities to live in Newport's coveted Quay community. Creatively designed by Hollindale Mainwaring Architecture to maximise incredible light-filled spaces and open plan indoor-outdoor living with views of Newport Lake and beyond; this is waterfront living at its finest.

## **Quay Residences at a glance**

Architecturally designed four bedroom homes

- Enjoy a private plunge pool and shared poonton
- Located near Spinnaker Park and the proposed Town Centre
- Study and multi-purpose room

All plans, diagrams, photographs, illustrations, statements and information in this brochure, including without limitation the location and size of any lots, are for illustrative purposes only and are based on information available to and the intention of Stockland at the time of creation (December2020) and are subject to change without notice. No diagram, photograph, illustration, statement or information amounts to a legally binding obligation on or warrant by Stockland and Stockland acepts no liability for any loss or damage suffered by any person who relies on them either wholly or in part. Masterplan supplied for the purpose of providing an impression of Stockland and the approximate location of existing and proposed third party infrastructure, facilities, amenities, services and destinations, and is not intended to be used for any other purpose. Indications of location, distance or size are approximate and for indicative purposes only. Subject to change. Not to scale.