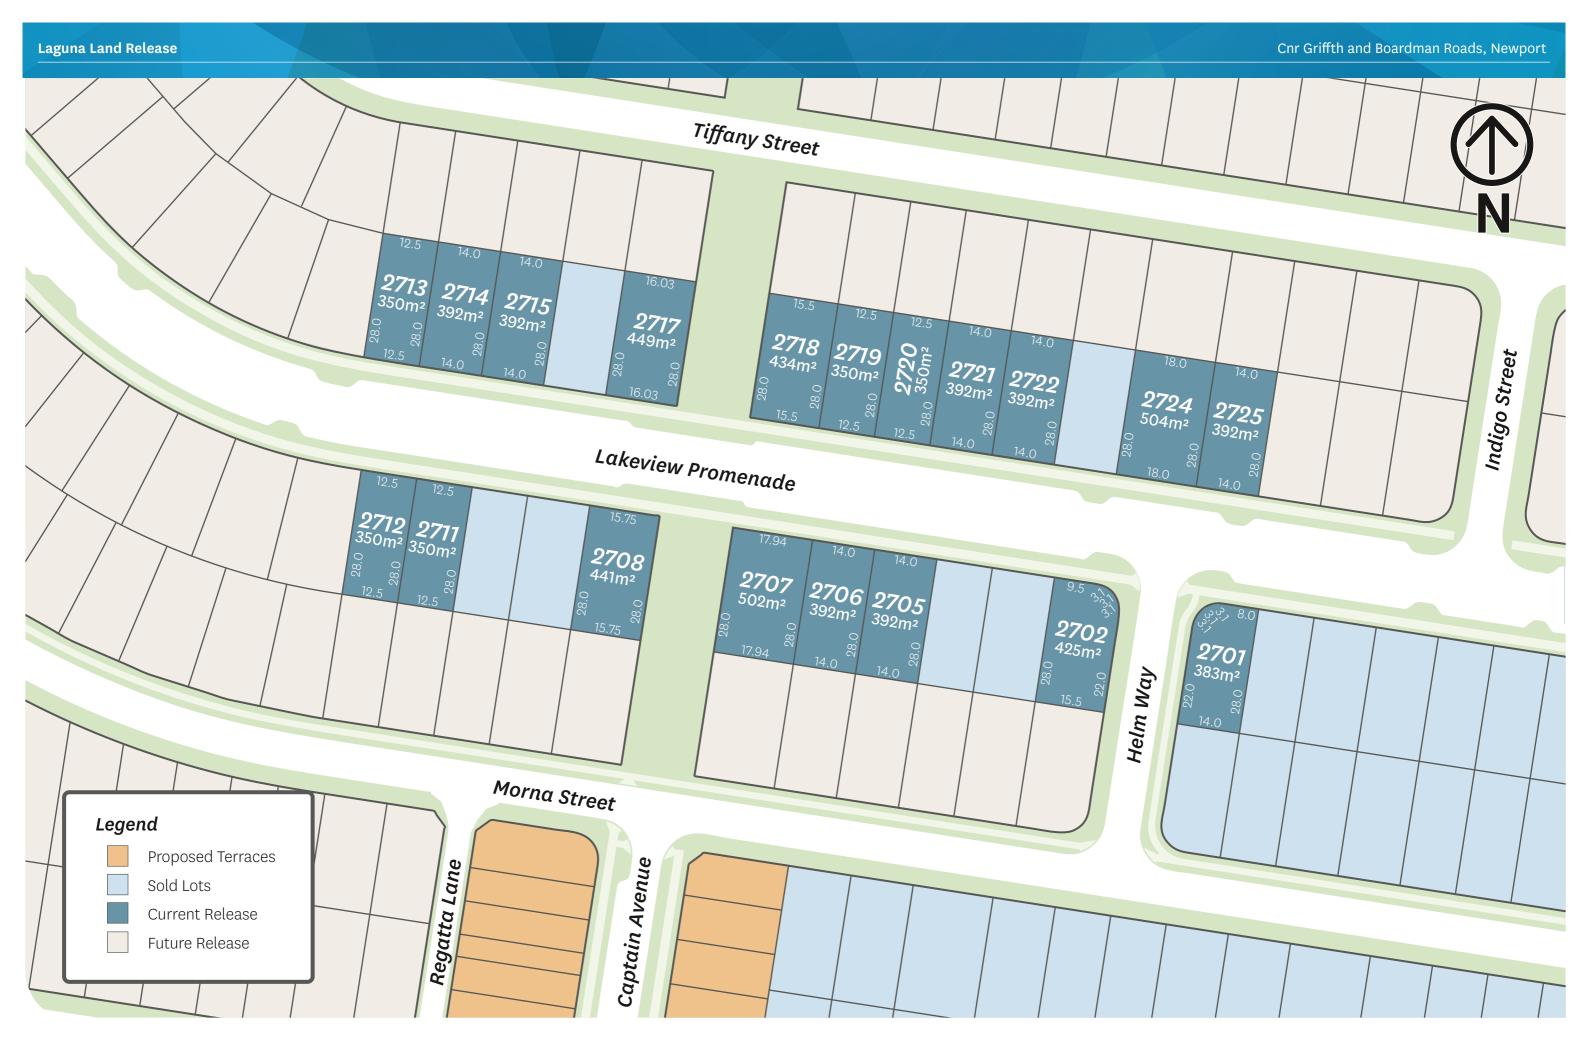

The Laguna release features 19 home sites within walking distance to the proposed Newport town centre with cafes, retail and is easy, with kilometres of walking and cycling paths, a future lake for kayaking and sailing as well as sporting clubs, golf courses, beaches, marinas and a future AFL sports complex near by.