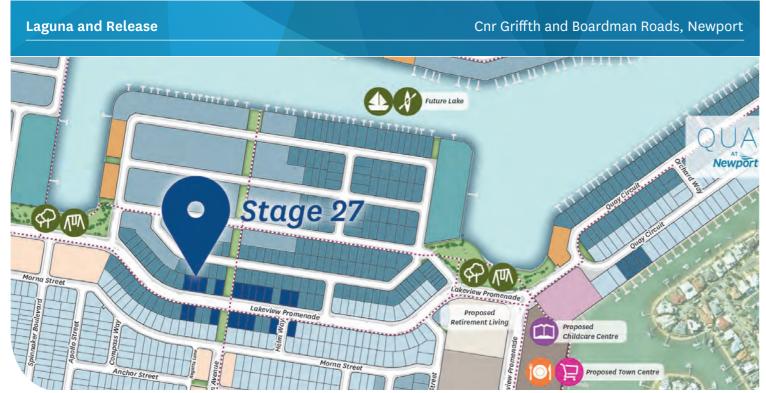

The Laguna release features 19 home sites within walking distance to the proposed Newport town centre with cafes, retail and is easy, with kilometres of walking and cycling paths, a future lake for kayaking and sailing as well as sporting clubs, golf courses, beaches, marinas and a future AFL sports complex near by.