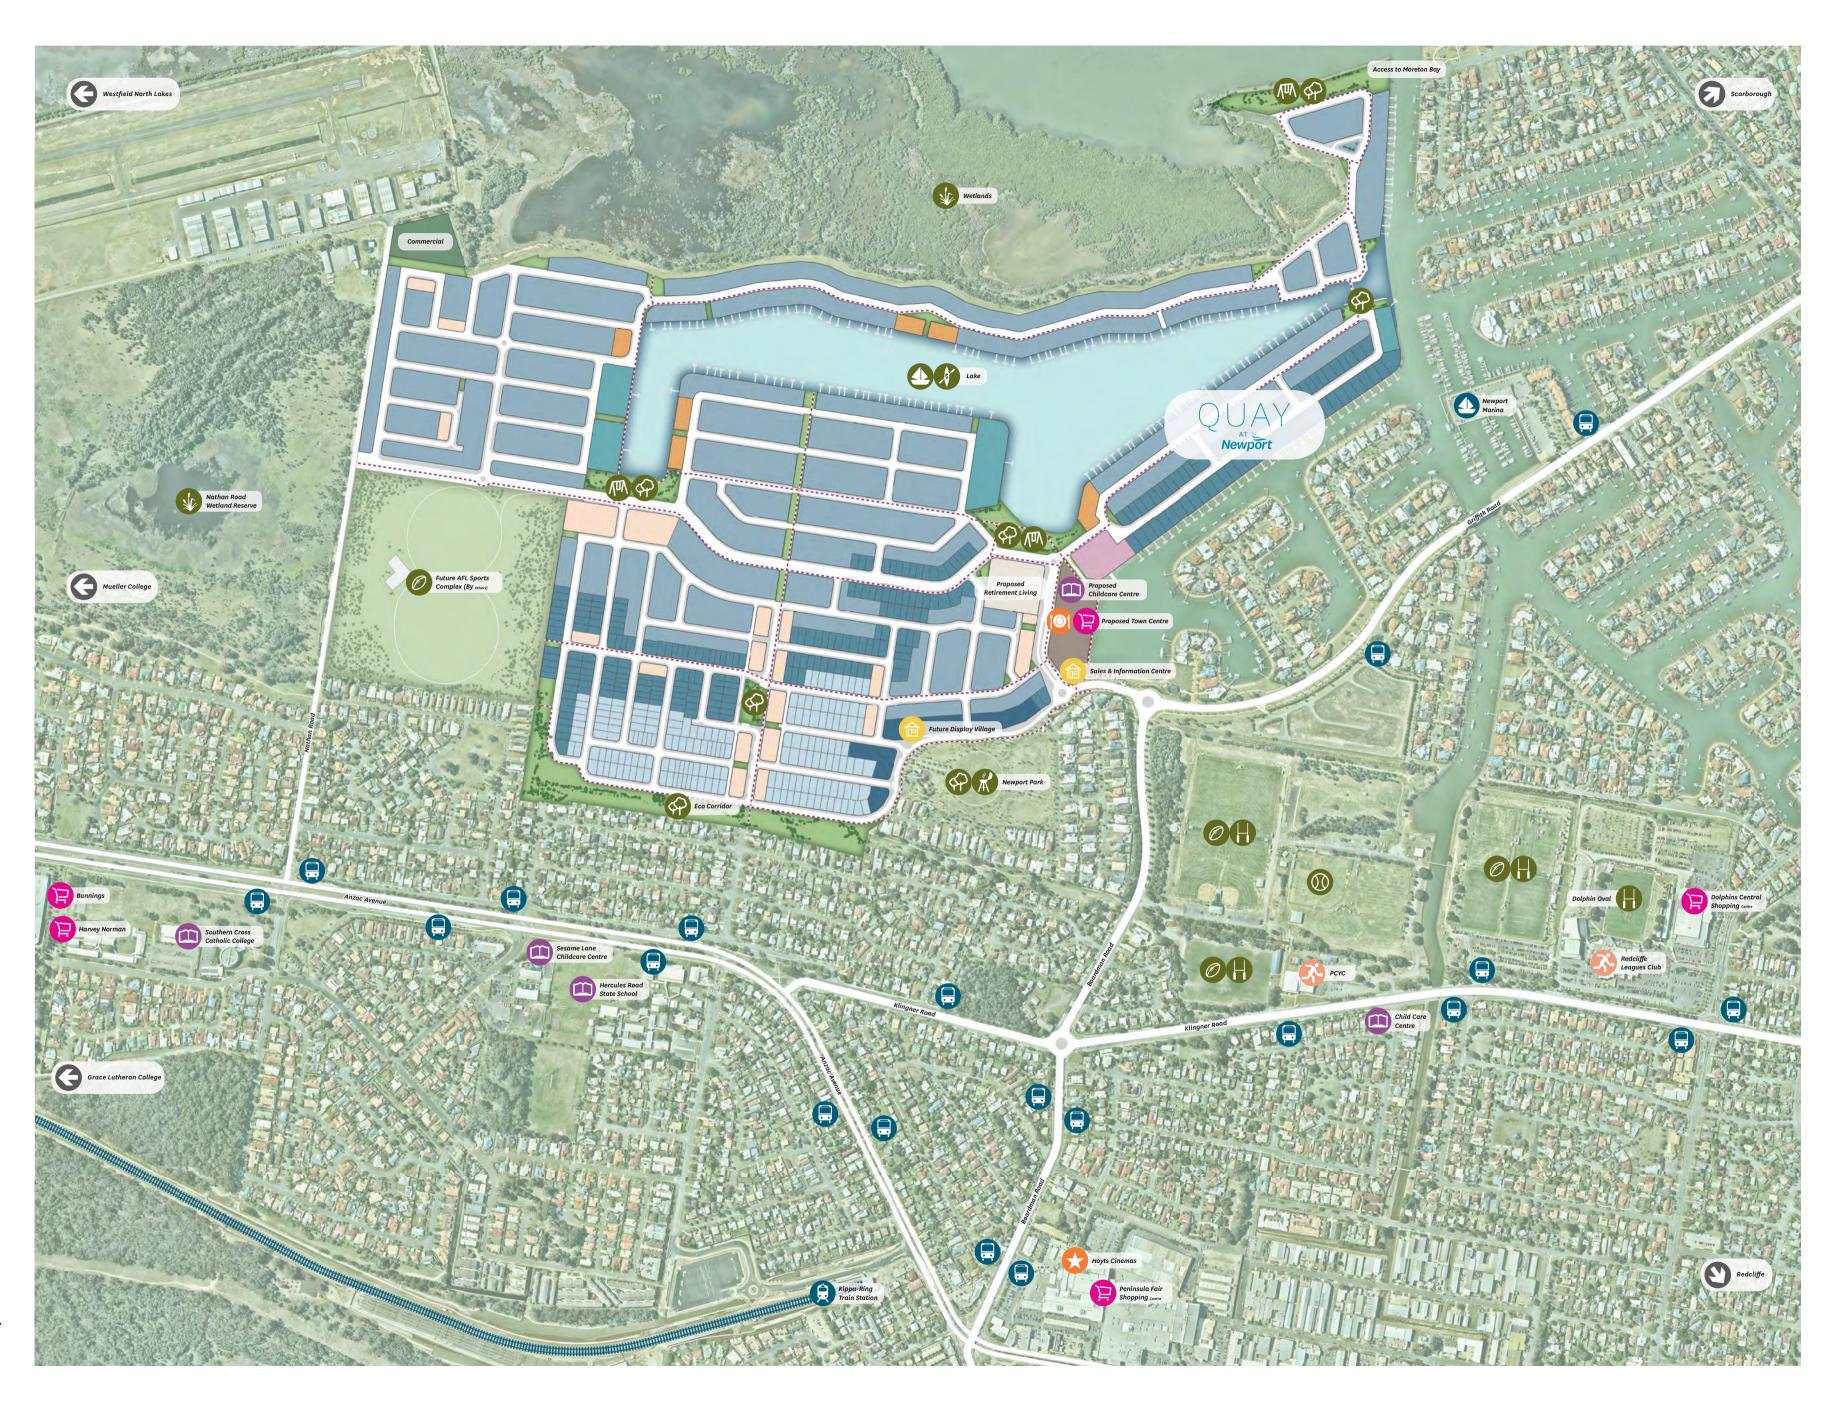

## NEWPORT MASTERPLAN

#### Location

Newport features a proposed Town Centre, with waterfront views and a foreshore park with walking paths along the future lake.

#### Aspect

Located with potential views towards Moreton Bay and the Glasshouse Mountains, you can build your waterfront home in a premium location along Jabiru Canal.

## Lifestyle

Drop anchor for the day and visit the proposed Newport Town Centre. Choose from a selection of cafes, restaurants and retail stores to relax and enjoy.