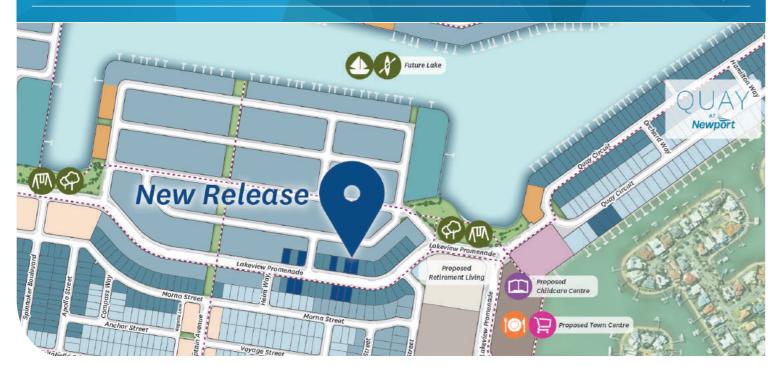

The Loire release features 10 home sites within walking distance to the future Newport town centre with cafes, retail and is easy, with kilometres of walking and cycling paths, a proposed lake for kayaking and sailing as well as sporting clubs, golf courses, beaches, marinas and a proposed AFL sports complex near by.

## AT A GLANCE

Þ

- Redcliffe retail and dining precinct  $\square$ close by
- Short walk to the train station
- Proposed non-tidal lake for kayaking ~ and sailing
  - Peninsula Fair Shopping Centre and cinemas minutes away