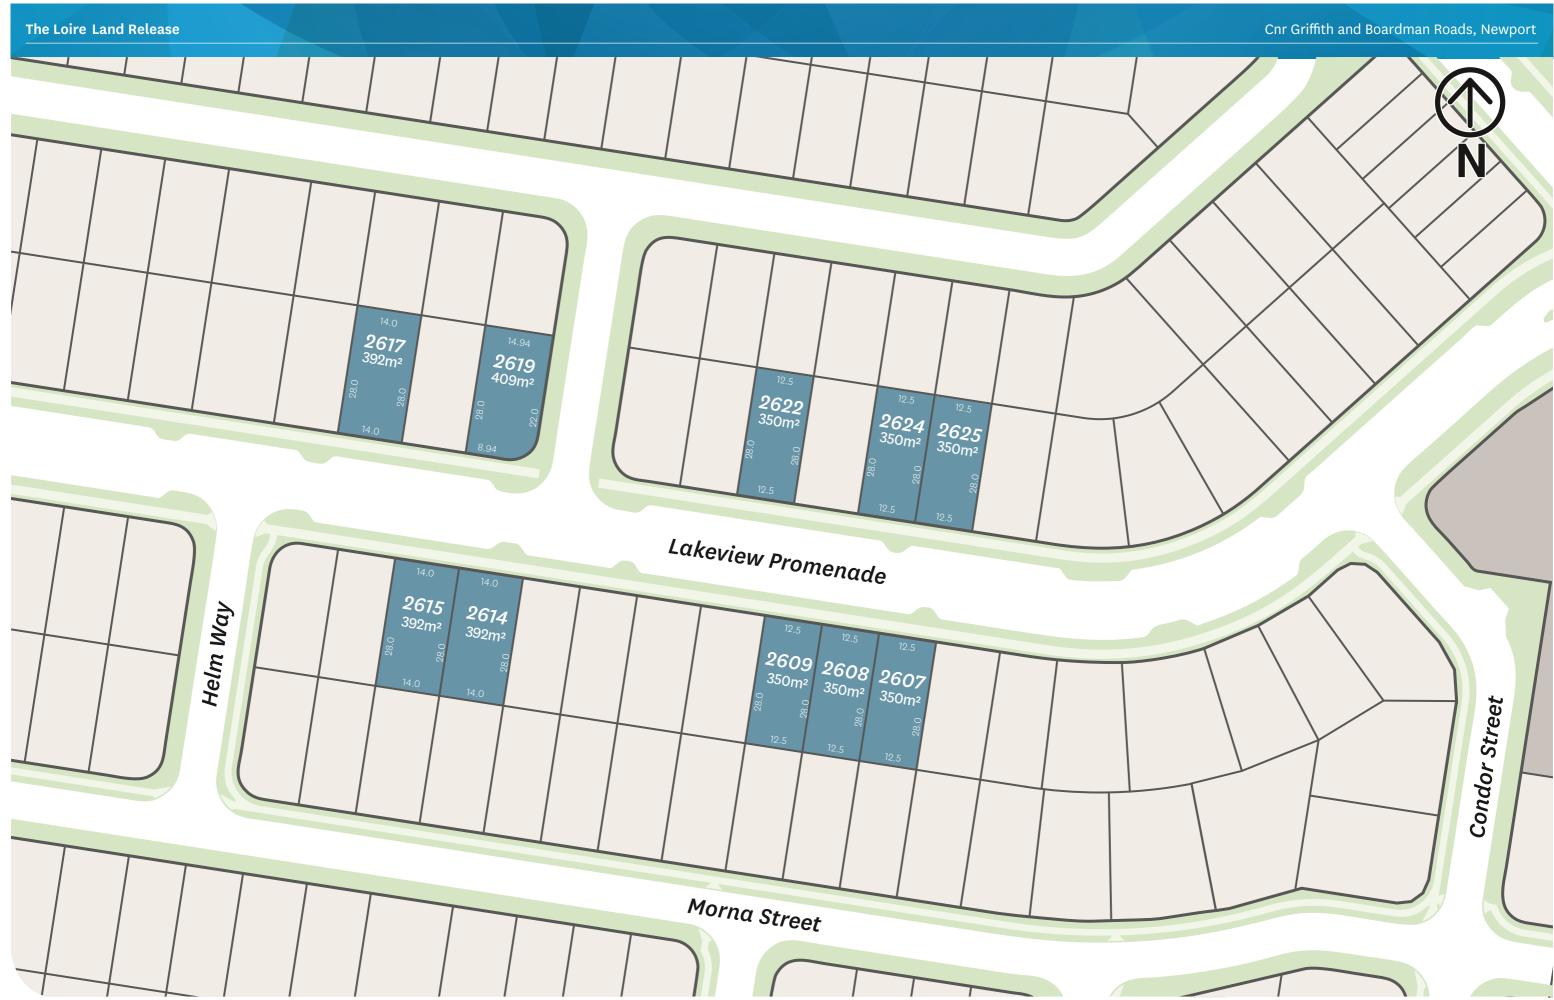

## **The Loire Land Release**

Cnr Griffth and Boardman Roads, Newport

At Newport, everything you need for work, rest & play is *close by. From cafes and golf* dining. Keeping healthy and active courses to beaches & bbqs, you're far enough away to escape the hustle and bustle while still being close to Brisbane.

The Loire release features 10 home sites within walking distance to the future Newport town centre with cafes, retail and is easy, with kilometres of walking and cycling paths, a proposed lake for kayaking and sailing as well as sporting clubs, golf courses, beaches, marinas and a proposed AFL sports complex near by.