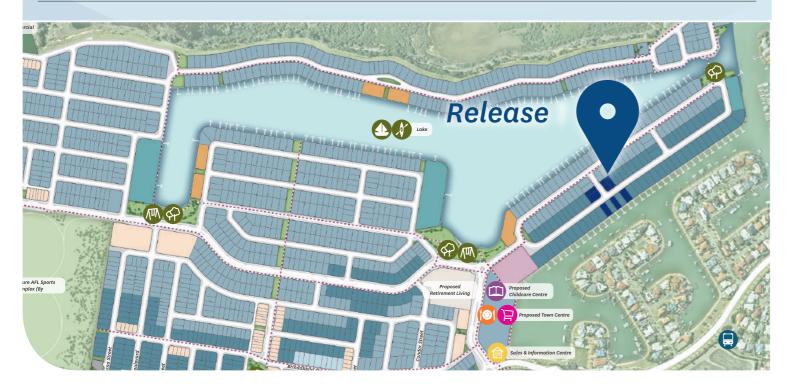

Quay at Newport, is an exclusive village of waterfront and waterside home sites on the water's edge in one of Brisbane's most exclusive suburbs, Newport.

Located on the water's edge, this release features 7 new home sites, perfectly orientated to take advantage of the stunning views of the Glasshouse Mountains and Moreton Bay. Here you will be surrounded by leafy foreshore parks and waterfront walking paths, as well as the future Newport Town Centre, all a short stroll away.

Private moorings available for waterfront home sites\*

Cafes, restaurants and shops proposed for the future Newport Town Centre.

Access to great education options and the CBD via rail

Beautiful beaches close by