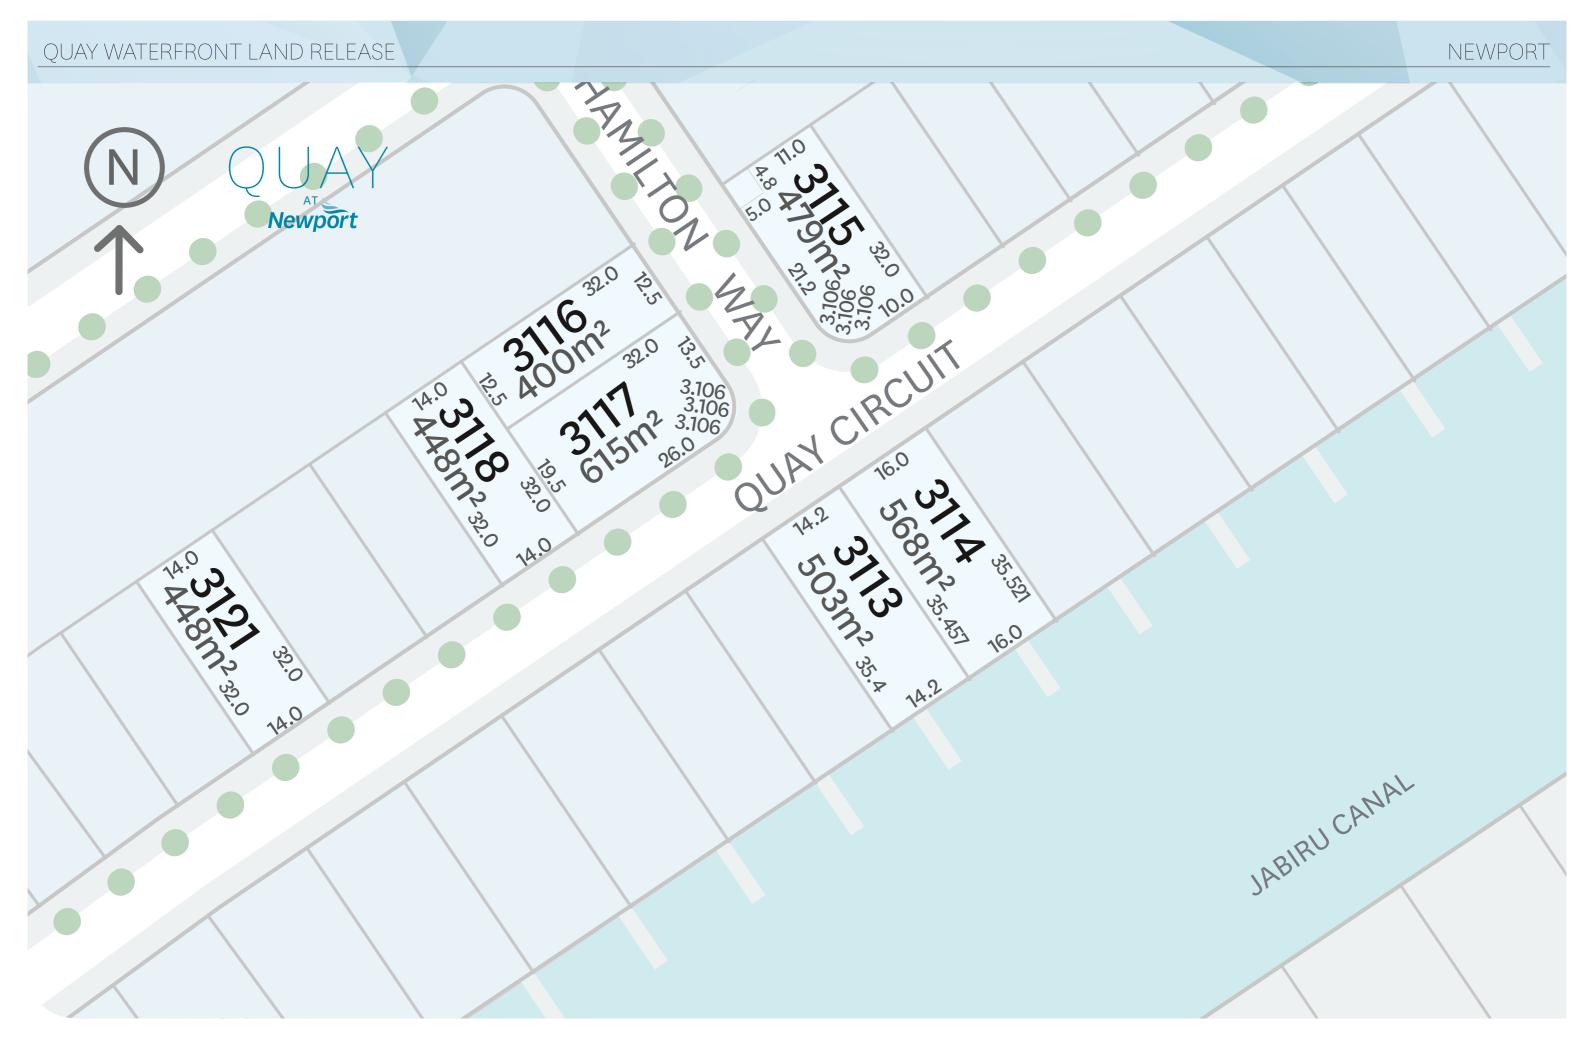

QUAY at Newport, is a premium village within Newport. Featuring both waterfront and waterside home sites, you can build your home with a blend of elegant architecture and graceful interior design.

Located on the water's edge, this release at QUAY features 7 new home sites.