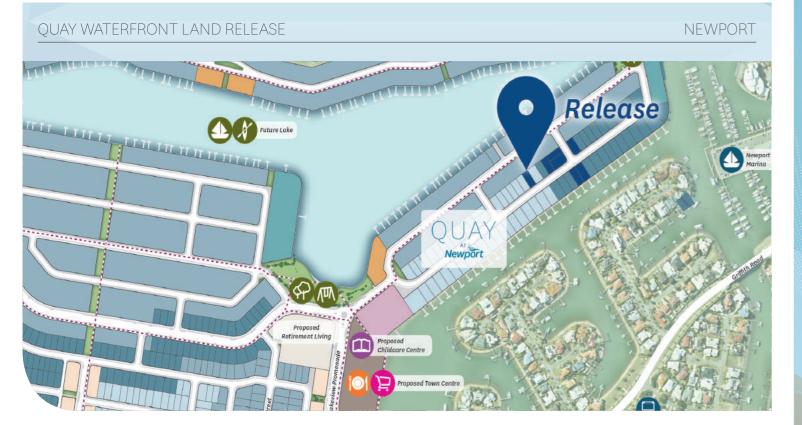

QUAY at Newport, is a premium village within Newport. Featuring both waterfront and waterside home sites, you can build your home with a blend of elegant architecture and graceful interior design.

Located on the water's edge, this release at QUAY features 7 new home sites.

With Moreton Bay at your fingertips and the desirable suburb of Newport at your feet, you'll find yourself just minutes from the open bay, easily accessed by boat. With proposed leafy foreshore parks, waterfront walking paths and the proposed Newport Town Centre a short stroll away, this is the place to be.

## AT A GLANCE

Private moorings available for waterfront home sites (not provided by Stockland)

Future Newport Town Centre to feature cafes, restaurants and shops

Access to great education options and the CBD via rail