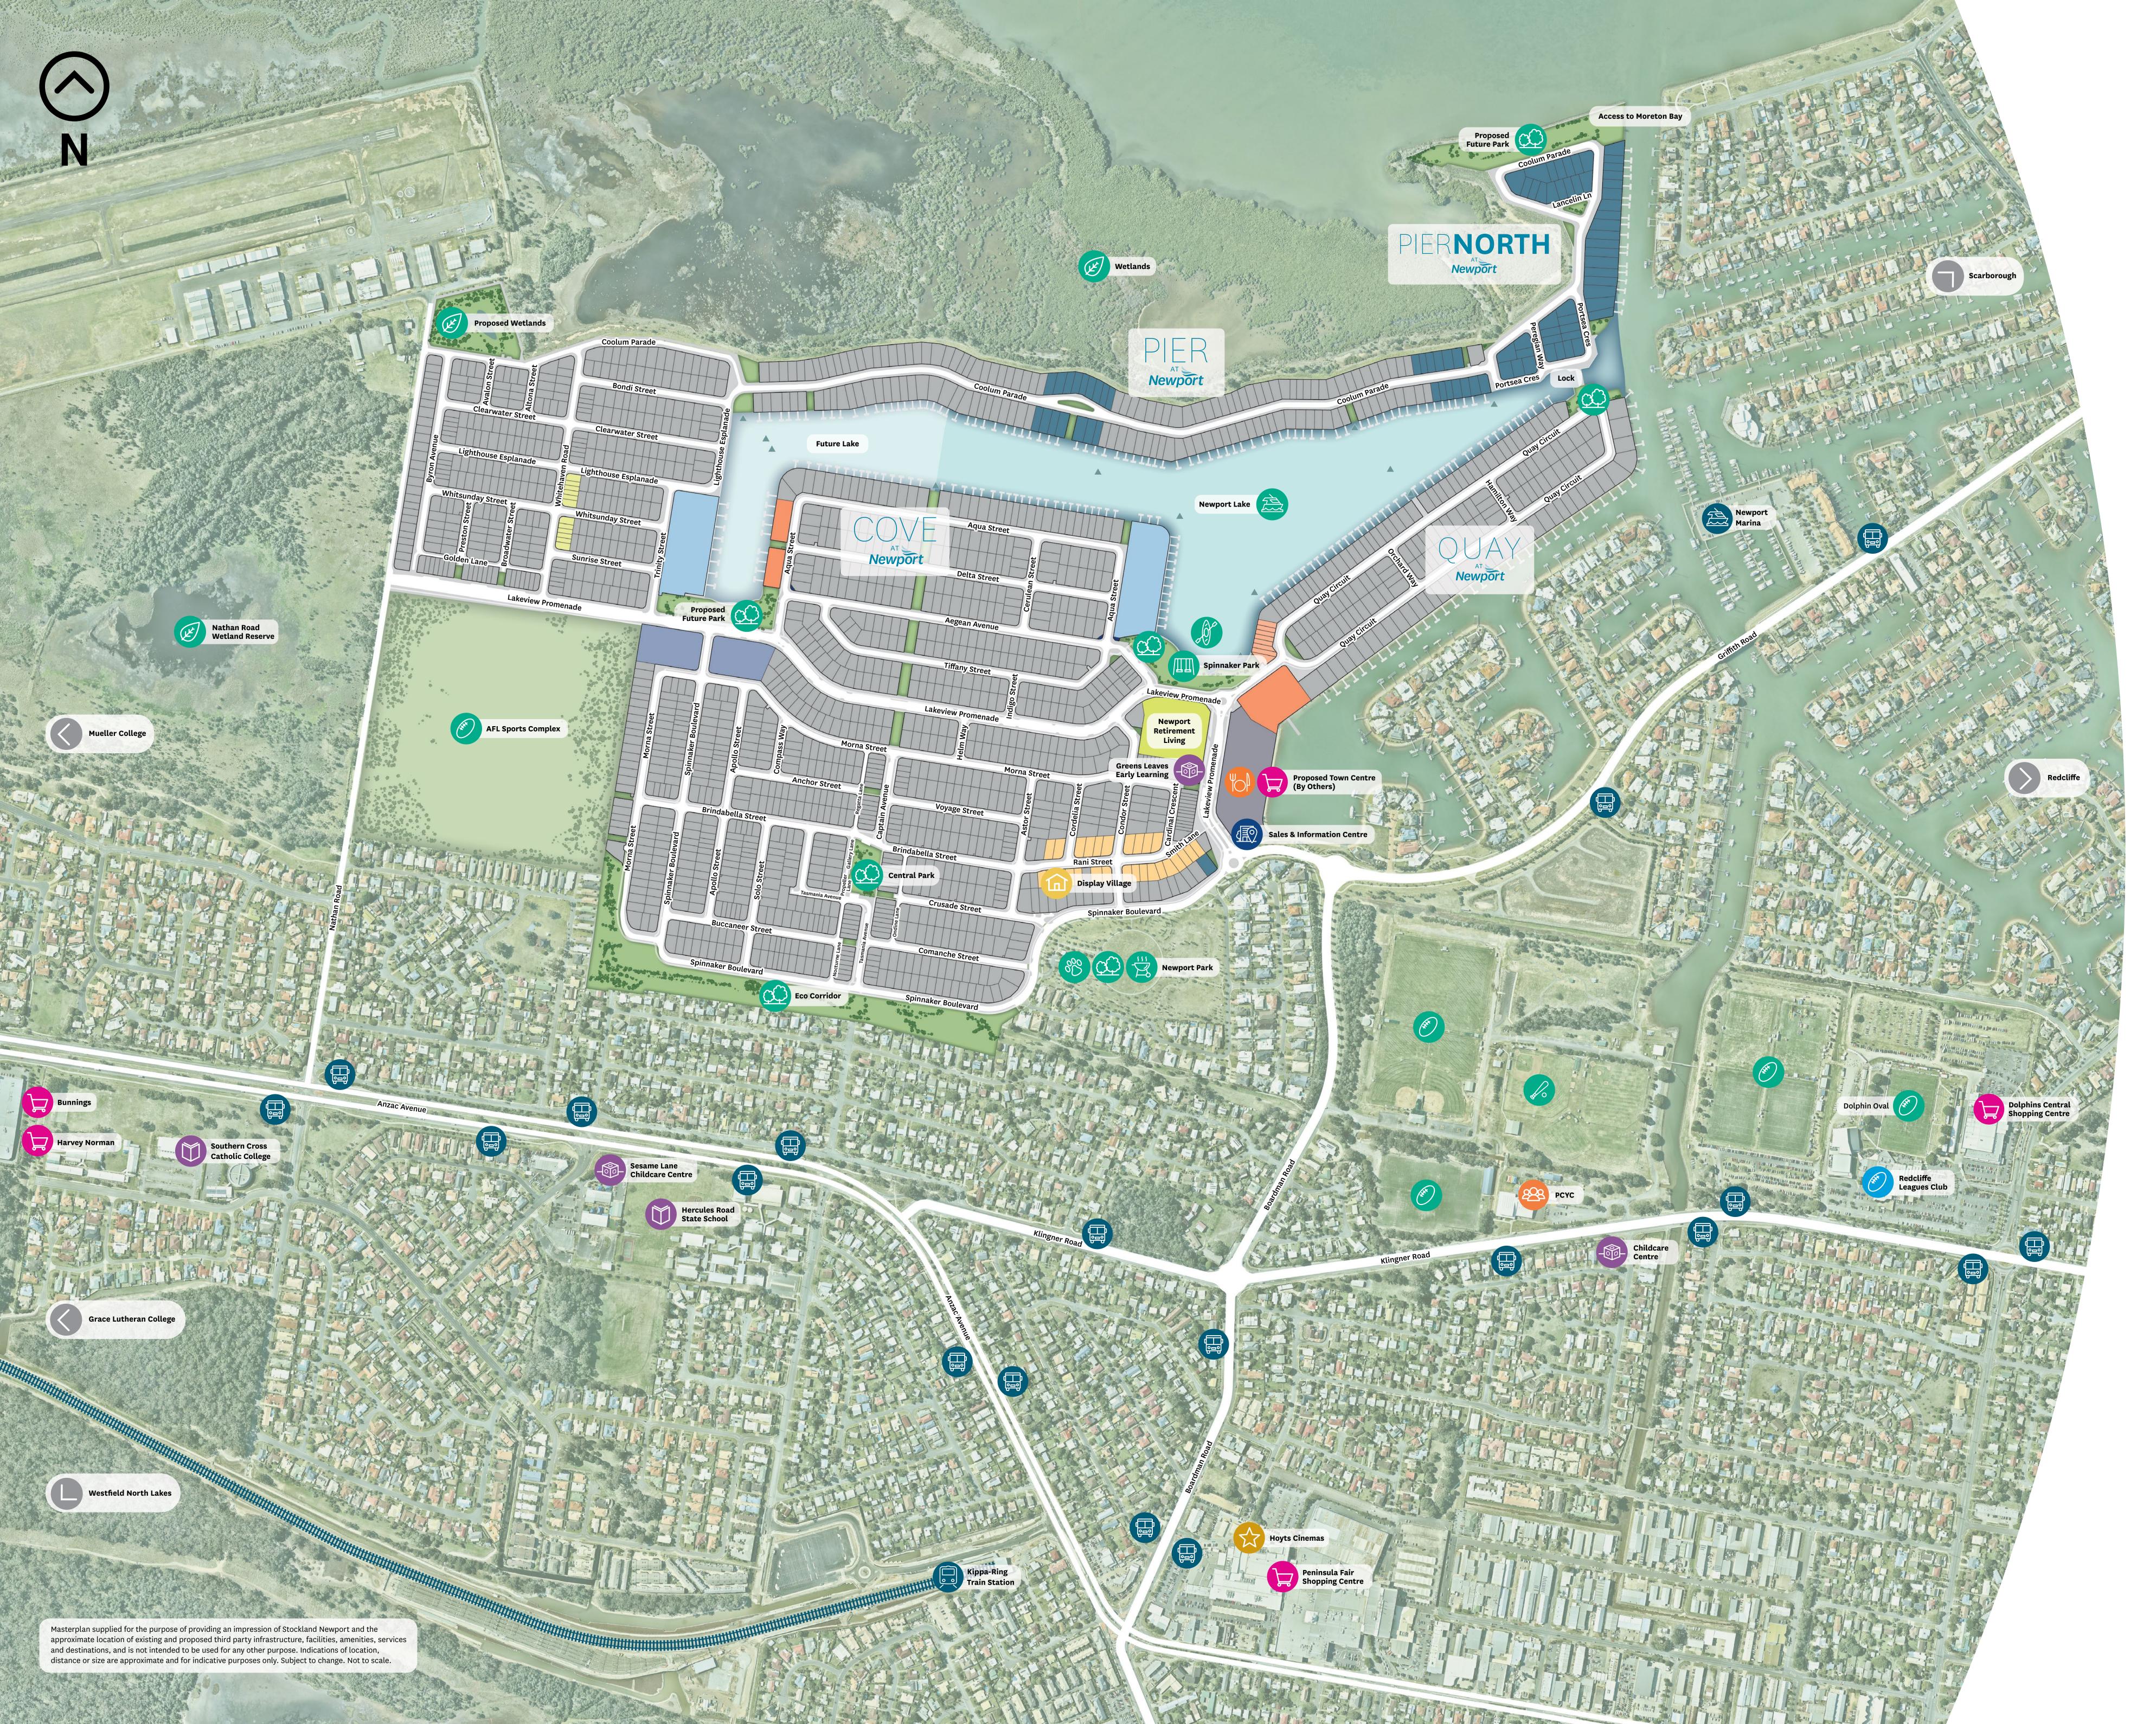

### Newport Sales and Information Centre

newport Display Village

### © Education and Childcare Centres

Hercules Road State School
Southern Cross Catholic College
Grace Lutheran College
Mueller College
Multiple Childcare Centres
USC Moreton Bay

#### চ Shopping and Amenities

Proposed Newport Town Centre with Retail and Dining
Peninsula Fair Shopping Centre
Dolphins Central Shopping Centre
Blue Water Square
Redcliffe Retail and Dining Precinct
Bunnings
Westfield North Lakes
IKEA
Costco
Rothwell Zone Shopping Centre

### Parks and Open Spaces

Central Park
Spinnaker Park
22 hectare lake with high-mast boat access to Moreton Bay via a lock
Talobilla Park (Sporting Fields)
Future Proposed Parks
Lock and Lock Park
Picnic and Barbecue Facilities
Walking and Bike Trails
Redcliffe Botanical Garden
2.9 Hectare Eco-Corridor

# © Conservation Zones Nathan Road Wetland Reserve

Beaches

Queens Beach

Redcliffe Beach

Suttons Beach

Margate Beach

Scarborough Beach

#### Public Transport and Accesses

Kippa-Ring Train Station
Bus Stops
3.3km\* drive to Redcliffe
5.7km\* drive to Houghton Highway
10km\* drive to Bruce Highway
28.3km\* drive to Brisbane Airport
33km\* drive to Brisbane CBD
69.5km\* drive to Sunshine Coast

# Marina Newport Marina

Newport Marina Scarborough Marina & Yacht Clu**b** 

## Hedical Centre Redcliffe Hospital

Live Life Get Active at Newport Park
Talobilla Park
Settlement Cove Lagoon
Redcliffe Leagues Club

Redcliffe Jetty
Redcliffe Showgrounds
Redcliffe Golf Club
Deception Bay Sports Complex

# Entertainment Hoyts Cinemas Redcliffe Event Cinemas North Lakes

•••••

#### Legend

Display Village

Newport - Current & Future Release

Newport - Sold Out

Proposed Apartments

Quay Residences

Proposed Townhomes

Proposed Waterfront Townhomes

Newport Townhomes

Retirement Living

Proposed Town Centre

Lake Signage

\*Distances are approximate.