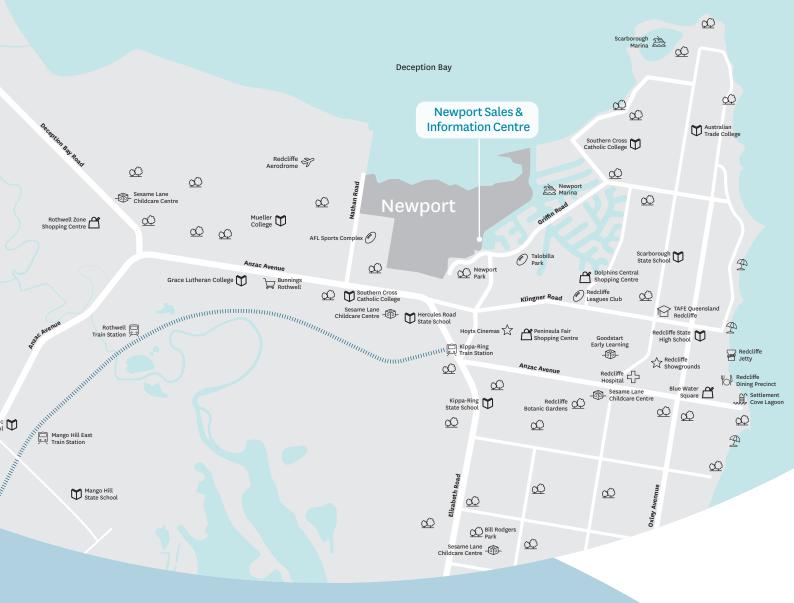

#### Close to the action

Growing families have a wide range of education hubs close by, from childcare centres to private and public schools including Redcliffe High School, Scarborough Primary School and Grace Lutheran College.

Connectivity is a breeze with the Kippa-Ring Train Station less than 2km\* from Newport and the Brisbane CBD just 33km\* away via the Houghton Highway. The Redcliffe Peninsula has a network of buses for local trips. Heading to the Sunshine Coast is an easy getaway via the nearby Bruce Highway.

### Newport Sales and Information Centre

newport Display Village

### © Education and Childcare Centres

Hercules Road State School
Southern Cross Catholic College
Grace Lutheran College
Mueller College
Multiple Childcare Centres
USC Moreton Bay

#### চ Shopping and Amenities

Proposed Newport Town Centre with Retail and Dining
Peninsula Fair Shopping Centre
Dolphins Central Shopping Centre
Blue Water Square
Redcliffe Retail and Dining Precinct
Bunnings
Westfield North Lakes
IKEA
Costco
Rothwell Zone Shopping Centre

#### Public Transport and Accesses

Kippa-Ring Train Station
Bus Stops
3.3km\* drive to Redcliffe
5.7km\* drive to Houghton Highway
10km\* drive to Bruce Highway
28.3km\* drive to Brisbane Airport
33km\* drive to Brisbane CBD
69.5km\* drive to Sunshine Coast