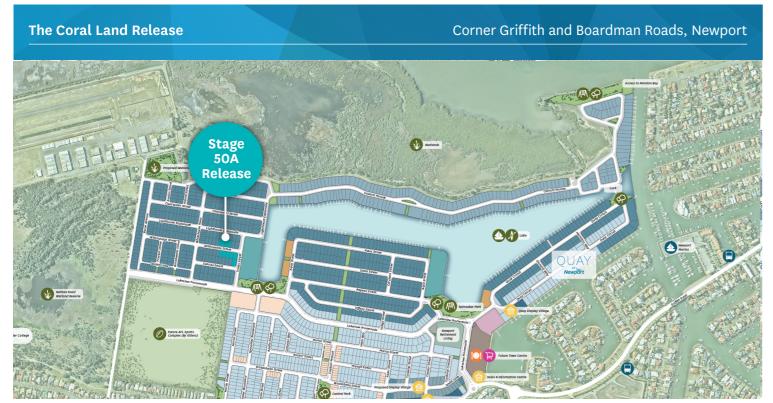

From a peaceful walk along the lake to a bike ride, kayaking or weekend sailing on the bay, it's all here at Newport. Explore surrounding beaches or simply enjoy a coffee at nearby cafes.

The new lots within the Coral land release are close to the lakeside park, and walking distance to the future AFL sports complex. With numerous foreshore parks and beaches within easy reach, your lifestyle by the water allows you to take a break from the every day hustle and bustle of city life.

- Close to Kippa-Ring Station
- Walking distance to park & lake
- Peninsula Fair Shopping Centre and cinemas minutes away
- Close to schools and childcare

## **NEWPORT SALES & INFORMATION CENTRE**

Corner Griffith and Boardman Roads, Newport Ph: 1300 619 605 stockland.com.au/newport

All plans, diagrams, protographs, illustrations, statements and information in this procedure, including without umitation the location and size of any lots, are for illustrative purposes only and are based on information available to and the intention of Stockland at the time of creation (July 2019) and are subject to change without notice. No diagram, photograph, illustration, statement or information amounts to a legally binding obligation or or warranty by Stockland and Stockland accepts no liability for any loss or damage suffered by any person who relies on them either wholly or in part.