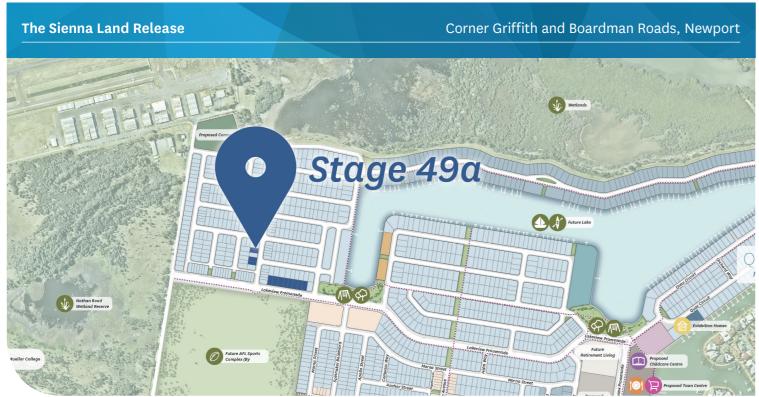

The Sienna Land Release features 11 home sites close to the future AFL Sports Complex and within walking distance to the future lake. Keeping healthy and active is easy at Newport, with kilometres of walking and cycling paths, a future lake for kayaking and paddleboarding as well as sporting clubs, golf courses, beaches and marinas..

## AT A GLANCE

Walking distance to the future market place

Close to train station

Future 22-hectare non-tidal lake

Peninsula Fair Shopping Centre and cinemas minutes away