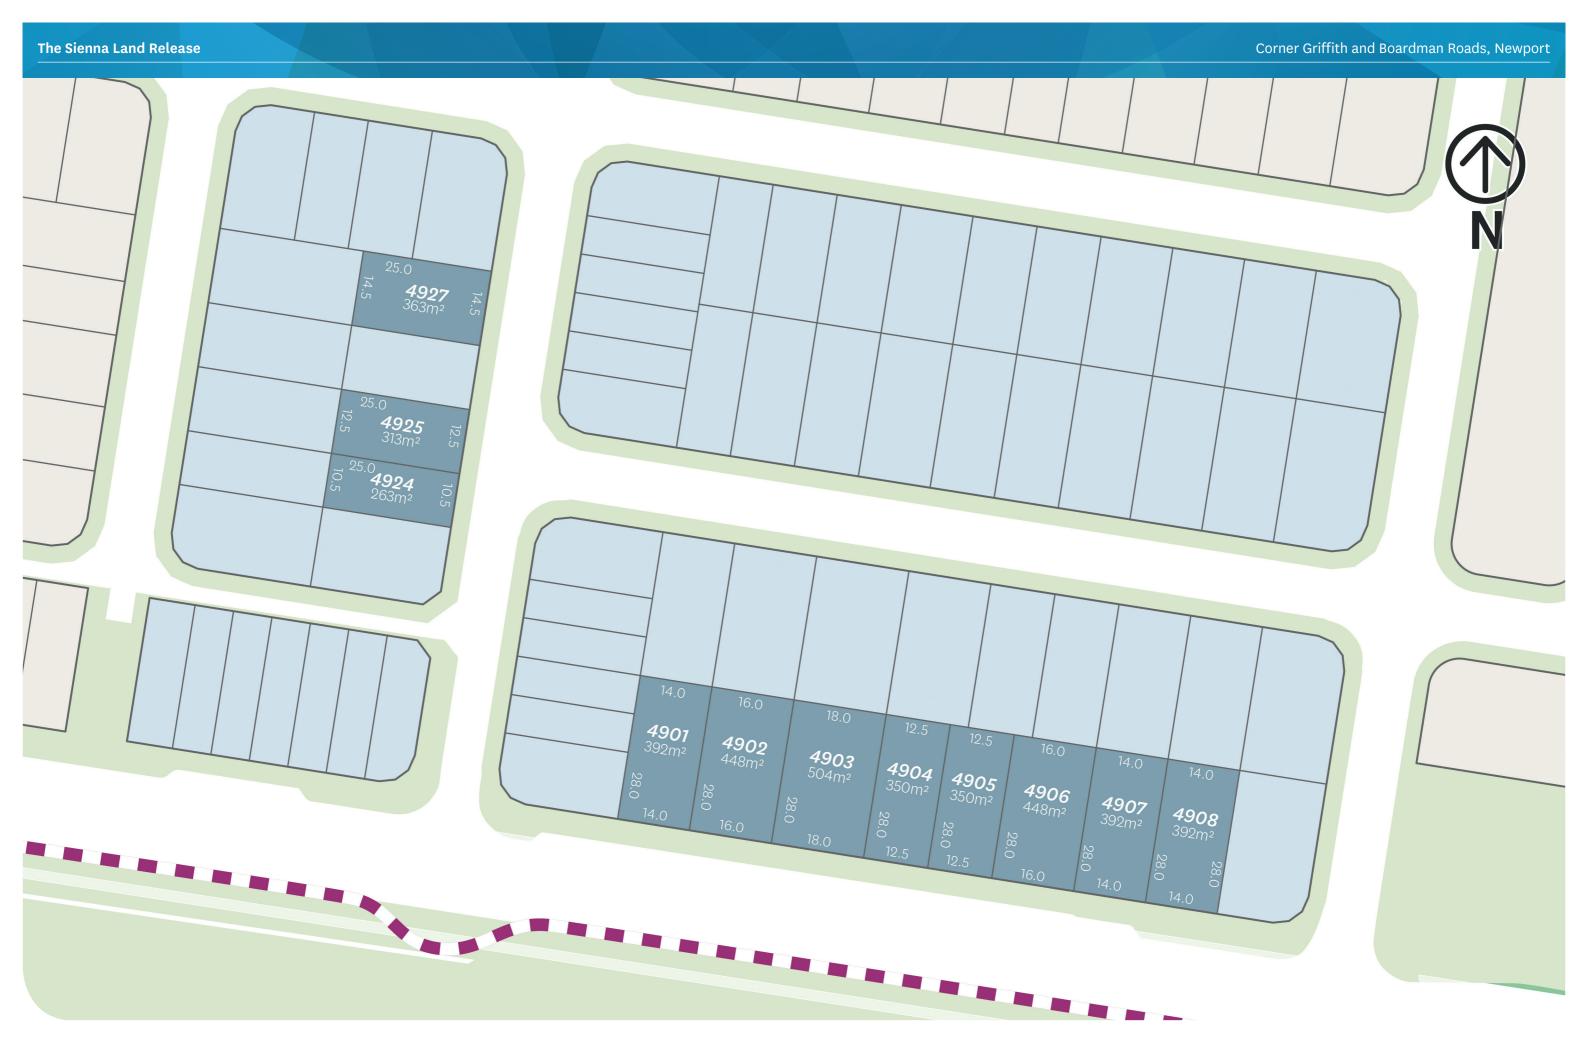

The Sienna Land Release features 11 home sites close to the future AFL Sports Complex and within walking distance to the future lake. Keeping healthy and active is easy at Newport, with kilometres of walking and cycling paths, a future lake for kayaking and paddleboarding as well as sporting clubs, golf courses, beaches and marinas..